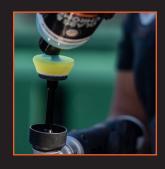

#### **Glass:**

1. Apply a small amount to either a microfiber towel, wax application pad or desired buffing pad.

#### **Chrome:**

1. Apply a small amount to microfiber towel, wax application pad or desired buffing pad.

2. Gently work area and allow to dry to a haze.

2. Gently work in until contaminants/imperfections dissipate. Wipe off excess product to a shine.