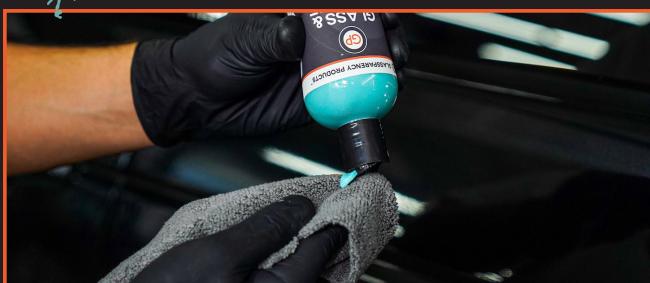

#### **Glass:**

1. Apply a small amount to either a microfiber towel, wax application pad or desired buffing pad.

#### **Chrome:**

1. Apply a small amount to microfiber towel, wax application pad or desired buffing pad.

2. Gently work area and allow to dry to a haze.

2. Gently work in until contaminants/imperfections dissipate. Wipe off excess product to a shine.