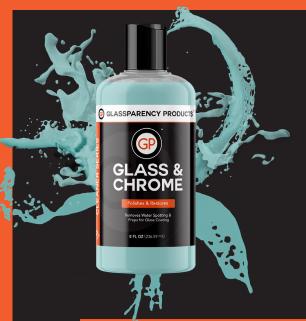

# GLASS & CHROME POLISH

## **GLASS & CHROME POLISH**

Part of our cleaner series, this polish will prep, clean, restore, and revitalize chrome and glass surfaces that have seen better days.

## FEATURES AND BENEFITS

- Deep cleans and polishes chrome and glass surfaces to remove scratches, waterspotting, stains, and hard-to-remove contaminants
- Preps glass for application of GlassParency **Glass Treatment**
- Fine grit, creamy texture
- Can be used to restore yellowed headlamp assemblies
- Orchid scent
- Available in 8oz, 16oz