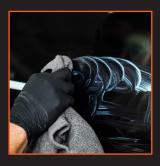

3. Wipe away with a soft, clean towel. Only a small amount of product is required when using on glass.