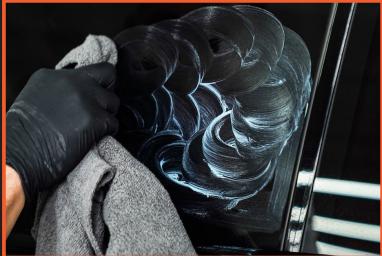

#### **Chrome:**

1. Apply a small amount to microfiber towel, wax application pad or desired buffing pad.

2. Gently work area and allow to dry to a haze.

2. Gently work in until contaminants/imperfections dissipate. Wipe off excess product to a shine.

3. Wipe away with a soft, clean towel. Only a small amount of product is required when using on glass.