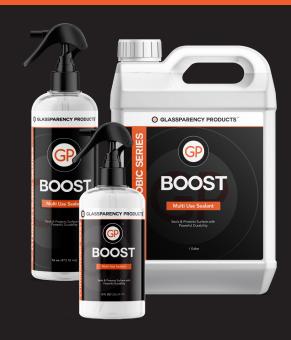

## **BOOST**

Boost is an easy-to-use, multi-use, silica-based spray. It can be applied as a standalone hydrophobic sealant, a seasonal coating maintenance topper, or as a drying aid during routine washes. Boost enhances shine and slickness and helps to repel water, dust, and dirt while adding a thin sacrificial layer to help with paint protection.

## FEATURES AND BENEFITS

- Creates an ultra-hydrophobic layer of protection for your car's exterior surfaces
- Helps protect paint from environmental contaminants and road debris
- Aids in maintaining the performance and appearance of graphene or ceramic coatings
- Works as a drying agent after a car wash
- Extreme glossy, slick appearance
- Coconut scent
- Available in 8oz, 16oz, 1 gallon, 2.5 gallon