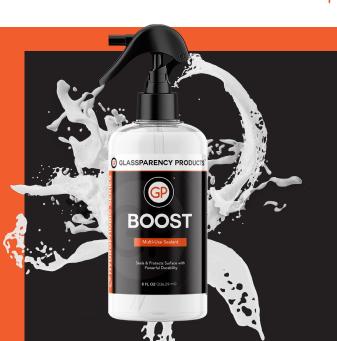

## **BOOST**

Boost is an easy-to-use, multi-use, silica-based spray. It can be applied as a standalone hydrophobic sealant, a seasonal coating maintenance topper, or as a drying aid during routine washes. Boost enhances shine and slickness and helps to repel water, dust, and dirt while adding a thin sacrificial layer to help with paint protection.

## FEATURES AND BENEFITS

- Creates an ultra-hydrophobic layer of protection for your car's exterior surfaces
- Helps protect paint from environmental contaminants and road debris
- Aids in maintaining the performance and appearance of graphene or ceramic coatings
- Works as a drying agent after a car wash
- Extreme glossy, slick appearance
- Coconut scent
- Available in 8oz, 16oz, 1 gallon, 2.5 gallon