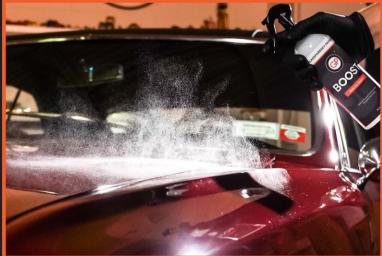

## **DIRECTIONS:**

1. Spray evenly onto vehicle surface.

2. Using a clean microfiber cloth, wipe the surface in a cross-hatch (side-to-side, top-to-bottom) pattern to evenly distribute the product.

3. Gently level, wipe away any excess product with a clean, dry microfiber, leaving behind a clean, streak-free, hydrophobic shine.