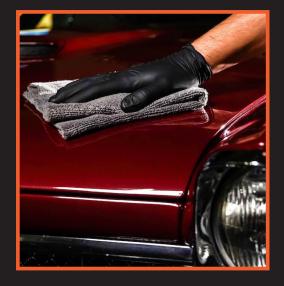

## **DIRECTIONS:**

1. Spray evenly onto vehicle surface.

2. Using a clean microfiber cloth, wipe the surface in a cross-hatch (side-to-side, top-to-bottom) pattern to evenly distribute the product.

3. Gently level, wipe away any excess product with a clean, dry microfiber, leaving behind a clean, streak-free, hydrophobic shine.