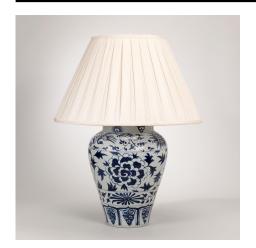

The **Yuan Underglaze Jar Lamp** is inspired by Chinese Kangxi porcelain. The depth of its hand-decorated blue pattern underglaze chimes beautifully with the milk-white porcelain curved vase. The different patterns placed together, create a striking tile effect.

Designed and made in England.

| Height        | 44.7cm                                                              |
|---------------|---------------------------------------------------------------------|
| Width         | 29.0cm                                                              |
| Depth         | 29.0cm                                                              |
| Finishes      | Glazed Ceramic                                                      |
| Base material | Porcelain                                                           |
| Lampshade     | Shown with: 20" Empire Box pleat<br>Shade in Cream Silk             |
| Delivery      | 3/4 weeks from date of order                                        |
| Note          | This item is custom made to order so can not be returned for refund |