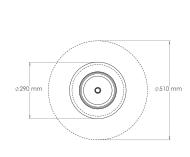

Designed and made in England.

| Height        | 44.7cm                                                              |
|---------------|---------------------------------------------------------------------|
| Width         | 29.0cm                                                              |
| Depth         | 29.0cm                                                              |
| Finishes      | Glazed Ceramic                                                      |
| Base material | Porcelain                                                           |
| Lampshade     | Shown with: 20" Empire Box pleat<br>Shade in Cream Silk             |
| Delivery      | 3/4 weeks from date of order                                        |
| Note          | This item is custom made to order so can not be returned for refund |