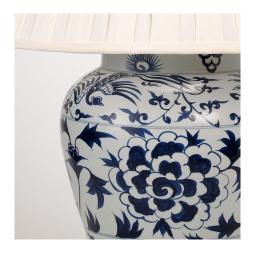

The **Yuan Underglaze Jar Lamp** is inspired by Chinese Kangxi porcelain. The depth of its hand-decorated blue pattern underglaze chimes beautifully with the milk-white porcelain curved vase. The different patterns placed together, create a striking tile effect.