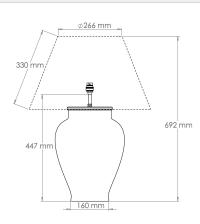

Designed and made in England.

| Height        | 44.7cm                                                              |
|---------------|---------------------------------------------------------------------|
| Width         | 29.0cm                                                              |
| Depth         | 29.0cm                                                              |
| Finishes      | Glazed Ceramic                                                      |
| Base material | Porcelain                                                           |
| Lampshade     | Shown with: 20" Empire Box pleat<br>Shade in Cream Silk             |
| Delivery      | 3/4 weeks from date of order                                        |
| Note          | This item is custom made to order so can not be returned for refund |