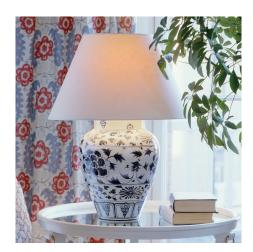

The **Yuan Underglaze Jar Lamp** is inspired by Chinese Kangxi porcelain. The depth of its hand-decorated blue pattern underglaze chimes beautifully with the milk-white porcelain curved vase. The different patterns placed together, create a striking tile effect.

Designed and made in England.

| Height        | 44.7cm                                                              |
|---------------|---------------------------------------------------------------------|
| Width         | 29.0cm                                                              |
| Depth         | 29.0cm                                                              |
| Finishes      | Glazed Ceramic                                                      |
| Base material | Porcelain                                                           |
| Lampshade     | Shown with: 20" Empire Box pleat<br>Shade in Cream Silk             |
| Delivery      | 3/4 weeks from date of order                                        |
| Note          | This item is custom made to order so can not be returned for refund |