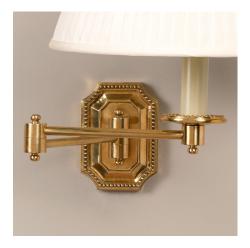

The polished brass **Billington Swing Arm Wall Light** is influenced by a design from the 19th century.

This light is defined by the delicate beaded details on the backplate with its cut corners.

Designed and made in England.