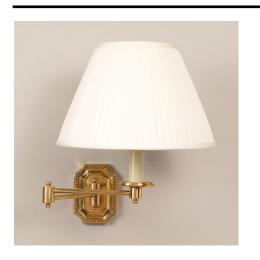

The polished brass **Billington Swing Arm Wall Light** is influenced by a design from the 19th century.

This light is defined by the delicate beaded details on the backplate with its cut corners.

Designed and made in England.