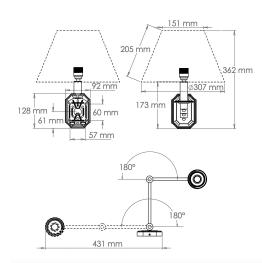

| Height        | 36.2cm                                                              |
|---------------|---------------------------------------------------------------------|
| Width         | 43.1cm                                                              |
| Depth         | 41.9cm                                                              |
| Finishes      | Brass                                                               |
| Base material | Cast brass backplate with extruded brass tubing arms                |
| Lampshade     | Shown with: 12" Empire Knife Pleat<br>Shade in Cream                |
| Important     | This product should only be installed by a qualified electrician    |
| Delivery      | 3/4 weeks from date of order                                        |
| Note          | This item is custom made to order so can not be returned for refund |