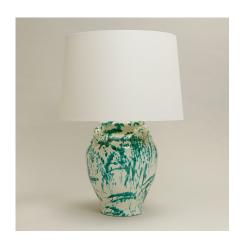

## **Rutherford Glazed Ceramic Table Lamp**

Product Specification

| Dimensions   | 372mm High - 262mm Wide - 262mm deep                                              |
|--------------|-----------------------------------------------------------------------------------|
| Weight       | Approx 5.5kg                                                                      |
| Material     | Earthenware                                                                       |
| Finishes     | Decorated/Glazed                                                                  |
| Lamp Holder  | B22 230V Mains dimmable - 60W Max                                                 |
| Flex         | 1.5m Gold silk covered braided flex as standard                                   |
| Switch       | Switched at lamp holder on BC version                                             |
| Plug         | UK - 13A 3 pin<br>UK - 5A 3 pin<br>EU - Type F 2 pin                              |
| Lampshade    | Shown with: 18" Warwick Laminated Shade in Lily Linen (lampshade sold separately) |
| Installation | This product should only be installed by a qualified electrician                  |
| Manufactured | United Kingdom                                                                    |