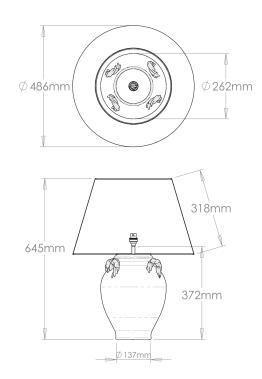

## **Rutherford Glazed Ceramic Table Lamp**

Product Specification

| Dimensions   | 372mm High - 262mm Wide - 262mm deep                                              |
|--------------|-----------------------------------------------------------------------------------|
| Weight       | Approx 5.5kg                                                                      |
| Material     | Earthenware                                                                       |
| Finishes     | Decorated/Glazed                                                                  |
| Lamp Holder  | B22 230V Mains dimmable - 60W Max                                                 |
| Flex         | 1.5m Gold silk covered braided flex as standard                                   |
| Switch       | Switched at lamp holder on BC version                                             |
| Plug         | UK - 13A 3 pin<br>UK - 5A 3 pin<br>EU - Type F 2 pin                              |
| Lampshade    | Shown with: 18" Warwick Laminated Shade in Lily Linen (lampshade sold separately) |
| Installation | This product should only be installed by a qualified electrician                  |
| Manufactured | United Kingdom                                                                    |