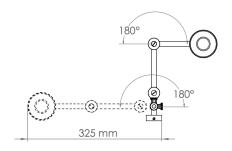

## Oban Rise & Fall Wall Light Product Specification

| Dimensions   | 570mm High - 355mm Wide - 341mm deep                                                |
|--------------|-------------------------------------------------------------------------------------|
| Weight       | Approx 1.3kg                                                                        |
| Material     | Cast Brass                                                                          |
| Finishes     | Brass                                                                               |
| Lamp Holder  | B22 230V Mains dimmable - 60W Max                                                   |
| Switch       | Switched at lamp holder on BC version                                               |
| Lampshade    | Shown with: 7" Empire Knife Pleated Shade in Cream Silk (lampshade sold separately) |
| Installation | This product should only be installed by a qualified electrician                    |
| Manufactured | United Kingdom                                                                      |