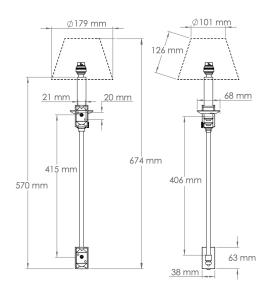

## Oban Rise & Fall Wall Light Product Specification

| Dimensions   | 570mm High - 355mm Wide - 341mm deep                                                |
|--------------|-------------------------------------------------------------------------------------|
| Weight       | Approx 1.3kg                                                                        |
| Material     | Cast Brass                                                                          |
| Finishes     | Brass                                                                               |
| Lamp Holder  | B22 230V Mains dimmable - 60W Max                                                   |
| Switch       | Switched at lamp holder on BC version                                               |
| Lampshade    | Shown with: 7" Empire Knife Pleated Shade in Cream Silk (lampshade sold separately) |
| Installation | This product should only be installed by a qualified electrician                    |
| Manufactured | United Kingdom                                                                      |