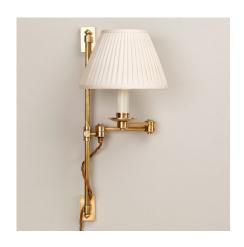

## Oban Rise & Fall Wall Light Product Specification

| Dimensions   | 570mm High - 355mm Wide - 341mm deep                                                |
|--------------|-------------------------------------------------------------------------------------|
| Weight       | Approx 1.3kg                                                                        |
| Material     | Cast Brass                                                                          |
| Finishes     | Brass                                                                               |
| Lamp Holder  | B22 230V Mains dimmable - 60W Max                                                   |
| Switch       | Switched at lamp holder on BC version                                               |
| Lampshade    | Shown with: 7" Empire Knife Pleated Shade in Cream Silk (lampshade sold separately) |
| Installation | This product should only be installed by a qualified electrician                    |
| Manufactured | United Kingdom                                                                      |