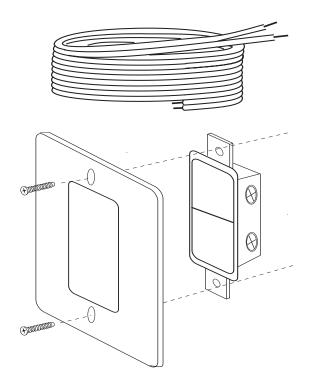

## Model: SKY-WS (Wall Switch Kit)

## Installation Instructions

- 1. Locate and install plastic junction box. (Location of junction box should be within distance from the appliance specified within the manufacturer of the appliance installation instructions) (Not to exceed 20-feet using the 18 gage wire supplied)
- 2. Install low voltage wire from the appliance to the junction box.
- 3. Connect low voltage wire to the appliance in accordance with the manufacturer of the appliance instructions. **NOTE**: (2) female wire connectors are provided with this kit to connect to your appliance if applicable.
- 4. Connect low voltage wire to the wall switch and install the wall switch in the junction box using the (2) screws supplied.
- 5. Install wall plate using the (2) screws supplied.
- 6. This completes the installation of the SKY-WS.

**SKY-WS Components** 

Skytech: SKY-WS Rev. 11/8/16