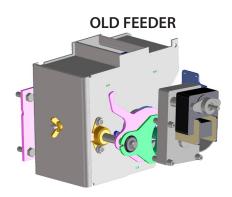

The Original feeder body cannot be replaced with an Ultra Feeder. Replacements for old feeders will remain available. Part# 1-10-677150.

Feed motor removal involves loosening one set-screw bolt(7/16" wrench), and sliding the motor out of the auger. If the motor is stopped in a un-reachable position, loosen the auger retainer bolts(1/2" wrench) and slide the auger and motor out of the feeder.