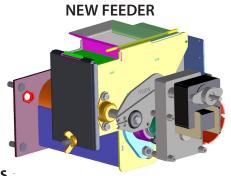

#### Change:

New Ultra Feeder

### Reason for Change:

Compact Size. Service Friendly(increased internal visibility). Internal Airflow Built In.

#### **Key Points**.

The Ultra Feeder is a more compact design.

We've Increased the P68 feed motor to 6rpm with the Ultra Feeder. (4rpm motor originally)

The Ultra Feeder is sealed at the hopper throat with a replaceable gasket. No need for cutting silicone.