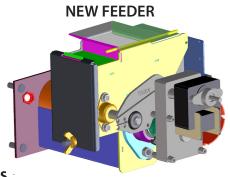

#### Change:

New Ultra Feeder

#### **Key Points**.

The Ultra Feeder is a more compact design.

We've Increased the P68 feed motor to 6rpm with the Ultra Feeder. (4rpm motor originally)

The Ultra Feeder is sealed at the hopper throat with a replaceable gasket. No need for cutting silicone.