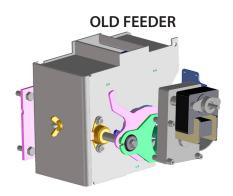

The Original feeder body cannot be replaced with an Ultra Feeder. Replacements for old feeders will remain available. Part# 1-10-677150.

Feed motor removal involves loosening one set-screw bolt(7/16" wrench), and slide the motor out of the auger. If the motor is stopped in a un-reachable position, loosen the auger retainer bolts(1/2" wrench) and slide the auger out of the feeder, to access the motor set-screw.