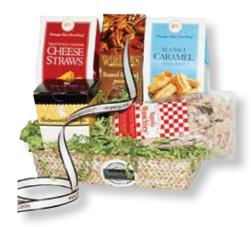

## **HOLIDAY BOXES & BASKETS**

#### Merry Metallic Ornaments Gift Box

Pirouline Cream Filled Wafers 3.5 oz. Cranberry Cookie Straws 1 oz. Asiago Cheese Straws 1 oz. Butterscotch Snaps 4 oz. Chocolate Covered Oreo

> MOGB \$20.00 Unfilled container (holds 3-5 items) UMOGB \$3.00

#### Christmas Confetti Gift Box

Pecan Divinity
Chocolate Pecans 5 oz.
Southern Trash 6 oz.
Asiago Cheese Straws 3.5 oz.
Shortbread Cookies 8 oz.
Butterscotch Snaps 4 oz.
Hot Chocolate Mix

CCCB \$60.00 Unfilled container (holds 5-7 items) UCCCB \$6.50