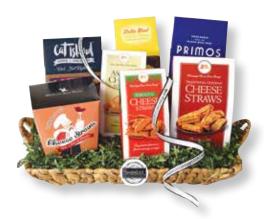

## **HOLIDAY BOXES & BASKETS**

#### Let it Snow Giftbox

Pirouline 3.5 oz. Classic Cheese Straws 1 oz. Sea Salt Caramel 1 oz. Shortbread Cookies 4 oz. Decorated Oreo

> LISCB \$20.00 Unfilled container (holds 3-5 items) ULISCB \$3.00

#### Snowflake Gift Tray

Cat Island Brown Butter Cookies 7oz Southern Trash 6 oz. Key Lime Straws 1 oz. Holiday Chocolate Mini Pretzels Magnolia Munchies 4 oz. Peppermint Snaps 8oz. Classic Cheese Straws 3.5 oz.

> RSGB \$50 Unfilled container (holds 5-7 items) URSTMT \$6.50