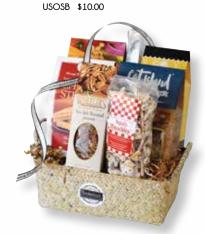

#### Taste of Mississippi

Extra Small Mississippi Shaped Basket Trailer Trash Snack Mix-1 oz. Classic Cheese Straws 1 oz. Mississippi Shaped Chocolate Pecan Turtle 3 oz. XSMSB1 \$2200 Unfilled Container (holds 4-3 items) UXSMSB \$10.00

Coffee Stout Fia Red Head Beer Jelly 11oz. Delta Grind Grits 2lbs. Beelicious Honey 8oz.

SMSB1 \$42.00 Unfilled Container (holds 3-5 items) USMSB \$12.00