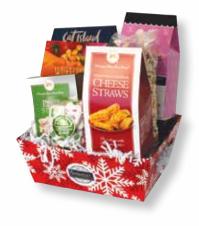

## **GIFT TINS & TOWERS**

#### MISSISSIPPI CLASSIC CHEESE STRAWS

16 oz. Tin

CCST160 \$22.00

#### CHEESE STRAW AND SEA SALT CARAMEL ASSORTMENT TIN Collectible Tin designed by Mississippi Artist

Gail Pittman

16 oz Tin 2SGPT \$28.00

# BEST OF THE DELTA ASSORTMENT TIN

16 oz Tin BOTDT \$28.00

#### DELTA PECAN SAMPLER GIFT TINS

4-Way 12 oz. D4WAY \$20.00

3-Way 1 lb,6 oz. D3WAY \$32.00