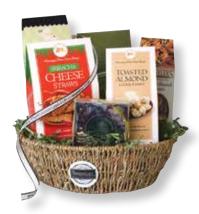

#### **Exclusive Gift Baskets**

#### Mississippi Gourmet Snack Basket

Our favorite snacks are featured in this best selling gift basket. A great selection for everyone on your list: clients, friends, and family members. A great choice for a group or office because it contains snack items that everyone can enjoy.

Assorted Chocolates Gift Box 2oz. Sriracha Straws 6.5 oz. Key Lime Snaps 8oz. Sea Salt Roasted Pecans 4 oz. Toasted Almond Straws 3.5 oz. Gourmet Snack Mix 9oz.

> MGSB1 \$57.00 Unfilled Container (holds 5-7 items) ULRSB \$9.00