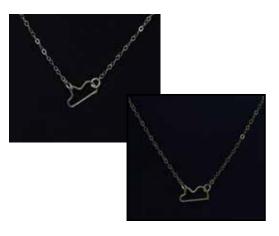

### Mississippi Necklace

Show your love for Mississippi with this beautiful hand crafted "floating" Mississippi necklace!
Chain is the standard 16".

TCMMS \$22.00