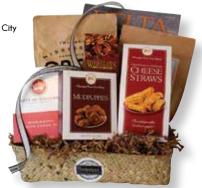

#### Mississippi Delta Basket

Everything in this basket is made in the Mississippi Delta. From Yazoo City to Marks, the whole "Delta" is represented in this best seller.

Mudpuppies 1oz. Classic Cheddar Cheese Straws 3.5oz. Ms Blues Sable Rice From Crop to Pop Popcorn Kernels Roasted & Salted Pecans 4oz. Mississippi Delta Fudge Pie Delta Magazine

> Unfilled container (holds 6-8 items) URST \$7