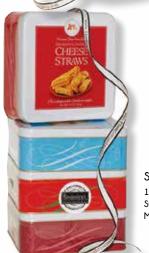

## **GIFT TINS & TOWERS**

#### CHEESE STRAW TOWER

Cheddar, Asiago and Sriracha... a cheese lover's dream come true.

> CST \$30.00