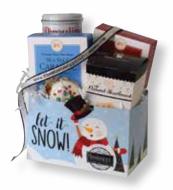

#### Let it Snow Giftbox

Pirouline 3.5 oz. Classic Cheese Straws 1 oz. Sea Salt Caramel 1 oz. Shortbread Cookies 4 oz. Decorated Oreo

> LISCB \$20.00 Unfilled container (holds 3-5 items) ULISCB \$3.00