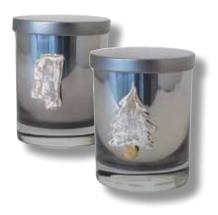

#### Mercury Glass/Pottery Candles

What a great way to add a little personality to a room!

These hand made glass candles hold a fragrant gentle scent while providing a little subtle decorative flair. Each candle is double wicked for even burning. When candle wax is used up, upcycle the jar for a fun catch-all! Burn time: 40 hours

Mississippi - Red Grapefruit/Lemon/Mint Scent OCCC-GM \$23.00 Christmas Tree - Tree Fir Scent OCCC-GF \$23.00