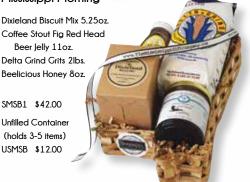

Coffee Stout Fia Red Head Beer Jelly 11oz. Delta Grind Grits 2lbs. Beelicious Honey 8oz.

SMSB1 \$42.00 Unfilled Container (holds 3-5 items) USMSB \$12.00