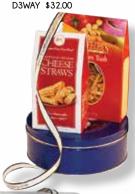

#### DELTA PECAN SAMPLER GIFT TINS

4-Way 12 oz. D4WAY \$20.00

3-Way 1 lb,6 oz. D3WAY \$32.00