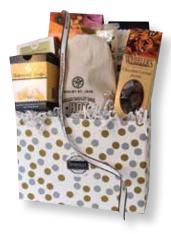

#### Snowman Tote

Key Lime Straws 1 oz.
Classic Cheese Straws 1 oz.
Sea Salt Caramel Straws 1 oz.
Chocolate Chip Cookies 1 oz.
Southern Trash 2 oz.
Magnolia Munchies 1.5 oz.
Dixie Dipper M&M
Poppy Corn
Pirouline (2 pack)

HTT \$30 Unfilled container (holds 6-8 items) UHTT \$8.00