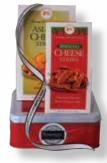

## **GIFT TINS & TOWERS**

#### MISSISSIPPI CLASSIC CHEESE STRAWS

16 oz. Tin

CCST160 \$22.00

#### CHEESE STRAW AND SEA SALT CARAMEL ASSORTMENT TIN Collectible Tin designed by Mississippi Artist

Gail Pittman

16 oz Tin 2SGPT \$28.00