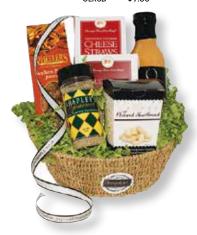

#### **Exclusive Gift Baskets**

#### Small Mississippi Munchies Basket

Due to the popularity of the Mississippi Munchies basket, we decided to offer a smaller version. This is a great gift at a great price, filled with gournet foods made in Mississippi.

Magnolia Munchies 1.5 oz. Butterscotch Snaps 4 oz. Southern Trash 2 oz. Sea Salt Caramel 1 oz. Classic Cheese Straws 3.5 oz.

> SMMB1 \$30.00 Unfilled Container (holds 4-6 items)