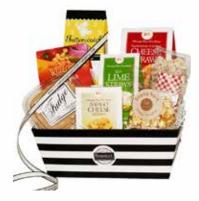

## **HOLIDAY BOXES & BASKETS**

#### Merry Metallic Ornaments Gift Box

Pirouline Cream Filled Wafers 3.5 oz. Cranberry Cookie Straws 1 oz. Asiago Cheese Straws 1 oz. Butterscotch Snaps 4 oz. Chocolate Covered Oreo

> MOGB \$20.00 Unfilled container (holds 3-5 items) UMOGB \$3.00

#### Christmas Confetti Gift Box

Pecan Divinity
Chocolate Pecans 5 oz.
Southern Trash 6 oz.
Asiago Cheese Straws 3.5 oz.
Shortbread Cookies 8 oz.
Butterscotch Snaps 4 oz.
Hot Chocolate Mix

CCCB \$60.00 Unfilled container (holds 5-7 items) UCCCB \$6.50