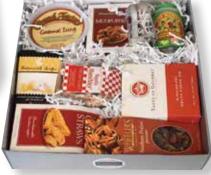

#### Snowflake Gift Tray

Cat Island Brown Butter Cookies 7oz Southern Trash 6 oz. Key Lime Straws 1 oz. Holiday Chocolate Mini Pretzels Magnolia Munchies 4 oz. Peppermint Snaps 8oz. Classic Cheese Straws 3.5 oz.

> RSGB \$50 Unfilled container (holds 5-7 items) URSTMT \$6.50