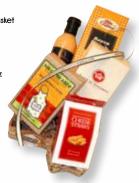

## **GIFT TINS & TOWERS**

#### MISSISSIPPI CLASSIC CHEESE STRAWS

16 oz. Tin

CCST160 \$22.00

#### CHEESE STRAW AND SEA SALT CARAMEL ASSORTMENT TIN Collectible Tin designed by Mississippi Artist

Gail Pittman

16 oz Tin 2SGPT \$28.00

# BEST OF THE DELTA ASSORTMENT TIN

16 oz Tin BOTDT \$28.00

#### DELTA PECAN SAMPLER GIFT TINS

4-Way 12 oz. D4WAY \$20.00

3-Way 1 lb,6 oz. D3WAY \$32.00

## **BUTTERSCOTCH SNAPS**

16 oz.

BS160 \$22.00

#### CHEESE STRAW TOWER

Cheddar, Asiago and Sriracha... a cheese lover's dream come true.

> CST \$30.00

#### MISSISSIPPI MUNCHIES TOWER

This trio of treats is sure to please everyone on your gift list. Delta 4-Way Pecan Sampler 12 oz. Classic Cheese Straws 3.5 oz. Southern Trash Snack Mix 6 oz.

MMT \$33.00

#### GOURMET SNACK TOWER

Our best selling snacks are offered here. Classic Cheese Straws 16 oz. Magnolia Munchies 4 oz.

Gourmet Snack Mix 9 oz. Butterscotch Snaps 8 oz.

GST \$45.00

#### SWEET & SAVORY TOWER

10 oz. tin of Cheddar Cheese Straws, Sea Salt Caramel Straws, Sriracha Cheese Straws, and Mississippi Mudpuppies are included in this delicious tower of treats.

SST \$68.00