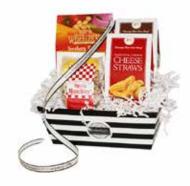

## **GIFT TINS & TOWERS**

#### MISSISSIPPI CLASSIC CHEESE STRAWS

16 oz. Tin

CCST160 \$22.00

#### CHEESE STRAW AND SEA SALT CARAMEL ASSORTMENT TIN Collectible Tin designed by Mississippi Artist

Gail Pittman

16 oz Tin 2SGPT \$28.00