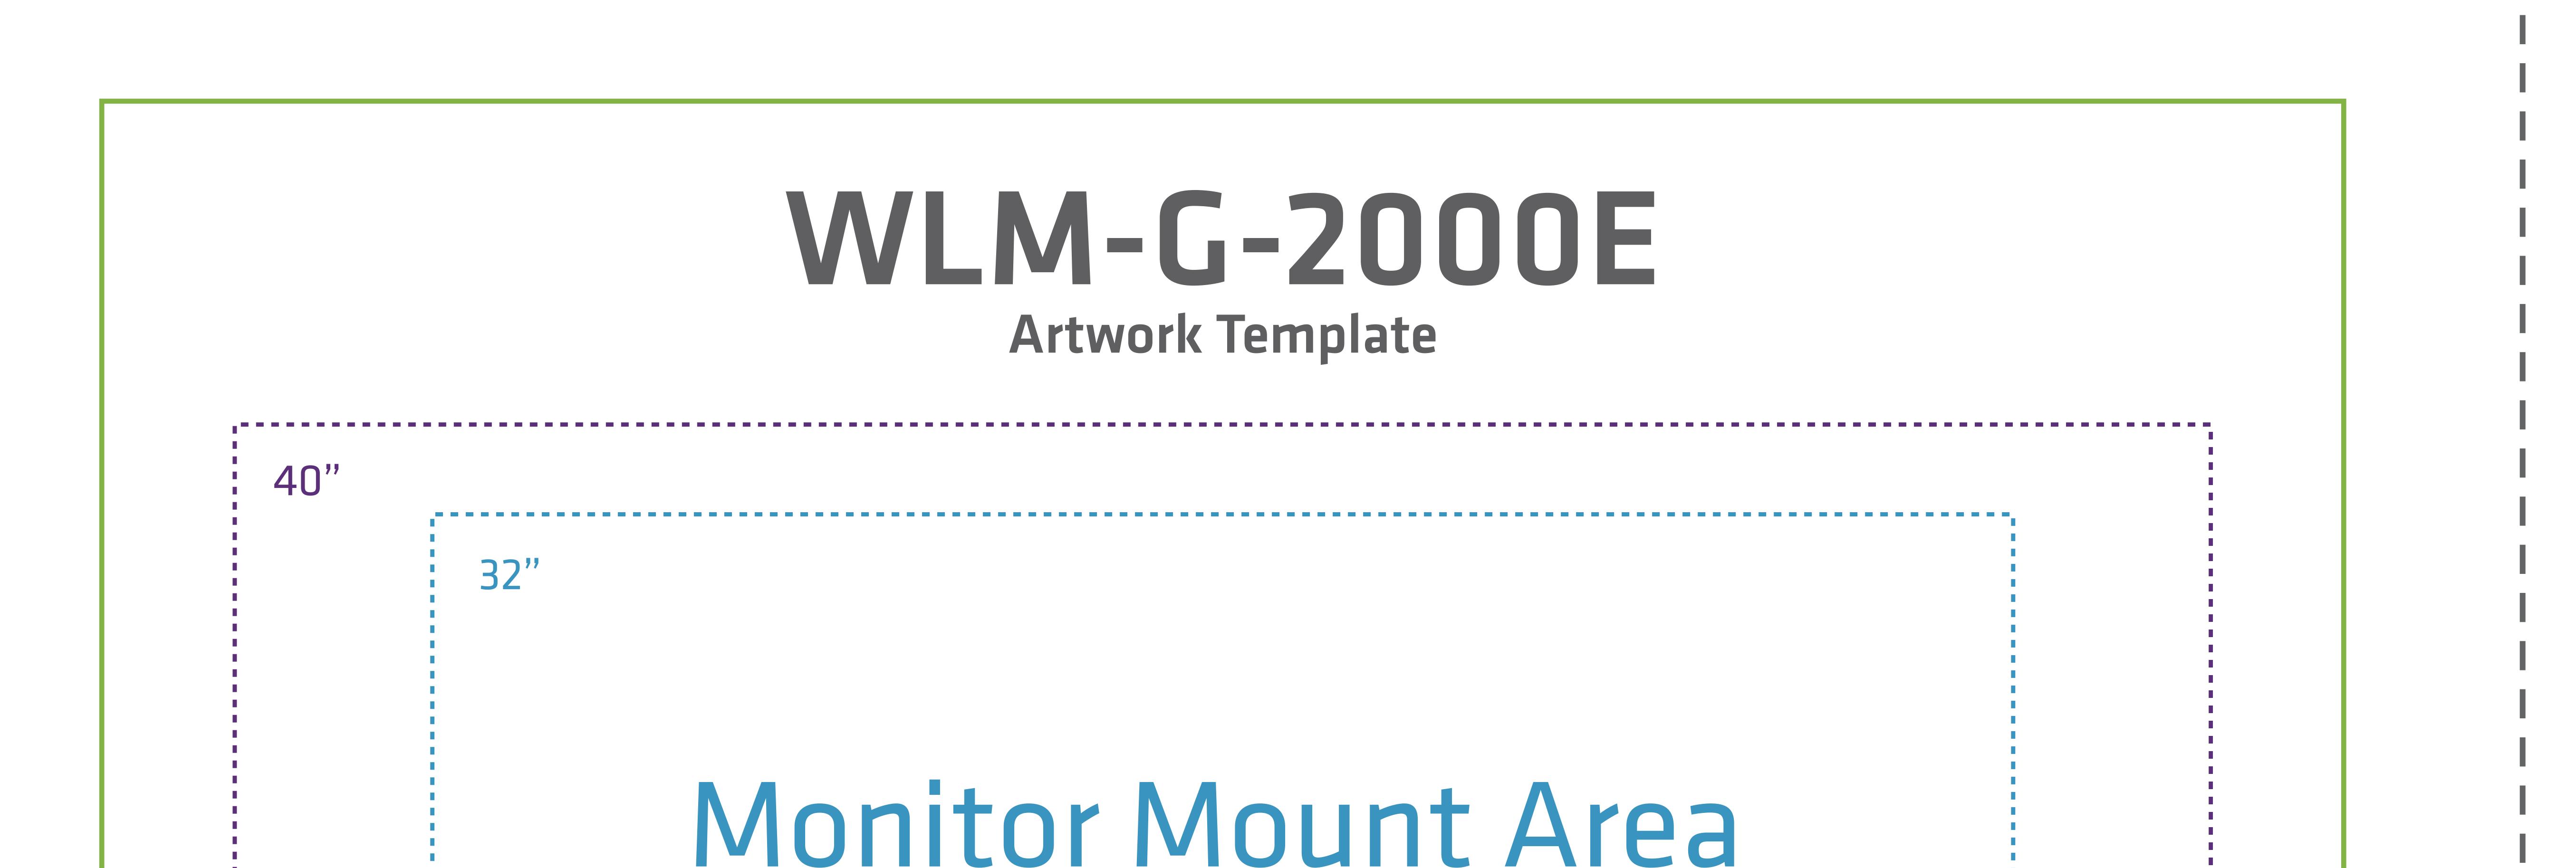

# WLM-G-2000E

Tension Fabric Displays

**Graphic Size** 1448mm w x 2260mm h(57" w x 89" h)

Keep text and important images inside of green line.

**Graphic Size with Bleed** 1548mm w x 2360mm h(61" w x 93" h)

TV Mount Keep text and important images outside of purple or blue line. 32" TV Area

### 34.6"wx 23.6"h

40" TV Area 43.3"w x 27.6"h

- CMYK color
- Resolutions must be 72-125 ppi
- All fonts must be created to outlines
- Embed all images in final document
- Save final document as PDF for print