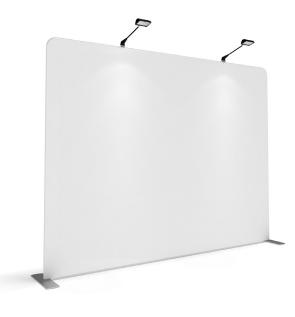

#### LIGHTS:

(OPTIONAL) Position as desired and tighten knob to hold in place. WARNING! Over tightening may cause damage to fabric image. **Step 3:** Insert feet into base to complete assembled frame shown.

#### LIGHTS:

(OPTIONAL) Position as desired and tighten knob to hold in place. WARNING! Over tightening may cause damage to fabric image. Step 3: Insert center support pole.

**Step 4:** Insert feet into base to complete assembled frame shown.