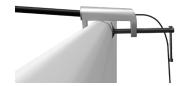

#### LIGHTS:

(OPTIONAL) Position as desired and tighten knob to hold in place. WARNING! Over tightening may cause damage to fabric image. **Step 3:** Insert feet into base to complete assembled frame shown.

#### LIGHTS:

(OPTIONAL) Position as desired and tighten knob to hold in place. WARNING! Over tightening may cause damage to fabric image. Step 3: Insert center support pole.

**Step 4:** Insert feet into base to complete assembled frame shown.