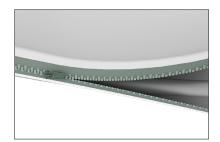

# WLM-2000E

**Step 1:** Assemble straight poles by pressing and pushing together.

**Step 5:** Zip the edge of graphic beyond the center point as shown to hold the center pole in place. Zip the remaining side and bottom to meet at the corner.

**Step 6:** Zip the edge of graphic beyond the center point as shown to hold the center pole in place. Zip the remaining side and bottom to meet at the corner.

**Step 2:** Connect all corner sections

to curved and straight sections