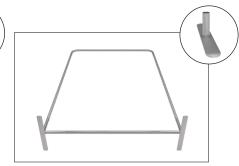

#### LIGHTS:

(OPTIONAL) Position as desired and tighten knob to hold in place. WARNING! Over tightening may cause damage to fabric image. **Step 3:** Insert feet into base to complete assembled frame shown.

**Step 4:** Unzip print and lay image face up. Slide print onto frame like a pillow case.

**Step 2:** Connect all corner sections

to curved and straight sections

of the frame by matching shape

symbols on pipes.