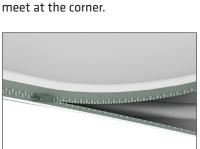

# WLM-2000E

**Step 1:** Assemble straight poles by pressing and pushing together.

**Step 5:** Zip the edge of graphic beyond the center point as shown to hold the center pole in place. Zip the remaining side and bottom to meet at the corner.

**Step 6:** Zip the edge of graphic beyond the center point as shown to hold the center pole in place. Zip the remaining side and bottom to meet at the corner.

**Step 2:** Connect all corner sections

to curved and straight sections