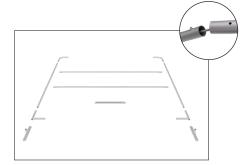

**Step 4:** Unzip print and lay image face up. Slide print onto frame like a pillow case.

**Step 2:** Connect all corner sections

to curved and straight sections

of the frame by matching shape

symbols on pipes.

**Step 6:** Zip the edge of graphic beyond the center point as shown to hold the center pole in place. Zip the remaining side and bottom to meet at the corner.

**Step 2:** Connect all corner sections

to curved and straight sections

of the frame by matching shape

Step 7: Complete.