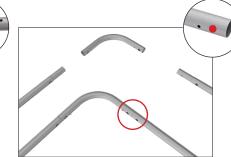

**Step 4:** Unzip print and lay image face up. Slide print onto frame like a pillow case.

**Step 2:** Connect all corner sections

to curved and straight sections

of the frame by matching shape

symbols on pipes.

**Step 6:** Zip the edge of graphic beyond the center point as shown to hold the center pole in place. Zip the remaining side and bottom to meet at the corner.

**Step 2:** Connect all corner sections

to curved and straight sections

of the frame by matching shape

Step 7: Complete.