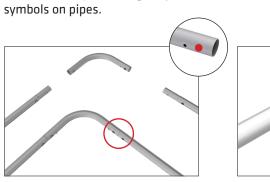

**Step 4:** Unzip print and lay image face up. Slide print onto frame like a pillow case.

**Step 2:** Connect all corner sections

to curved and straight sections

of the frame by matching shape

symbols on pipes.