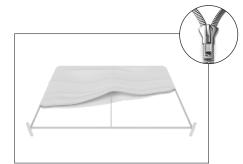

# WLM-2000E

**Step 1:** Assemble straight poles by pressing and pushing together.

**Step 5:** Zip the edge of graphic beyond the center point as shown to hold the center pole in place. Zip the remaining side and bottom to meet at the corner.