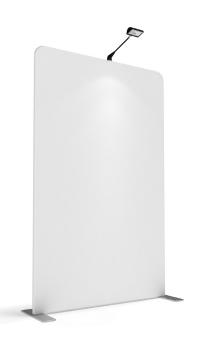

# WLM-2000F

**Step 1:** Assemble straight poles by pressing and pushing together.

**Step 5:** Unzip print and lay image face up. Slide print onto frame like a pillow case.

#### LIGHTS:

(OPTIONAL) Position as desired and tighten knob to hold in place. WARNING! Over tightening may cause damage to fabric image. Step 3: Insert center support pole.

**Step 4:** Insert feet into base to complete assembled frame shown.