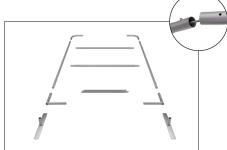

**Step 4:** Unzip print and lay image face up. Slide print onto frame like a pillow case.

**Step 2:** Connect all corner sections

to curved and straight sections

of the frame by matching shape

symbols on pipes.