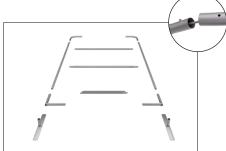

## LIGHTS:

(OPTIONAL) Position as desired and tighten knob to hold in place. WARNING! Over tightening may cause damage to fabric image. **Step 3:** Insert feet into base to complete assembled frame shown.

**Step 4:** Unzip print and lay image face up. Slide print onto frame like a pillow case.

**Step 2:** Connect all corner sections

to curved and straight sections

of the frame by matching shape

symbols on pipes.