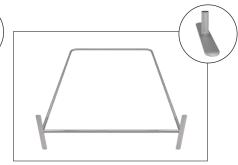

## LIGHTS:

(OPTIONAL) Position as desired and tighten knob to hold in place. WARNING! Over tightening may cause damage to fabric image. **Step 3:** Insert feet into base to complete assembled frame shown.