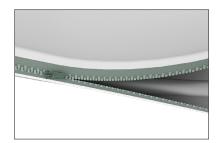

## WLM-2000E

**Step 1:** Assemble straight poles by pressing and pushing together.

**Step 5:** Zip the edge of graphic beyond the center point as shown to hold the center pole in place. Zip the remaining side and bottom to meet at the corner.

**Step 4:** Unzip print and lay image face up. Slide print onto frame like a pillow case.

**Step 2:** Connect all corner sections

to curved and straight sections

of the frame by matching shape

symbols on pipes.