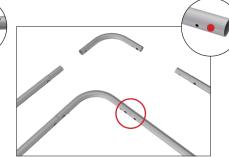

**Step 4:** Unzip print and lay image face up. Slide print onto frame like a pillow case.

**Step 2:** Connect all corner sections

to curved and straight sections

of the frame by matching shape

symbols on pipes.