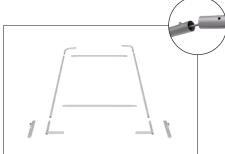

## WLM-2000A

**Step 1:** Assemble straight poles by pressing and pushing together.

**Step 5:** Zip the edge of graphic beyond the center point as shown to hold the center pole in place. Zip the remaining side and bottom to meet at the corner.