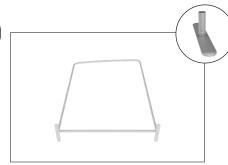

## LIGHTS:

(OPTIONAL) Position as desired and tighten knob to hold in place. WARNING! Over tightening may cause damage to fabric image. **Step 3:** Insert feet into base to complete assembled frame shown.