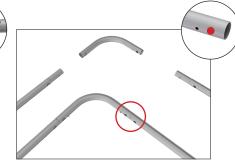

**Step 4:** Unzip print and lay image face up. Slide print onto frame like a pillow case.

**Step 2:** Connect all corner sections

to curved and straight sections

of the frame by matching shape

symbols on pipes.