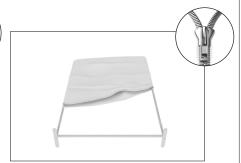

## WLM-2000A

**Step 1:** Assemble straight poles by pressing and pushing together.

**Step 5:** Zip the edge of graphic beyond the center point as shown to hold the center pole in place. Zip the remaining side and bottom to meet at the corner.