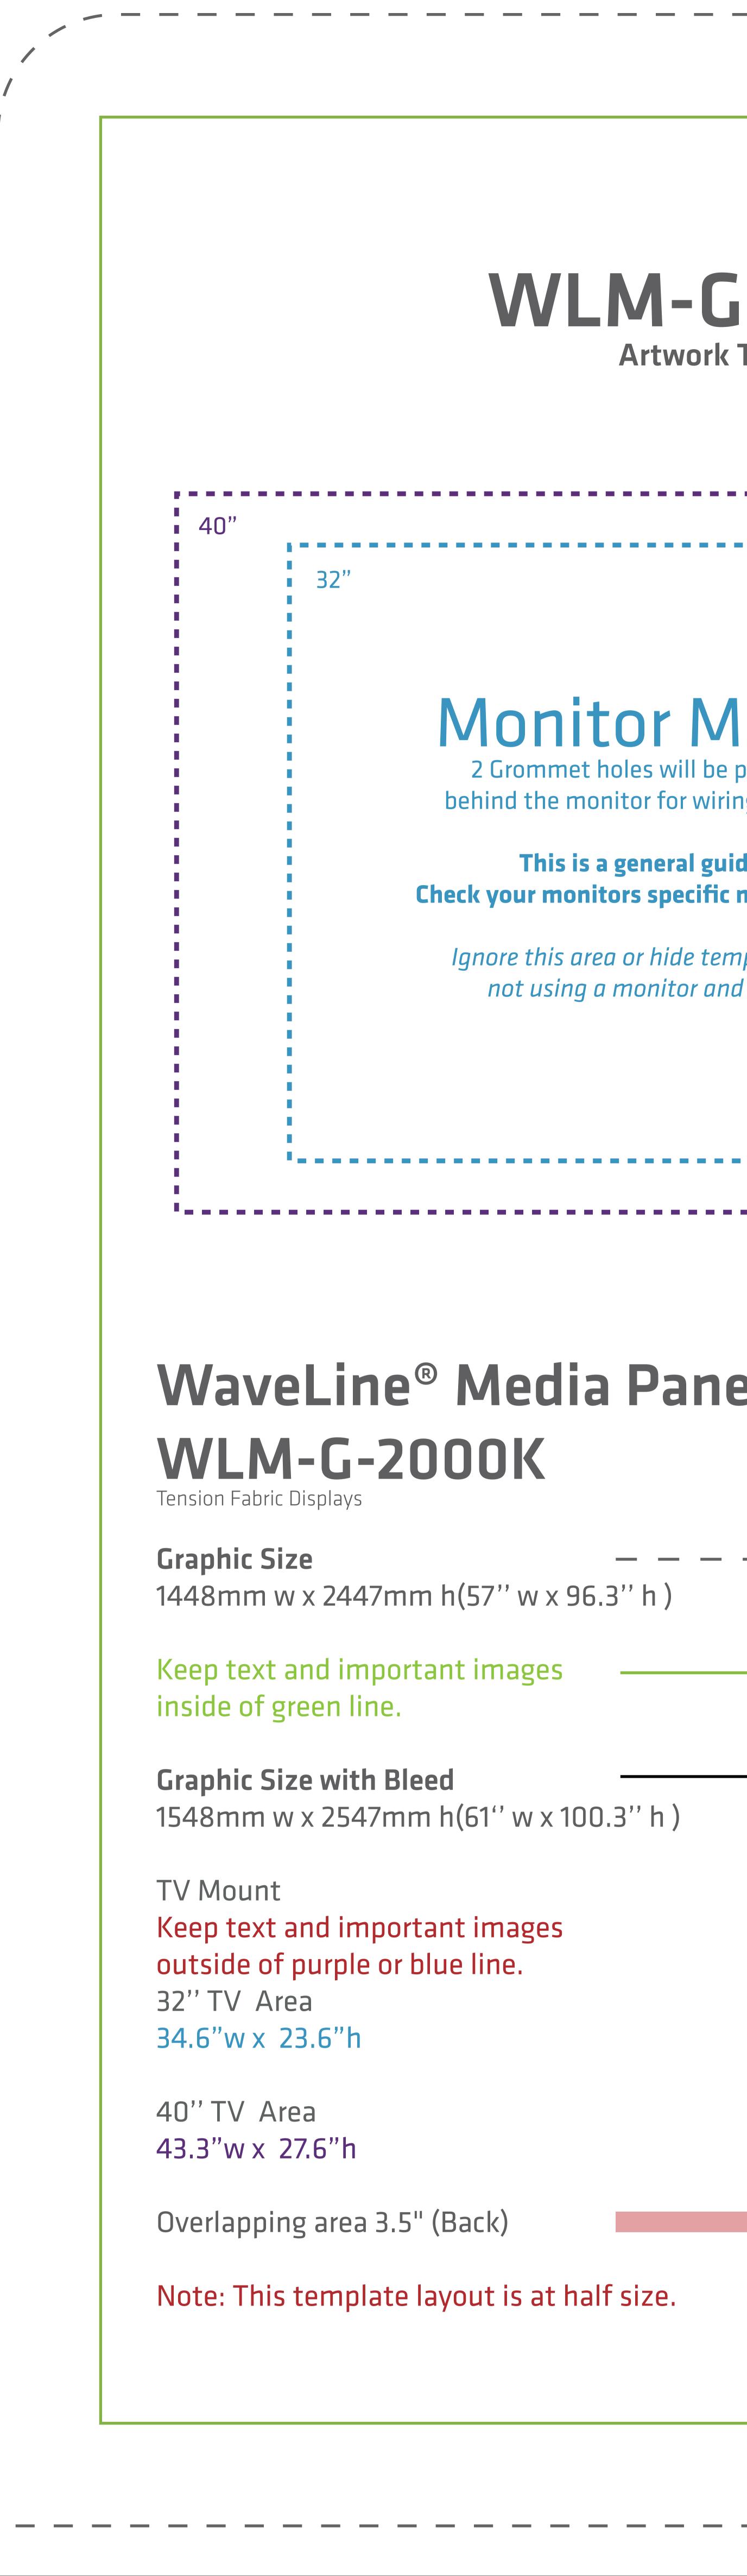

| <b>J-2000K</b>                                        |     |  |
|-------------------------------------------------------|-----|--|
| Template                                              |     |  |
|                                                       |     |  |
|                                                       |     |  |
|                                                       |     |  |
|                                                       |     |  |
|                                                       |     |  |
| lount Area                                            |     |  |
| e placed into fabric graphic                          |     |  |
| ing harness to pass through.                          |     |  |
| ideline for monitors.<br>measurements for exact size. |     |  |
| mplate layer if you are using                         |     |  |
| nd printing graphics only.                            |     |  |
|                                                       |     |  |
|                                                       |     |  |
|                                                       |     |  |
|                                                       |     |  |
|                                                       |     |  |
|                                                       |     |  |
| el                                                    |     |  |
|                                                       |     |  |
|                                                       |     |  |
|                                                       |     |  |
|                                                       |     |  |
|                                                       |     |  |
|                                                       |     |  |
|                                                       |     |  |
|                                                       |     |  |
|                                                       | i i |  |
|                                                       |     |  |
|                                                       |     |  |
|                                                       |     |  |
|                                                       |     |  |
|                                                       |     |  |
|                                                       |     |  |
|                                                       |     |  |
|                                                       |     |  |
|                                                       |     |  |
|                                                       |     |  |
|                                                       |     |  |
|                                                       |     |  |

2447(96.3")