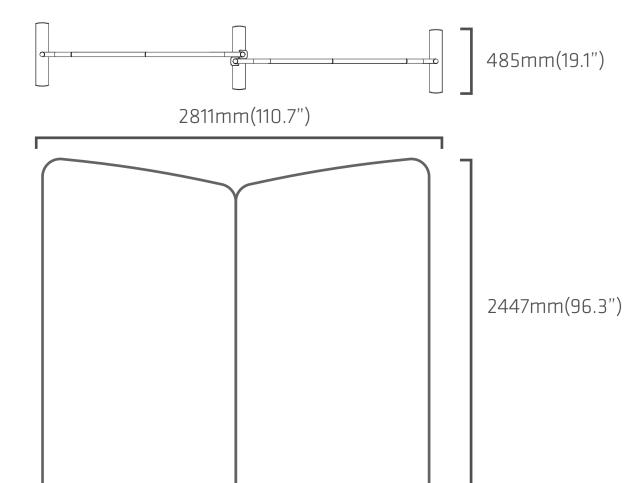

## WLM-G-2000A-L **Artwork Template** WaveLine® Media Panel WLM-G-2000A-L Tension Fabric Displays **Graphic Size** 1448mm w x 2447mm h(57" w x 96.3" h) Keep text and important images inside of green line. **Graphic Size with Bleed** 1548mm w x 2547mm h(61" w x 100.3" h) Overlapping area 3.5" (Front)

## WLM-G-2000A-R **Artwork Template** WaveLine® Media Panel WLM-2000A-R Tension Fabric Displays **Graphic Size** 1448mm w x 2447mm h(57" w x 96.3" h) Keep text and important images inside of green line. **Graphic Size with Bleed** 1548mm w x 2547mm h(61" w x 100.3" h) Overlapping area 3.5" (Back) Note: This template layout is at half size. CMYK color - Resolutions must be 72-125 ppi - All fonts must be created to outlines - Embed all images in final document - Save final document as PDF for print