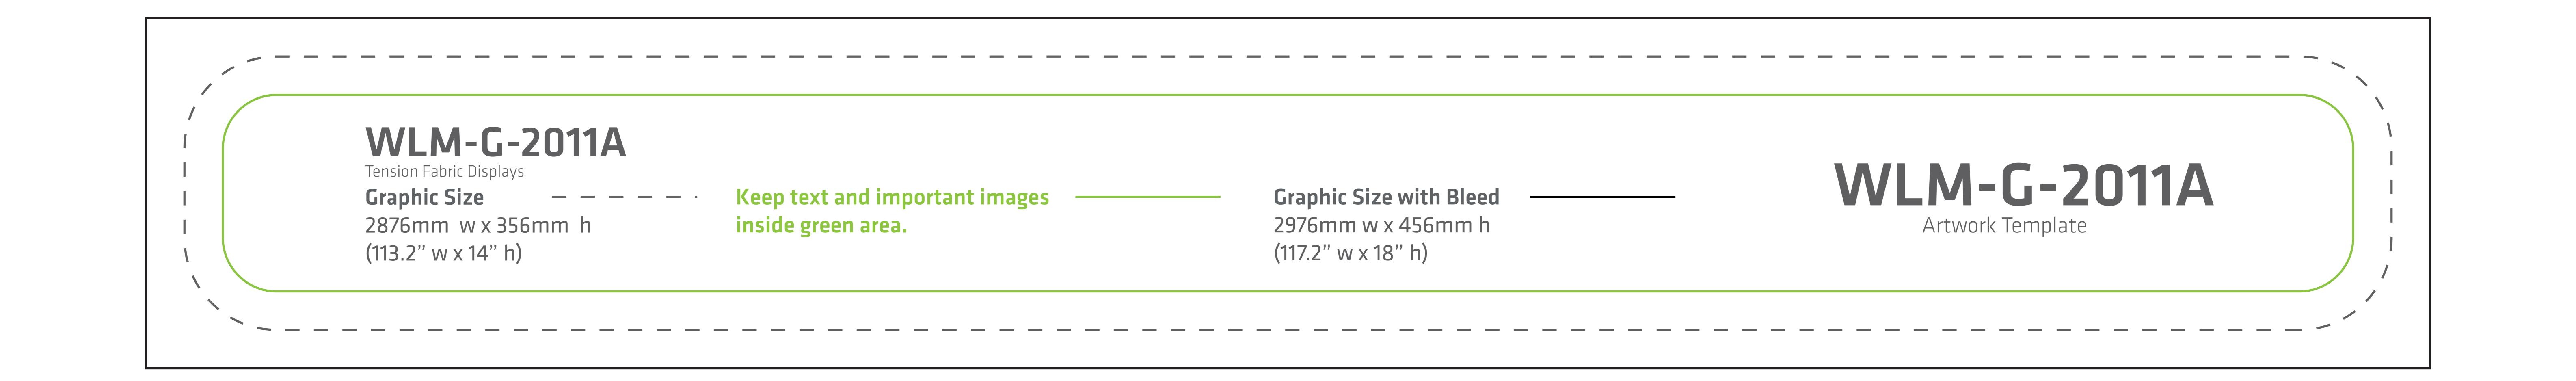

#### WaveLine® Media Panel WLM-G-2000F

**Graphic Size** \_ \_ \_ \_ \_ 2950mm w x 2260mm h(116.2" w x 89" h)

inside of green line.

**Graphic Size with Bleed** 3050mm w x 2360mm h(120" w x 93" h)

TV Mount Keep text and important images outside of purple or blue line. 32" TV Area 34.6"w x 23.6"h

40" TV Area 43.3"w x 27.6"h

Overlapping area 3.5" (Front)

Note: This template layout is at half size.

# WLM-G-2000F

2950mm w x 2260mm h(116.2" w x 89" h)

**Graphic Size with Bleed** 

Keep text and important images outside of purple or blue line. 32" TV Area 34.6"w x 23.6"h

43.3"w x 27.6"h

All fonts must be created to outlines
Embed all images in final document
Save final document as PDF for print