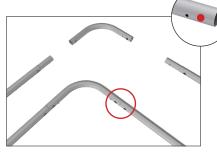

## Set Up Instructions **WLM-2000P**

Step 1: Assemble straight poles by pressing and pushing together.

Step 5: Unzip print and lay image face up. Slide print onto frame like a pillow case.

**Step 2:** Connect all corner sections to curved and straight sections of the frame by matching shape symbols on pipes.