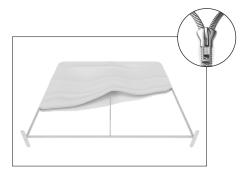

Step 6: Zip the edge of graphic beyond the center point as shown to hold the center pole in place. Zip the remaining side and bottom to meet at the corner.

LIGHTS: (OPTIONAL) Position as desired and tighten knob to hold in place.