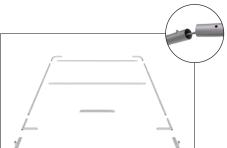

## Set Up Instructions **WLM-2000P**

Step 1: Assemble straight poles by pressing and pushing together.

Step 5: Unzip print and lay image face up. Slide print onto frame like a pillow case.

**Step 2:** Connect all corner sections to curved and straight sections of the frame by matching shape symbols on pipes.

**WARNING!** Over tightening may cause damage to fabric image.

Step 3: Insert center support pole.

Step 7: Complete.