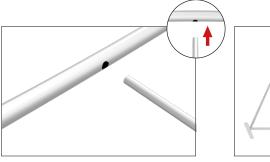

## Set Up Instructions **WLM-2000P**

Step 1: Assemble straight poles by pressing and pushing together.

Step 5: Unzip print and lay image face up. Slide print onto frame like a pillow case.

**Step 2:** Connect all corner sections to curved and straight sections of the frame by matching shape symbols on pipes.

**WARNING!** Over tightening may cause damage to fabric image.

Step 3: Insert center support pole.

Step 7: Complete.