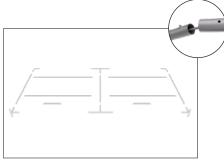

## **WLM-2000J**

**Step 1:** Assemble straight poles by pressing and pushing together.

Step 3: Insert center support poles.

**Step 4:** Insert feet into base to complete assembled frame shown.

**Step 5:** Unzip print and lay image face up. Slide print onto frame like a pillow case.