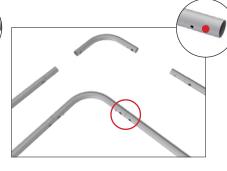

## **WLM-2000J**

**Step 1:** Assemble straight poles by pressing and pushing together.

Step 3: Insert center support poles.

**Step 4:** Insert feet into base to complete assembled frame shown.

**Step 5:** Unzip print and lay image face up. Slide print onto frame like a pillow case.