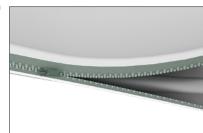

**Step 6:** Zip the edge of graphic beyond the center point as shown to hold the center pole in place. Zip the remaining side and bottom to meet at the corner.

Step 7: Complete.

**LIGHTS:** (OPTIONAL) Position as desired and tighten knob to hold in place.