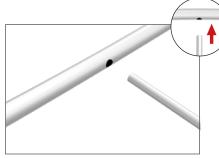

## **WLM-2000J**

**Step 1:** Assemble straight poles by pressing and pushing together.

Step 3: Insert center support poles.

**Step 4:** Insert feet into base to complete assembled frame shown.

**Step 5:** Unzip print and lay image face up. Slide print onto frame like a pillow case.