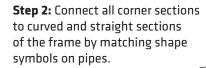

## **WLM-2000J**

**Step 1:** Assemble straight poles by pressing and pushing together.

Step 3: Insert center support poles.

**Step 4:** Insert feet into base to complete assembled frame shown.

**Step 5:** Unzip print and lay image face up. Slide print onto frame like a pillow case.