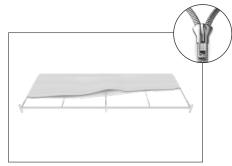

## **WLM-2000J**

**Step 1:** Assemble straight poles by pressing and pushing together.

Step 3: Insert center support poles.

**Step 4:** Insert feet into base to complete assembled frame shown.

**Step 5:** Unzip print and lay image face up. Slide print onto frame like a pillow case.