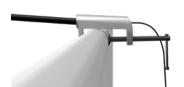

**Step 6:** Zip the edge of graphic beyond the center point as shown to hold the center pole in place. Zip the remaining side and bottom to meet at the corner.

Step 7: Complete.

**LIGHTS:** (OPTIONAL) Position as desired and tighten knob to hold in place.