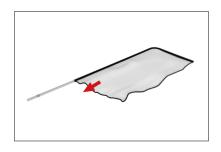

Insert swivel adapter into center of Bubble Base.

**Ground Spike:** Insert Ground Spike into ground and push flag pole onto swivel adapter.

**Step 2:** Feed flag pole through bottom of flag and pull down.