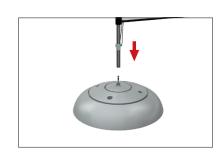

## **WLFS-FLAG**

**Step 1:** Assemble the different frame sections by pushing and pulling pipes together.

**Bubble Base:** Remove drain screw and add water to base using the funnel provide. Insert drain screw back into hole and tighten securely to prevent leaking

Insert swivel adapter into center of Bubble Base.

**Ground Spike:** Insert Ground Spike into ground and push flag pole onto swivel adapter.

**Step 2:** Feed flag pole through bottom of flag and pull down.