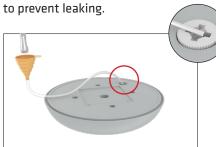

## **WLFS-FLAG**

**Step 1:** Assemble the different frame sections by pushing and pulling pipes together.

**Bubble Base:** Remove drain screw and add water to base using the funnel provide. Insert drain screw back into hole and tighten securely to prevent leaking

Insert swivel adapter into center of Bubble Base.

**Ground Spike:** Insert Ground Spike into ground and push flag pole onto swivel adapter.

**Step 2:** Feed flag pole through bottom of flag and pull down.