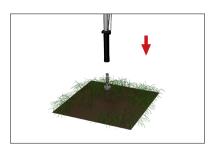

Insert swivel adapter into center of Bubble Base.

**Ground Spike:** Insert Ground Spike into ground and push flag pole onto swivel adapter.

**Step 2:** Feed flag pole through bottom of flag and pull down.