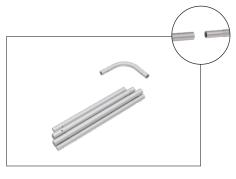

## **WLFS-FLAG**

**Step 1:** Assemble the different frame sections by pushing and pulling pipes together.

**Bubble Base:** Remove drain screw and add water to base using the funnel provide. Insert drain screw back into hole and tighten securely to prevent leaking