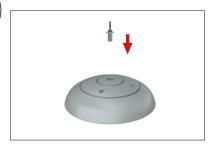

Insert swivel adapter into center of Bubble Base.

**Ground Spike:** Insert Ground Spike into ground and push flag pole onto swivel adapter.

**Step 2:** Feed flag pole through bottom of flag and pull down.