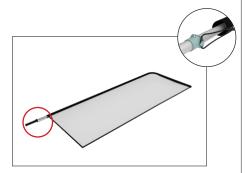

Push flag pole into swivel adapter. Complete.

**Step 3:** Attach bungee cord to flag pole to secure flag.