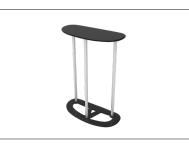

**Step 4:** Slide fabric graphic wrap onto hardware. Align seam to center of back of counter.

**Step 5:** Angle and tuck gasket into channel in edge of counter top. Insert graphic gasket all the way around.