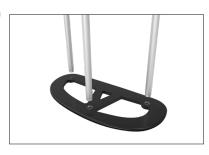

## **WLC-COUNTER**

**Step 1:** Remove the counter from the molded soft case. Extend and lock the support poles.

**Step 2:** Place the 3 poles with the holes facing up.

**Step 3:** Place counter top onto poles. Tap down with hand to secure.