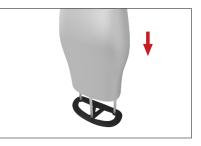

**Step 6:** Tum counter upside-down. Pull graphic taut and angel and tuck gasket into channel in edge of foot. Insert graphic gasket all the way around.

**Step 7:** Tap down base with hand to secure. Turn counter back over.