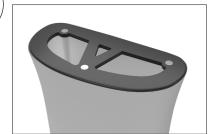

## **WLC-COUNTER**

**Step 1:** Remove the counter from the molded soft case. Extend and lock the support poles.

**Step 2:** Place the 3 poles with the holes facing up.

**Step 3:** Place counter top onto poles. Tap down with hand to secure.