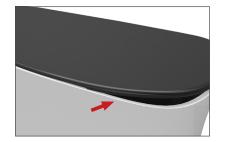

**Step 4:** Slide fabric graphic wrap onto hardware. Align seam to center of back of counter.

**Step 5:** Angle and tuck gasket into channel in edge of counter top. Insert graphic gasket all the way around.