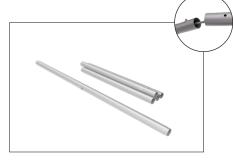

## **WLC-COUNTER**

**Step 1:** Remove the counter from the molded soft case. Extend and lock the support poles.

**Step 2:** Place the 3 poles with the holes facing up.

**Step 3:** Place counter top onto poles. Tap down with hand to secure.