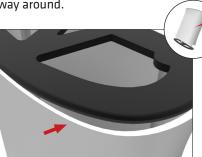

**Step 6:** Tum counter upside-down. Pull graphic taut and angel and tuck gasket into channel in edge of foot. Insert graphic gasket all the way around.

**Step 7:** Tap down base with hand to secure. Turn counter back over.