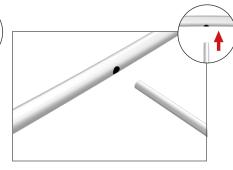

**Step 1:** Assemble straight poles by pressing and pushing together.

**Step 2:** Connect all corner sections to straight sections of the frame by matching shape symbols on pipes.

Step 3: Insert center support pole.