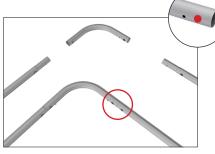

**Step 1:** Assemble straight poles by pressing and pushing together.

**Step 2:** Connect all corner sections to straight sections of the frame by matching shape symbols on pipes.

Step 3: Insert center support pole.