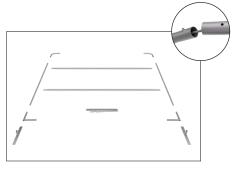

**Step 1:** Assemble straight poles by pressing and pushing together.

**Step 2:** Connect all corner sections to straight sections of the frame by matching shape symbols on pipes.

Step 3: Insert center support pole.