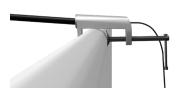

Step 7: Complete.

**LIGHTS:** (OPTIONAL) Position as desired and tighten knob to hold in place.

WARNING! Over tightening may cause damage to fabric image.