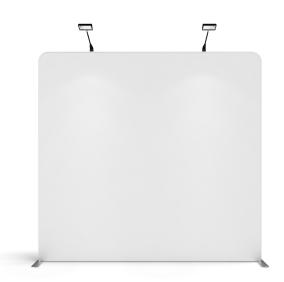

Step 7: Complete.

**LIGHTS:** (OPTIONAL) Position as desired and tighten knob to hold in place.

WARNING! Over tightening may cause damage to fabric image.