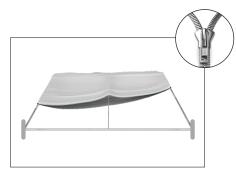

**Step 4:** Insert feet into base to complete assembled frame shown.

**Step 5:** Unzip print and lay image face up. Slide print onto frame like a pillow case.

**Step 6:** Zip the edge of graphic beyond the center point as shown to hold the center pole in place. Zip the remaining side and bottom to meet at the corner.