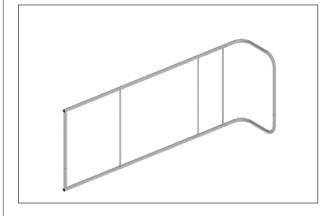

Step 4: Frame Complete

**Step 5:** Unzip print and lay image face up. Slide print onto frame like a pillow case. Grip the fabric tightly and stretch around bottom pole to pinch zipper into place. Zip the graphic together for taut finish.