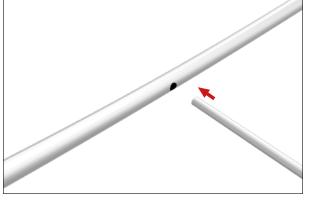

## WFAXL-HALF-368920

**Step 1:** Assemble each section of the frame by pressing and pushing poles together.

**Step 2:** Insert 3 cross bar support poles.

**Step 3:** Connect all corner sections to straight sections of the frame by pressing and pushing poles together.