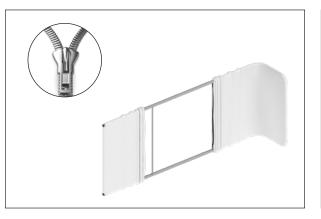

Step 4: Frame Complete

**Step 5:** Unzip print and lay image face up. Slide print onto frame like a pillow case. Grip the fabric tightly and stretch around bottom pole to pinch zipper into place. Zip the graphic together for taut finish.