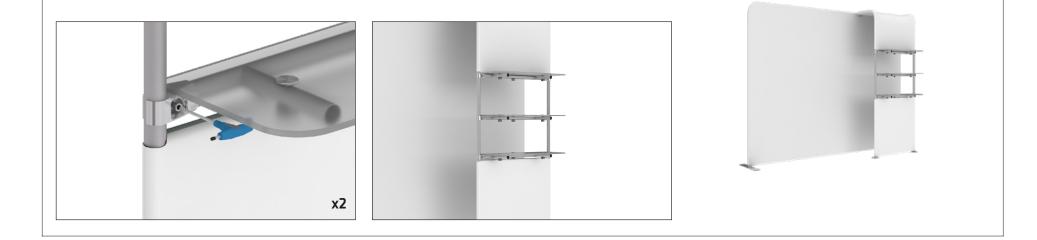

**SHELVING:** Add shelves to frame. Position and level shelves on frame before tightening clamps down with hex tool.