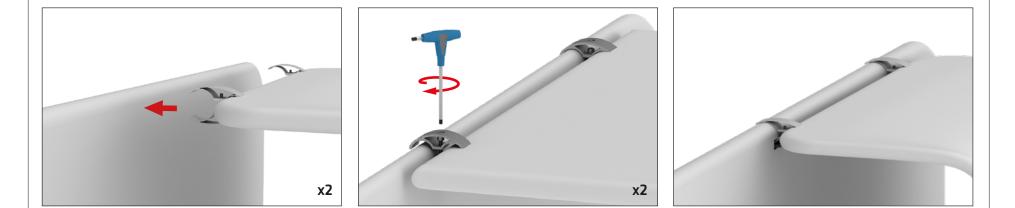

## WFAXL-HALF-368920

**Step 7:** Loosely attach butterfly clips onto the top of Waterfall using the hex tool. Position clips the same distance from each side. Align waterfall with the wall and tighten butterfly clamp down into position.