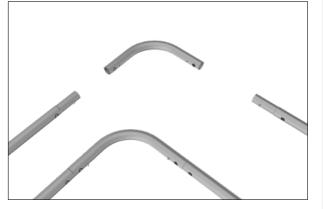

## WFAXL-HALF-368920

**Step 1:** Assemble each section of the frame by pressing and pushing poles together.

**Step 2:** Insert 3 cross bar support poles.

**Step 3:** Connect all corner sections to straight sections of the frame by pressing and pushing poles together.