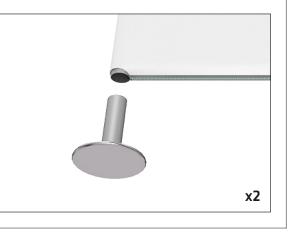

## Set Up Instructions

## WFAXL-HALF-368920

**Step 1:** Assemble each section of the frame by pressing and pushing poles together.

**Step 2:** Insert 3 cross bar support poles.

**Step 3:** Connect all corner sections to straight sections of the frame by pressing and pushing poles together.



Step 4: Frame Complete



**Step 5:** Unzip print and lay image face up. Slide print onto frame like a pillow case. Grip the fabric tightly and stretch around bottom pole to pinch zipper into place. Zip the graphic together for taut finish.



**Step 6:** Insert feet into corners of frame.







## Set Up Instructions

## WFAXL-HALF-368920

**Step 7:** Loosely attach butterfly clips onto the top of Waterfall using the hex tool. Position clips the same distance from each side. Align waterfall with the wall and tighten butterfly clamp down into position.



**SHELVING:** Add shelves to frame. Position and level shelves on frame before tightening clamps down with hex tool.