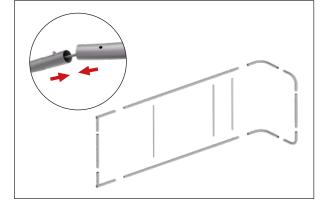

## WFAXL-HALF-368920

**Step 1:** Assemble each section of the frame by pressing and pushing poles together.

**Step 2:** Insert 3 cross bar support poles.

**Step 3:** Connect all corner sections to straight sections of the frame by pressing and pushing poles together.