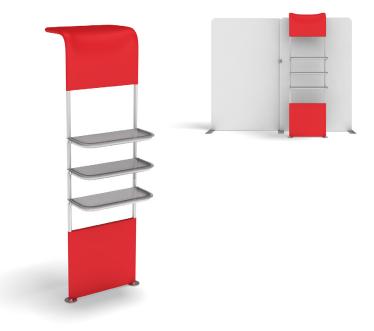

## WFA-SHELVING W/HALF GRAPHIC

**Step 1:** Assemble each section of the frame by pressing and pushing poles together.

**Step 2:** Insert correct number of cross bar support poles based on Step 4.

**Step 3:** Connect all corner sections to straight sections of the frame by matching shape symbols on pipes.

**Step 4:** Unzip print and lay image face up. Slide print onto frame like a pillow case.

**Step 5:** Insert feet into the holes at the bottom of display.

**Step 6:** Add shelves to frame. Position and level shelves on frame before tightening clamps down with hex tool.

Step 7: Complete.

ATTACHMENT TO WALL:

Position waterfall as desired on support wall before tightening clamps down with hex tool.