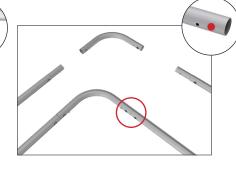

## WFA-SHELVING W/HALF GRAPHIC

**Step 1:** Assemble each section of the frame by pressing and pushing poles together.

**Step 2:** Insert correct number of cross bar support poles based on Step 4.

**Step 3:** Connect all corner sections to straight sections of the frame by matching shape symbols on pipes.