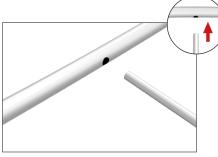

## WFA-SHELVING W/HALF GRAPHIC

**Step 1:** Assemble each section of the frame by pressing and pushing poles together.

**Step 2:** Insert correct number of cross bar support poles based on Step 4.

**Step 3:** Connect all corner sections to straight sections of the frame by matching shape symbols on pipes.