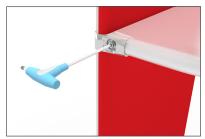

Step 7: Complete.

ATTACHMENT TO WALL:

Position waterfall as desired on support wall before tightening clamps down with hex tool.