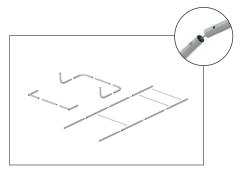

## WFA-SHELVING W/HALF GRAPHIC

**Step 1:** Assemble each section of the frame by pressing and pushing poles together.

**Step 2:** Insert correct number of cross bar support poles based on Step 4.

**Step 3:** Connect all corner sections to straight sections of the frame by matching shape symbols on pipes.

**Step 4:** Unzip print and lay image face up. Slide print onto frame like a pillow case.

**Step 5:** Insert feet into the holes at the bottom of display.

**Step 6:** Add shelves to frame. Position and level shelves on frame before tightening clamps down with hex tool.

Step 7: Complete.

ATTACHMENT TO WALL:

Position waterfall as desired on support wall before tightening clamps down with hex tool.