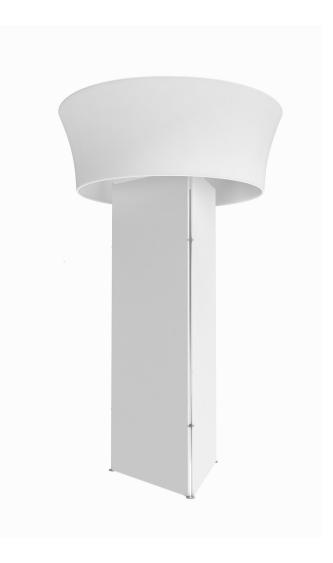

## **TWT-TRIANGULAR TOWER**

**Step 1:** Assemble the different flat frame sections by pushing and pulling pipes together. Place open holes in corners facing top and bottom of frame. (x3)

**Step 2:** Unzip print and lay image face up. Slide print onto frame like a pillow case. Pinch graphic closed at bottom to zip up. (x3)

## **TWT-TRIANGULAR TOWER**