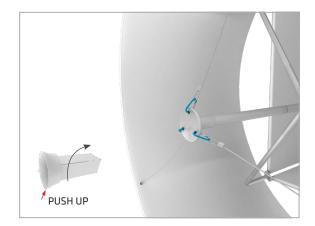

# SEE BTT-TAPERED TUBE INSTRUCTIONS FOR TOP HANGINGING SIGN.

**Step 7:** With wall and hanging sign on their sides, attach hanging sign to center carousel pole using cables and clips. Push tower up into position.