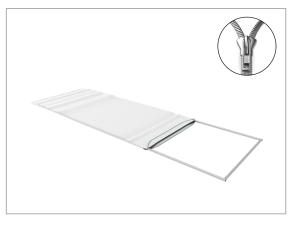

## **TWT-TRIANGULAR TOWER**

**Step 1:** Assemble the different flat frame sections by pushing and pulling pipes together. Place open holes in corners facing top and bottom of frame. (x3)

**Step 2:** Unzip print and lay image face up. Slide print onto frame like a pillow case. Pinch graphic closed at bottom to zip up. (x3)