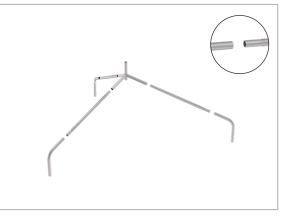

**Step 4:** Install top support posts by joining two panels together and inserting dual posts into bottom of frame corners. (x3)

**Step 5:** Assemble canopy frame by pushing and pulling frames together.

**Step 3:** Install bottom feet by joining two panels together and inserting dual posts into bottom of frame corners. Install connector clips between panels for stability. (x3)

**Step 6:** Connect canopy frame to the tower. Insert center carousel pole by running the power cord down through the canopy frame center pole and pushing into place.