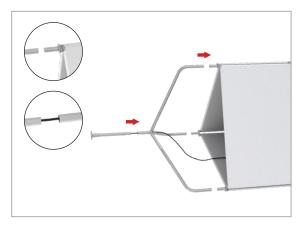

**Step 3:** Install bottom feet by joining two panels together and inserting dual posts into bottom of frame corners. Install connector clips between panels for stability. (x3)

**Step 6:** Connect canopy frame to the tower. Insert center carousel pole by running the power cord down through the canopy frame center pole and pushing into place.