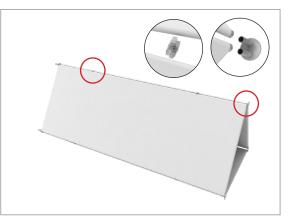

**Step 3:** Install bottom feet by joining two panels together and inserting dual posts into bottom of frame corners. Install connector clips between panels for stability. (x3)

**Step 6:** Connect canopy frame to the tower. Insert center carousel pole by running the power cord down through the canopy frame center pole and pushing into place.