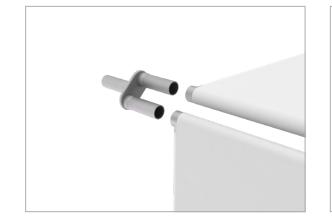

**Step 4:** Install top support posts by joining two panels together and inserting dual posts into bottom of frame corners. (x3)

**Step 5:** Assemble canopy frame by pushing and pulling frames together.

**Step 3:** Install bottom feet by joining two panels together and inserting dual posts into bottom of frame corners. Install connector clips between panels for stability. (x3)

**Step 6:** Connect canopy frame to the tower. Insert center carousel pole by running the power cord down through the canopy frame center pole and pushing into place.