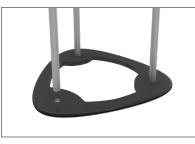

## TRT-TRIANGULAR COUNTER

**Step 1:** Remove the counter from the molded soft case. Extend and lock the support poles.

**Step 2:** Place the 3 poles with the holes facing up.

**Step 3:** Place counter top onto poles. Tap down with hand to secure.

**Step 6:** Turn counter upside-down. Pull graphic taut and angel and tuck gasket into channel in edge of base. Insert graphic gasket all the way around.

**Step 7:** Tap down base with hand to secure. Turn counter back over.