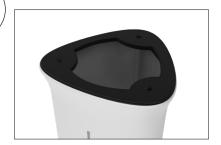

**Step 6:** Turn counter upside-down. Pull graphic taut and angel and tuck gasket into channel in edge of base. Insert graphic gasket all the way around.

**Step 7:** Tap down base with hand to secure. Turn counter back over.