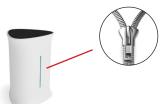

Step 8: Complete.

**STORAGE:** The zipper on the back is used to access storage.