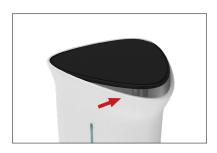

**Step 4:** Slide fabric graphic wrap onto hardware. Center align zipper on back of counter.

**Step 5:** Angle and tuck gasket into channel in edge of counter top. Insert graphic gasket all the way around.