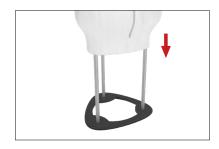

**Step 6:** Turn counter upside-down. Pull graphic taut and angel and tuck gasket into channel in edge of base. Insert graphic gasket all the way around.

**Step 7:** Tap down base with hand to secure. Turn counter back over.