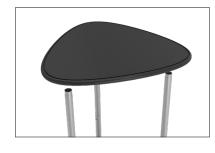

## TRT-TRIANGULAR COUNTER

**Step 1:** Remove the counter from the molded soft case. Extend and lock the support poles.

**Step 2:** Place the 3 poles with the holes facing up.

**Step 3:** Place counter top onto poles. Tap down with hand to secure.