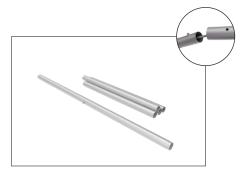

## TRT-TRIANGULAR COUNTER

**Step 1:** Remove the counter from the molded soft case. Extend and lock the support poles.

**Step 2:** Place the 3 poles with the holes facing up.

**Step 3:** Place counter top onto poles. Tap down with hand to secure.