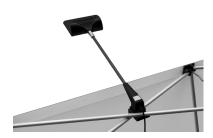

## LIGHTS:

(OPTIONAL) Attach lights to top of frame by sliding the plastic "x block" under the rear pole and over the front pole.