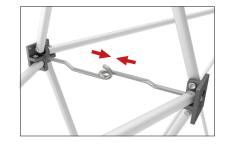

Step 2: **To avoid damage to the frame**, all hooks must be unhooked and separated from each other.

Once this is done the frame should begin to collapse under its own weight without much effort.