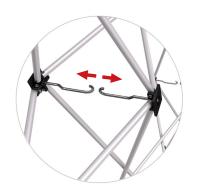

## **OF-23FE DISPLAY**

**Step 1:** Carefully remove frame and graphic from nylon bag.

**Step 3:** Lock all hooks between front and back hubs.

WARNING BEFORE COLLAPSING THE FRAME:

Step 1: Both graphic end caps must be detached from end cap brackets before collapsing frame.

Step 2: **To avoid damage to the frame**, all hooks must be unhooked and separated from each other.

Once this is done the frame should begin to collapse under its own weight without much effort.