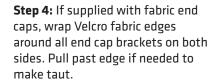

## **OF-23FE DISPLAY**

**Step 1:** Carefully remove frame and graphic from nylon bag.

**Step 3:** Lock all hooks between front and back hubs.

WARNING BEFORE COLLAPSING THE FRAME:

Step 1: Both graphic end caps must be detached from end cap brackets before collapsing frame.

Step 2: **To avoid damage to the frame**, all hooks must be unhooked and separated from each other.

Once this is done the frame should begin to collapse under its own weight without much effort.