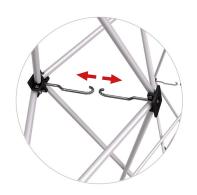

## **OF-22FE DISPLAY**

**Step 1:** Carefully remove frame and graphic from nylon bag.

**Step 3:** Lock all hooks between front and back hubs.

WARNING BEFORE COLLAPSING THE FRAME:

Step 1: Both graphic end caps must be detached from end cap brackets before collapsing frame.

Step 2: **To avoid damage to the frame**, all hooks must be unhooked and separated from each other.

Once this is done the frame should begin to collapse under its own weight without much effort.