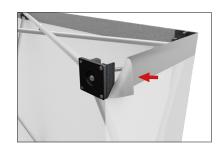

## **OF-22FE DISPLAY**

**Step 1:** Carefully remove frame and graphic from nylon bag.

**Step 3:** Lock all hooks between front and back hubs.

WARNING BEFORE COLLAPSING THE FRAME:

Step 1: Both graphic end caps must be detached from end cap brackets before collapsing frame.