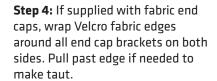

## **OF-22FE DISPLAY**

**Step 1:** Carefully remove frame and graphic from nylon bag.

**Step 3:** Lock all hooks between front and back hubs.

WARNING BEFORE COLLAPSING THE FRAME:

Step 1: Both graphic end caps must be detached from end cap brackets before collapsing frame.

Step 2: **To avoid damage to the frame**, all hooks must be unhooked and separated from each other.

Once this is done the frame should begin to collapse under its own weight without much effort.