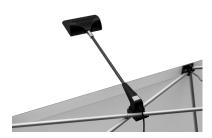

## LIGHTS:

(OPTIONAL) Attach lights to top of frame by sliding the plastic "x block" under the rear pole and over the front pole.