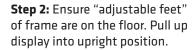

## **OF-22FE DISPLAY**

**Step 1:** Carefully remove frame and graphic from nylon bag.

**Step 3:** Lock all hooks between front and back hubs.

WARNING BEFORE COLLAPSING THE FRAME:

Step 1: Both graphic end caps must be detached from end cap brackets before collapsing frame.

Step 2: **To avoid damage to the frame**, all hooks must be unhooked and separated from each other.

Once this is done the frame should begin to collapse under its own weight without much effort.