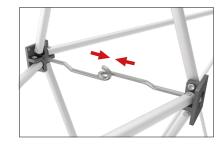

Step 2: **To avoid damage to the frame**, all hooks must be unhooked and separated from each other.

Once this is done the frame should begin to collapse under its own weight without much effort.