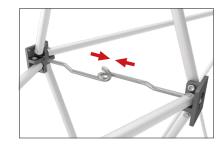

Step 2: **To avoid damage to the frame**, all hooks must be unhooked and separated from each other.

Once this is done the frame should begin to collapse under its own weight without much effort.