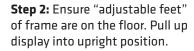

## **OF-13FE DISPLAY**

**Step 1:** Carefully remove frame and graphic from nylon bag.

**Step 3:** Lock all hooks between front and back hubs.

WARNING BEFORE COLLAPSING THE FRAME:

Step 1: Both graphic end caps must be detached from end cap brackets before collapsing frame.