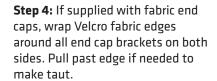

Step 2: **To avoid damage to the frame**, all hooks must be unhooked and separated from each other.

Once this is done the frame should begin to collapse under its own weight without much effort.