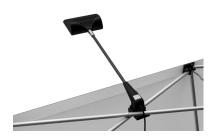

## LIGHTS:

(OPTIONAL) Attach lights to top of frame by sliding the plastic "x block" under the rear pole and over the front pole.