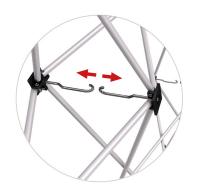

## **OF-13FE DISPLAY**

**Step 1:** Carefully remove frame and graphic from nylon bag.

**Step 3:** Lock all hooks between front and back hubs.

WARNING BEFORE COLLAPSING THE FRAME:

Step 1: Both graphic end caps must be detached from end cap brackets before collapsing frame.