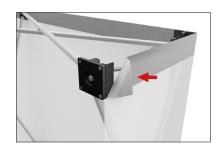

## **OF-13FE DISPLAY**

**Step 1:** Carefully remove frame and graphic from nylon bag.

**Step 3:** Lock all hooks between front and back hubs.

WARNING BEFORE COLLAPSING THE FRAME:

Step 1: Both graphic end caps must be detached from end cap brackets before collapsing frame.