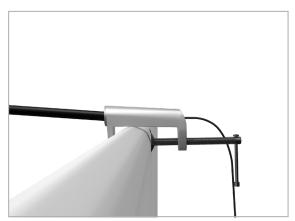

**Step 3:** Push ends of fabric walls onto posts. Press evenly on both sides to make easier for the frame to go on.

LIGHTS:

(OPTIONAL) Position as desired and tighten knob to hold in place. **WARNING! Over tightening may cause damage to fabric image.** 