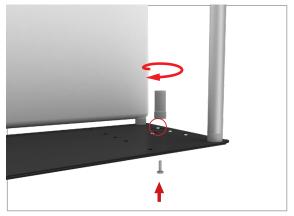

## **MDSR-STRAIGHT CONNECTED WALLS**

**Step 1:** Follow set up instructions and preassemble basic fabric banner stands with accessories and wall panel(s) – D, E, F or N, that match your kit.

**Step 2:** Assemble post (75) into the outside hole of the two connecting base plates shown in illustration. Screw by hand, turning post to tighten into place.