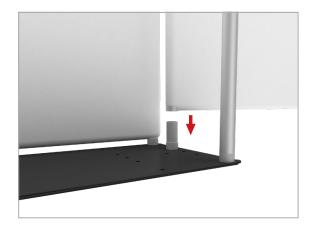

**Step 3:** Push ends of fabric walls onto posts. Press evenly on both sides to make easier for the frame to go on.

LIGHTS:

(OPTIONAL) Position as desired and tighten knob to hold in place. **WARNING! Over tightening may cause damage to fabric image.** 