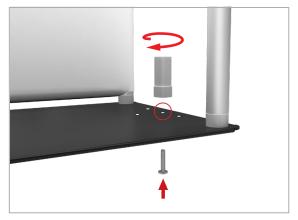

## **MDSR-CURVED CONNECTED WALLS**

**Step 1:** Follow set up instructions and preassemble basic fabric banner stands with accessories and wall panel(s) – D, E, F or N, that match your kit.

**Step 2:** Assemble post (75) into the outside hole of the two connecting base plates shown in illustration. Screw by hand, turning post to tighten into place.