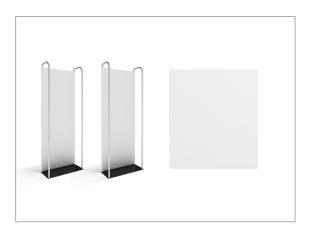

## **MDSR-CURVED CONNECTED WALLS**

**Step 1:** Follow set up instructions and preassemble basic fabric banner stands with accessories and wall panel(s) – D, E, F or N, that match your kit.

**Step 2:** Assemble post (75) into the outside hole of the two connecting base plates shown in illustration. Screw by hand, turning post to tighten into place.