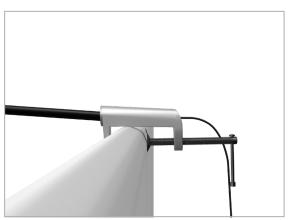

**Step 3:** Push ends of fabric wall onto posts. Press evenly on both sides to make easier for the frame to go on.

LIGHTS:

(OPTIONAL) Position as desired and tighten knob to hold in place. **WARNING! Over tightening may cause damage to fabric image.** 