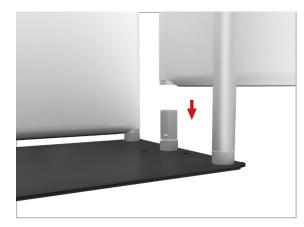

## **MDSR-CURVED CONNECTED WALLS**

**Step 1:** Follow set up instructions and preassemble basic fabric banner stands with accessories and wall panel(s) – D, E, F or N, that match your kit.

**Step 2:** Assemble post (75) into the outside hole of the two connecting base plates shown in illustration. Screw by hand, turning post to tighten into place.