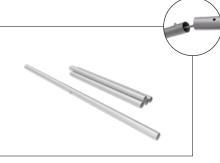

Step 5: Assemble post (75) into base plate or optional feet with screw by hand turning post and

tightening into place.

Step 6: Push banner stand frame onto posts of flat base or optional feet. Press evenly on both sides to make easier for the frame to go on.