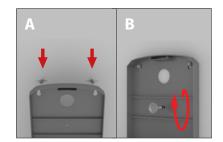

## HSSA-H-B/W2460 (1000ml)

**Step 7:** Find the screw holes on mounting plate and cut a small X over each to reveal.

- ☐ **Model 1:** A 2 holes on top & center
- ☐ **Model 2:** B 2 holes on bottom

**Step 11:** Install x4 C Batteries (not included)

**Step 8:** To open cover, use small opening tool included and press into the holes on top of the dispenser.

**Step 12:** Press sanitizer gel tank in place.

**Step 9:** Remove thumb screw and install dispenser onto posts.