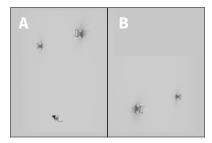

## HSSA-H-B/W2460 (1000ml)

**Step 7:** Find the screw holes on mounting plate and cut a small X over each to reveal.

- ☐ **Model 1:** A 2 holes on top & center
- ☐ **Model 2:** B 2 holes on bottom

**Step 11:** Install x4 C Batteries (not included)