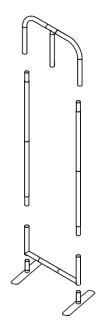

## HSSA-H-2460F (100ml)

Step 1: Assemble straight poles by pressing and pushing together.

Step 3: Unzip print and lay image face up. Slide print onto frame like a pillow case.

Step 4: Grip the fabric tightly and stretch around bottom pole to pinch zipper into place. Zip the graphic together for taut finish.

Step 5: Assemble post (75) into base plate or optional feet with screw by hand turning post and

tightening into place.

Step 6: Push banner stand frame onto posts of flat base or optional feet. Press evenly on both sides to make easier for the frame to go on.