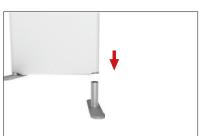

Step 5: Assemble post (75) into base plate or optional feet with screw by hand turning post and

tightening into place.

Step 6: Push banner stand frame onto posts of flat base or optional feet. Press evenly on both sides to make easier for the frame to go on.