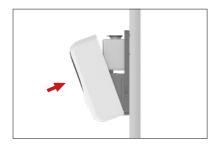

**Step 8:** To open cover, use small opening tool included and press into the holes on top of the dispenser.

**Step 12:** Press sanitizer gel tank in place.

**Step 9:** Remove thumb screw and install dispenser onto posts.