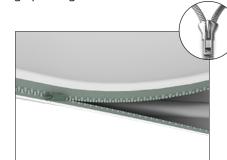

## HSSA-H-2460F (100ml)

Step 1: Assemble straight poles by pressing and pushing together.

Step 3: Unzip print and lay image face up. Slide print onto frame like a pillow case.

Step 4: Grip the fabric tightly and stretch around bottom pole to pinch zipper into place. Zip the graphic together for taut finish.