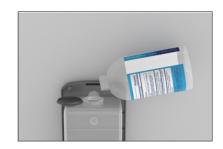

**Step 13:** Remove cap and add sanitizer gel. replace cap when finished.

**Step 10:** Install thumbscrew and tighten.

☐ Model 1: A + B
☐ Model 2: A only

Step 14: Close cover.