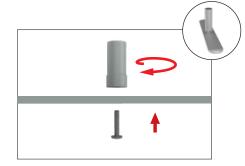

Step 5: Assemble post (75) into base plate or optional feet with screw by hand turning post and

tightening into place.

Step 6: Push banner stand frame onto posts of flat base or optional feet. Press evenly on both sides to make easier for the frame to go on.