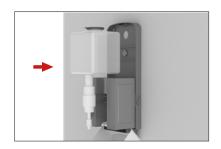

**Step 8:** To open cover, use small opening tool included and press into the holes on top of the dispenser.

**Step 12:** Press sanitizer gel tank in place.

**Step 9:** Remove thumb screw and install dispenser onto posts.