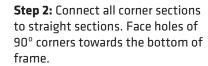

## HSSA-H-2460F (100ml)

Step 1: Assemble straight poles by pressing and pushing together.

Step 3: Unzip print and lay image face up. Slide print onto frame like a pillow case.

Step 4: Grip the fabric tightly and stretch around bottom pole to pinch zipper into place. Zip the graphic together for taut finish.