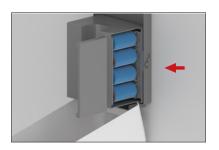

**Step 13:** Remove cap and add sanitizer gel. replace cap when finished.

**Step 10:** Install thumbscrew and tighten.

☐ Model 1: A + B
☐ Model 2: A only

Step 14: Close cover.