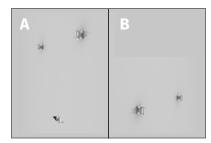

## HSSA-H-B/W2460 (1000ml)

**Step 7:** Find the screw holes on mounting plate and cut a small X over each to reveal.

☐ **Model 1:** A - 2 holes on top & center

☐ **Model 2:** B - 2 holes on bottom

**Step 11:** Install x4 C Batteries (not included)