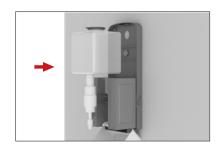

**Step 8:** To open cover, use small opening tool included and press into the holes on top of the dispenser.

**Step 12:** Press sanitizer gel tank in place.

**Step 9:** Remove thumb screw and install dispenser onto posts.