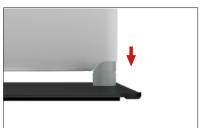

Step 5: Assemble post (75) into base plate or optional feet with screw by hand turning post and tightening into place.

Step 6: Push banner stand frame onto posts of flat base or optional feet. Press evenly on both sides to make easier for the frame to go on.