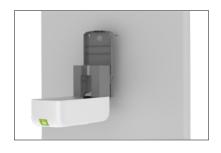

**Step 8:** To open cover, use small opening tool included and press into the holes on top of the dispenser.

**Step 12:** Press sanitizer gel tank in place.

**Step 9:** Remove thumb screw and install dispenser onto posts.

**Step 13:** Remove cap and add sanitizer gel. replace cap when finished.

**Step 10:** Install thumbscrew and tighten.

☐ Model 1: A + B
☐ Model 2: A only

Step 14: Close cover.