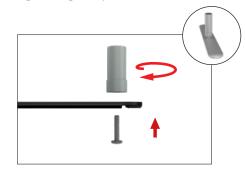

Step 5: Assemble post (75) into base plate or optional feet with screw by hand turning post and tightening into place.

Step 6: Push banner stand frame onto posts of flat base or optional feet. Press evenly on both sides to make easier for the frame to go on.