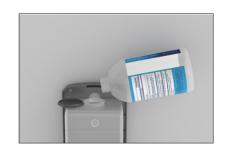

**Step 13:** Remove cap and add sanitizer gel. replace cap when finished.

**Step 10:** Install thumbscrew and tighten.

☐ Model 1: A + B
☐ Model 2: A only

Step 14: Close cover.