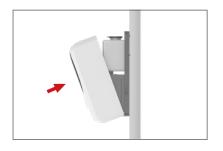

**Step 8:** To open cover, use small opening tool included and press into the holes on top of the dispenser.

**Step 12:** Press sanitizer gel tank in place.

**Step 9:** Remove thumb screw and install dispenser onto posts.