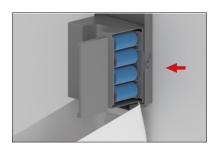

**Step 8:** To open cover, use small opening tool included and press into the holes on top of the dispenser.

**Step 12:** Press sanitizer gel tank in place.

**Step 9:** Remove thumb screw and install dispenser onto posts.

**Step 13:** Remove cap and add sanitizer gel. replace cap when finished.

**Step 10:** Install thumbscrew and tighten.

☐ Model 1: A + B
☐ Model 2: A only

Step 14: Close cover.