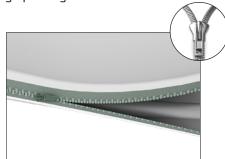

## HSSA-H-B/W2460 (1000ml)

Step 1: Assemble straight poles by pressing and pushing together.

Step 3: Unzip print and lay image face up. Slide print onto frame like a pillow case.

Step 4: Grip the fabric tightly and stretch around bottom pole to pinch zipper into place. Zip the graphic together for taut finish.