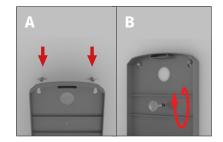

## HSSA-H-B/W2460 (1000ml)

**Step 7:** Find the screw holes on mounting plate and cut a small X over each to reveal.

☐ **Model 1:** A - 2 holes on top & center

☐ **Model 2:** B - 2 holes on bottom

**Step 11:** Install x4 C Batteries (not included)