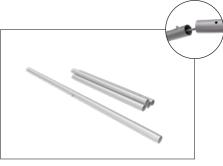

Step 5: Assemble post (75) into base plate or optional feet with screw by hand turning post and tightening into place.

Step 6: Push banner stand frame onto posts of flat base or optional feet. Press evenly on both sides to make easier for the frame to go on.