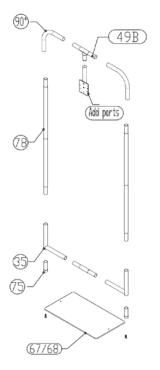

## HSSA-H-B/W2460 (1000ml)

Step 1: Assemble straight poles by pressing and pushing together.

Step 3: Unzip print and lay image face up. Slide print onto frame like a pillow case.

Step 4: Grip the fabric tightly and stretch around bottom pole to pinch zipper into place. Zip the graphic together for taut finish.

Step 5: Assemble post (75) into base plate or optional feet with screw by hand turning post and tightening into place.

Step 6: Push banner stand frame onto posts of flat base or optional feet. Press evenly on both sides to make easier for the frame to go on.