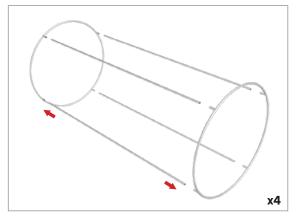

**Step 4:** Slide graphic over frame and zip closed at bottom. **Important! Line up holes in top of frame with holes in graphic.** 

**Step 2:** Assemble and install the x4 vertical support poles.

**Step 3:** Eyebolt holes mark top of tower. Refer to step 4.