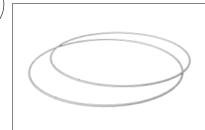

## **BLIMP CSRT - CIRCULAR XL TOWER**

**Step 1:** Assemble the circular frame sections of the tower by pushing and pulling pipes together. Connect all corner sections to longer sections of the frame by matching shape symbols on pipes.

**Step 4:** Slide graphic over frame and zip closed at bottom. **Important! Line up holes in top of frame with holes in graphic.** 

**Step 2:** Assemble and install the x4 vertical support poles.

**Step 3:** Eyebolt holes mark top of tower. Refer to step 4.