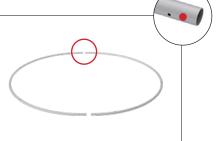

**Step 8:** Connect all corner sections to longer sections of the frame by matching shape symbols on pipes.

**Step 9:** Align two frames together making sure holes face each other.

**Step 10:** Push all support poles into one frame. **Step 11:** Locate all the poles pushed into black grommets and place one end of a cable eyelet over those poles.

**Step 12:** Unzip print and place one frame inside. Position holes on frame to align with eyelets in graphic. Thread cable through eyelet. Repeat for all eyelets.

**Step 8:** Zip graphic closed around top of frame. Pull all cables out until inside loop is flush with eyelets. Attach all cables together at a single point for hanging.