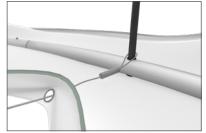

**Step 12:** Unzip print and place one frame inside. Position holes on frame to align with eyelets in graphic. Thread cable through eyelet. Repeat for all eyelets.

**Step 8:** Zip graphic closed around top of frame. Pull all cables out until inside loop is flush with eyelets. Attach all cables together at a single point for hanging.