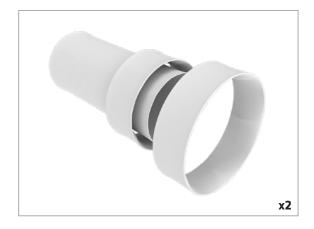

**Step 12:** Unzip print and place one frame inside. Position holes on frame to align with eyelets in graphic. Thread cable through eyelet. Repeat for all eyelets.

**Step 8:** Zip graphic closed around top of frame. Pull all cables out until inside loop is flush with eyelets. Attach all cables together at a single point for hanging.

**Step 13:** Complete both hanging Blimps with cables on top.

**x2** 