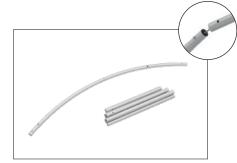

## **BLIMP CSRT - CIRCULAR XL TOWER**

**Step 1:** Assemble the circular frame sections of the tower by pushing and pulling pipes together. Connect all corner sections to longer sections of the frame by matching shape symbols on pipes.