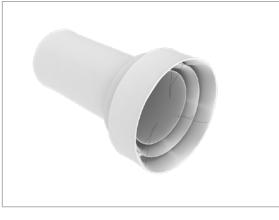

### **BLIMP CSRT - CIRCULAR XL TOWER**

**Step 14:** Turn hanging Blimps on their side and insert tower in to both tubes to a suitable position. Keep cables free and out of the way.

**Step 15:** Make sure Blimp Graphics and cables are aligned to the Tower Graphics and Eyebolts.

**Step 16:** Connect the cables from the hanging Blimps to the eyebolts of the Tower.

**Step 17:** Stand Tower up with as many people as possible to reduce strain and weight on any one eyebolt.