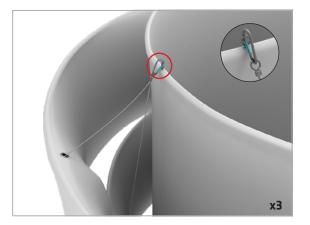

**Step 5:** Install eyebolts into top of frame through graphic holes.

Step 6: Tower complete.

CONTINUED...

**Step 16:** Connect the cables from the hanging Blimps to the eyebolts of the Tower.

**Step 17:** Stand Tower up with as many people as possible to reduce strain and weight on any one eyebolt.