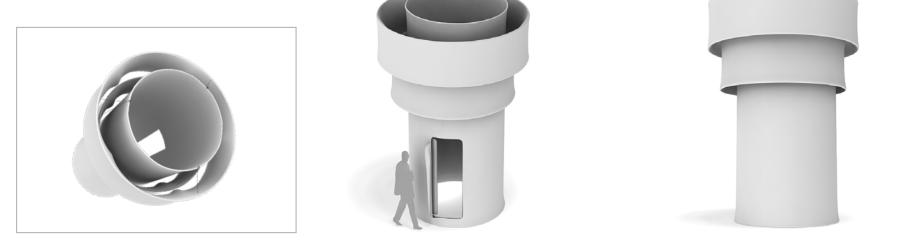

## **BLIMP CSRT - CIRCULAR XL TOWER**

**Step 1:** Assemble the circular frame sections of the tower by pushing and pulling pipes together. Connect all corner sections to longer sections of the frame by matching shape symbols on pipes.

# **BLIMP CSRT - CIRCULAR XL TOWER**

**Step 7:** Assemble the different frame sections by pushing and pulling pipes together.

**Step 11:** Align top frame to bottom frame and push support poles into the frame. With some force connect the support poles in the middle to complete.

### **BLIMP CSRT - CIRCULAR XL TOWER**

**Step 14:** Turn hanging Blimps on their side and insert tower in to both tubes to a suitable position. Keep cables free and out of the way.

**Step 15:** Make sure Blimp Graphics and cables are aligned to the Tower Graphics and Eyebolts.