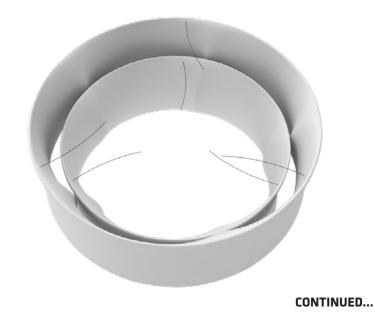

# **BLIMP CSRT - CIRCULAR XL TOWER**

**Step 7:** Assemble the different frame sections by pushing and pulling pipes together.

**Step 11:** Align top frame to bottom frame and push support poles into the frame. With some force connect the support poles in the middle to complete.

**Step 8:** Connect all corner sections to longer sections of the frame by matching shape symbols on pipes.

**Step 9:** Align two frames together making sure holes face each other.

**Step 10:** Push all support poles into one frame. **Step 11:** Locate all the poles pushed into black grommets and place one end of a cable eyelet over those poles.

**Step 12:** Unzip print and place one frame inside. Position holes on frame to align with eyelets in graphic. Thread cable through eyelet. Repeat for all eyelets.

**Step 8:** Zip graphic closed around top of frame. Pull all cables out until inside loop is flush with eyelets. Attach all cables together at a single point for hanging.