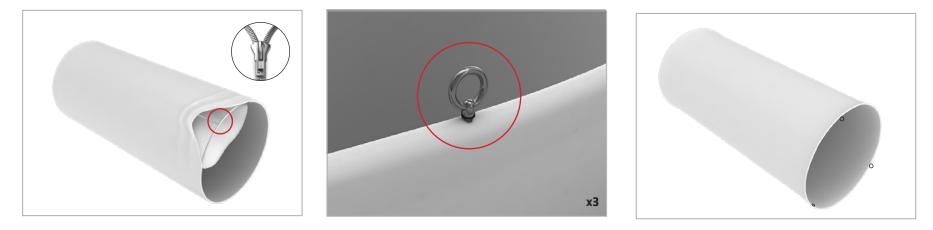

**Step 4:** Slide graphic over frame and zip closed at bottom. **Important! Line up holes in top of frame with holes in graphic.** 

**Step 2:** Assemble and install the x4 vertical support poles.

**Step 3:** Eyebolt holes mark top of tower. Refer to step 4.

**Step 5:** Install eyebolts into top of frame through graphic holes.

Step 6: Tower complete.

CONTINUED...