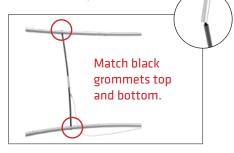

**Step 8:** Connect all corner sections to longer sections of the frame by matching shape symbols on pipes.

**Step 9:** Align two frames together making sure holes face each other.

**Step 10:** Push all support poles into one frame. **Step 11:** Locate all the poles pushed into black grommets and place one end of a cable eyelet over those poles.