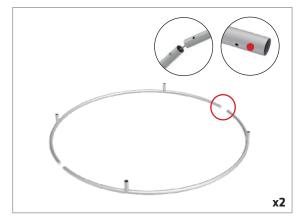

## **BLIMP CSRT - CIRCULAR XL TOWER**

**Step 1:** Assemble the circular frame sections of the tower by pushing and pulling pipes together. Connect all corner sections to longer sections of the frame by matching shape symbols on pipes.