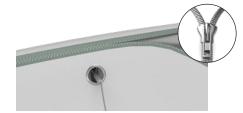

**Step 4:** Slide graphic over frame and zip closed at bottom. **Important! Line up holes in top of frame with holes in graphic.** 

**Step 2:** Assemble and install the x4 vertical support poles.

**Step 3:** Eyebolt holes mark top of tower. Refer to step 4.

**Step 5:** Install eyebolts into top of frame through graphic holes.

Step 6: Tower complete.

CONTINUED...