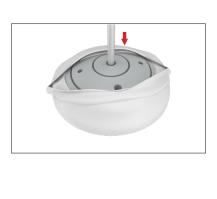

## **BRC-OUTDOOR BANNER STAND**

port uni-pole.

Step 1: Remove drain screw and add water to base using the funnel provide. Insert drain screw back into hole and tighten securely to prevent leaking.

**Step 5:** Push center support pole into the base securely.