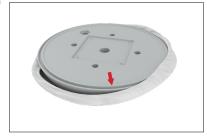

Step 3: Flip base over carefully to prevent damage to graphic.

Step 7: Complete.

**Step 4:** Assemble the center sup-