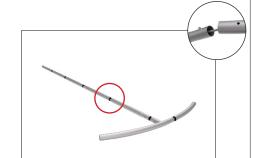

## **BRC-OUTDOOR BANNER STAND**

port uni-pole.

Step 1: Remove drain screw and add water to base using the funnel provide. Insert drain screw back into hole and tighten securely to prevent leaking.

**Step 5:** Push center support pole into the base securely.

Step 3: Flip base over carefully to prevent damage to graphic.

Step 7: Complete.

**Step 4:** Assemble the center sup-