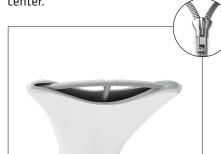

Step 6: Stretch the fabric up and over the top without putting lots of tension on the zipper. Zip up the print on both sides to meet in the

center.

Step 2: In a clean, dry area, assemble the fabric onto the bottom of the base by angling and tucking the silicone gasket into the groove.