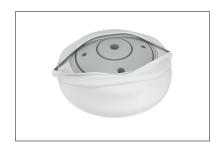

## **BRC-OUTDOOR BANNER STAND**

port uni-pole.

Step 1: Remove drain screw and add water to base using the funnel provide. Insert drain screw back into hole and tighten securely to prevent leaking.

**Step 5:** Push center support pole into the base securely.

Step 3: Flip base over carefully to prevent damage to graphic.

Step 7: Complete.

**Step 4:** Assemble the center sup-