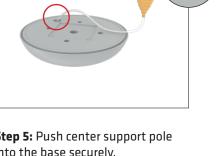

## **BRC-OUTDOOR BANNER STAND**

port uni-pole.

Step 1: Remove drain screw and add water to base using the funnel provide. Insert drain screw back into hole and tighten securely to prevent leaking.

**Step 5:** Push center support pole into the base securely.