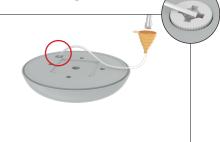

## **BRC-OUTDOOR BANNER STAND**

port uni-pole.

Step 1: Remove drain screw and add water to base using the funnel provide. Insert drain screw back into hole and tighten securely to prevent leaking.

**Step 5:** Push center support pole into the base securely.