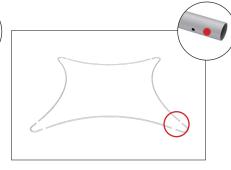

## **BQC-QUAD CURVED**

Step 1: Assemble the different frame sections by pushing and pulling pipes together.

Step 3: Align two frames together making sure holes face each other.

Step 6: Align top frame to bottom frame and push support poles into the frame. With some force connect the support poles in the