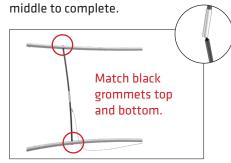

Step 8: Zip graphic closed around top of frame. Pull all cables out until inside loop is flush with eyelets. Attach all cables together at a