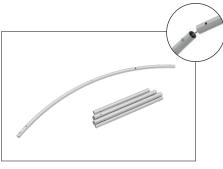

## **BQC-QUAD CURVED**

Step 1: Assemble the different frame sections by pushing and pulling pipes together.

Step 3: Align two frames together making sure holes face each other.

Step 6: Align top frame to bottom frame and push support poles into the frame. With some force connect the support poles in the