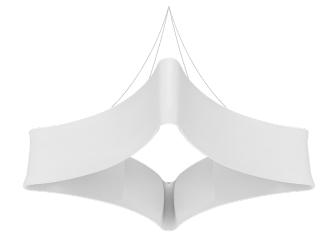

Step 7: Unzip print and place one frame inside. Position holes on frame to align with eyelets in graphic. Thread cable through eyelet. Repeat for all eyelets.

Step 9: Complete.

single point for hanging.