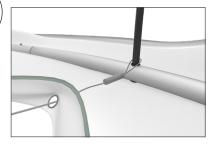

Step 7: Unzip print and place one frame inside. Position holes on frame to align with eyelets in graphic. Thread cable through eyelet. Repeat for all eyelets.

Step 9: Complete.

single point for hanging.