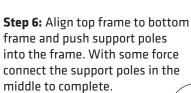

Step 7: Unzip print and place one frame inside. Position holes on frame to align with eyelets in graphic. Thread cable through eyelet. Repeat for all eyelets.

Step 9: Complete.

Step 8: Zip graphic closed around top of frame. Pull all cables out until inside loop is flush with eyelets. Attach all cables together at a single point for hanging.