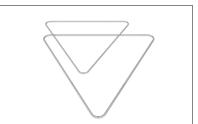

Step 7: Unzip print and place one frame inside. Position holes on frame to align with eyelets in graphic. Thread cable through eyelet. Repeat for all eyelets.

Step 9: Complete.

Step 8: Zip graphic closed around top of frame. Pull all cables out until inside loop is flush with eyelets. Attach all cables together at a single point for hanging.