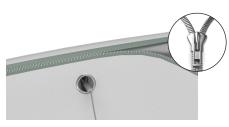

Step 7: Unzip print and place one frame inside. Position holes on frame to align with eyelets in graphic. Thread cable through eyelet. Repeat for all eyelets.

Step 9: Complete.

Step 8: Zip graphic closed around top of frame. Pull all cables out until inside loop is flush with eyelets. Attach all cables together at a single point for hanging.