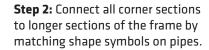

## **BET-TRIO TAPERED**

Step 1: Assemble the different frame sections by pushing and pulling pipes together.

Step 3: Align two frames together making sure holes face each other.

Step 4: Push all support poles into one frame. Step 5: Locate all the poles pushed into black grommets and place one end of a cable eyelet over those poles.