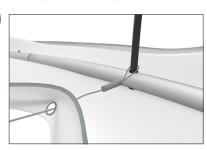

Step 7: Unzip print and place one frame inside. Position holes on frame to align with eyelets in graphic. Thread cable through eyelet. Repeat for all eyelets.

Step 9: Complete.

Step 8: Zip graphic closed around top of frame. Pull all cables out until inside loop is flush with eyelets. Attach all cables together at a single point for hanging.