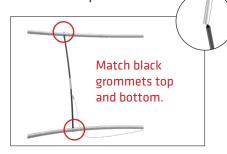

## **BET-TRIO TAPERED**

Step 1: Assemble the different frame sections by pushing and pulling pipes together.

Step 3: Align two frames together making sure holes face each other.

Step 4: Push all support poles into one frame. Step 5: Locate all the poles pushed into black grommets and place one end of a cable eyelet over those poles.