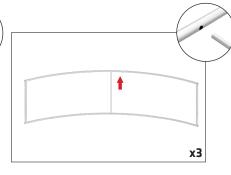

**Step 4:** Unzip print and place one frame inside each graphic.

**Step 9:** Tighten clamps top and bottom with tool.