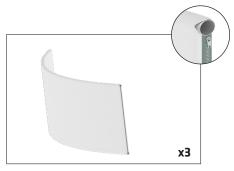

**Step 4:** Unzip print and place one frame inside each graphic.

**Step 9:** Tighten clamps top and bottom with tool.