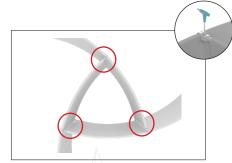

## **BLIMP-PINWHEEL**

**Step 1:** Assemble the different frame sections by pushing and pulling pipes together.

**Step 6:** Zip graphic closed leaving exposed holes in the corner of frames.

**Step 2:** Connect all corner sections to longer sections of the frame by matching shape symbols on pipes. Keep corners with holes together at one end of frame.

**Step 7:** Insert clamp pipe to bottom of frame. Insert clamp pipe into loop of cable before pushing into frame.

**Step 3:** Insert center pole into each frame.

**Step 8:** Line up frames centered to one another and attach clamps.