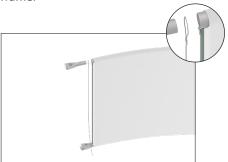

**Step 7:** Insert clamp pipe to bottom of frame. Insert clamp pipe into loop of cable before pushing into frame.

**Step 3:** Insert center pole into each frame.

**Step 8:** Line up frames centered to one another and attach clamps.