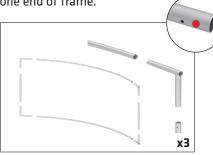

## **BLIMP-PINWHEEL**

**Step 1:** Assemble the different frame sections by pushing and pulling pipes together.

**Step 6:** Zip graphic closed leaving exposed holes in the corner of frames.

**Step 2:** Connect all corner sections to longer sections of the frame by matching shape symbols on pipes. Keep corners with holes together at one end of frame.