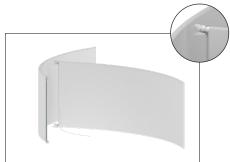

**Step 4:** Unzip print and place one frame inside each graphic.

**Step 9:** Tighten clamps top and bottom with tool.