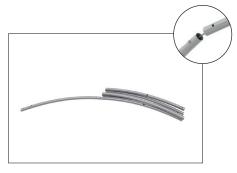

## **BLIMP-PINWHEEL**

**Step 1:** Assemble the different frame sections by pushing and pulling pipes together.

**Step 6:** Zip graphic closed leaving exposed holes in the corner of frames.

**Step 2:** Connect all corner sections to longer sections of the frame by matching shape symbols on pipes. Keep corners with holes together at one end of frame.