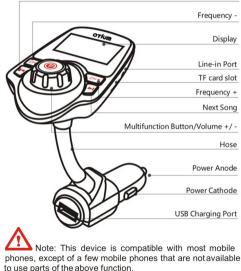

# AUX cable

9. Part Description

Product features will be upgraded without any notice.

# 1. How to pair mobile Previous Sona 2. How to play and pause Display 3. How to adjust volume

Operation

Instruction

### set Adjust the volume by rotatong 🔕 4. How to set Press CH+ and CH - to frequency adjust frequency Press button to play next

6. How to answer

5. How to select Press | button to play music previous sona

**FM Transmitter** 

lighterpower

Plug the device to cigarette

Press 🔕 button to play,

press again to pause

Press **(S)** button shortly to answer an incoming call.

### Press (6) button to shortly stop the call during call answering and stop a call Press (6) button longer during calling to refuse call double Press button to recall last phone No. during no calling

7. Switching mode long tap | last for 5s, then it will switch to TF card or Bluetooth mode.