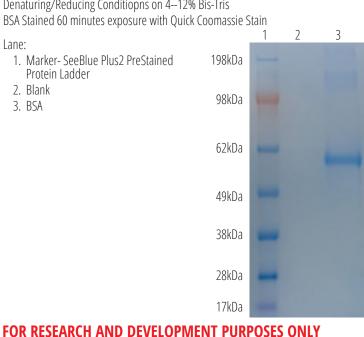

#### ANALYSIS

Performance Analysis:

2mg Total Protein Load Denaturing/Reducing Conditiopns on 4--12% Bis-Tris BSA Stained 60 minutes exposure with Quick Coomassie Stain

Lane:

1. Marker- SeeBlue Plus2 PreStained Protein Ladder

2. Blank

3. BSA