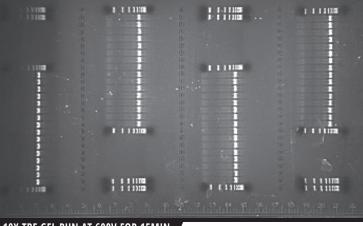

ELECTROPHA

LOT# 00000000

50ml

1870<sup>190</sup>

• A great value! As little as \$1.55 per/ Liter for running buffer!

Note the bands are straight Note the minimal streaking Note the good separation at High MW