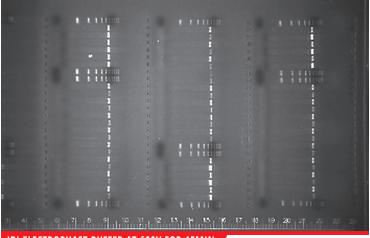

10X TBE GEL RUN AT 600V FOR 15MIN

**Note** the band cupping & overloading **Note** the streaking Note the separation at High MW