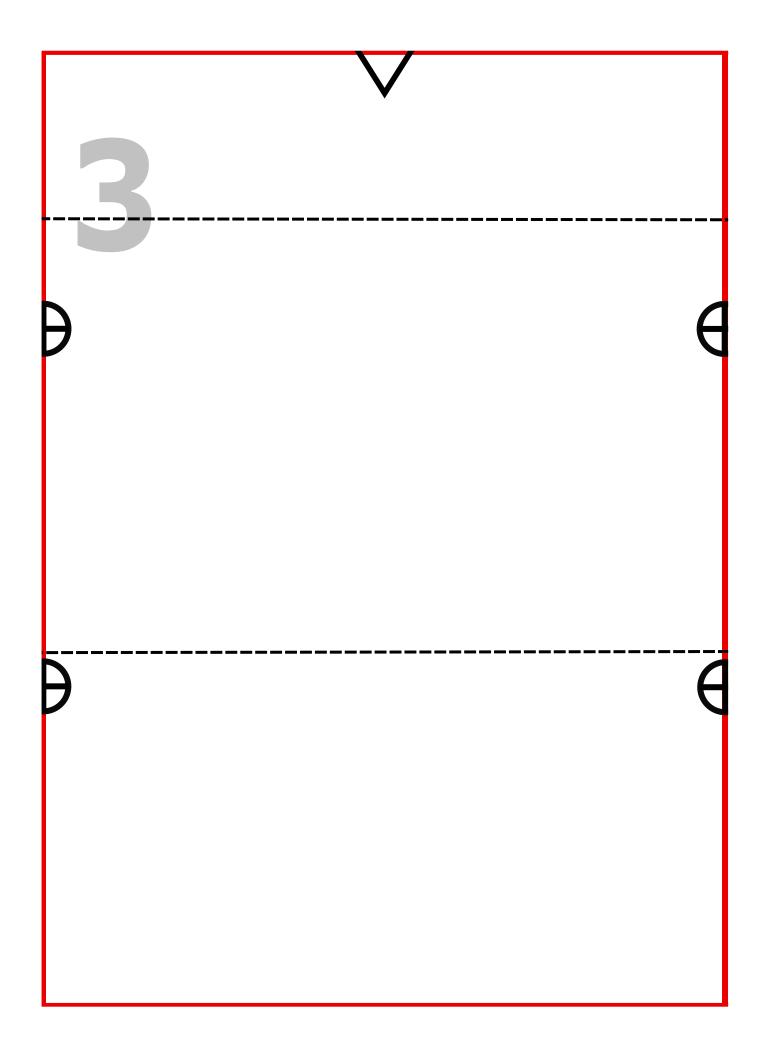

express permission from Tori Capes or Adrian Capes, at Mad Cap Hats. Contact us via email for more information or permissions.

Match the circles and triangles at the edges of the red boxes

Seam allowance of 3/8" or 1 cm is built into the blue dashed/dotted line. The lighter shadow edge will allow a seam allowance of 1/2" or 12 mm if needed.