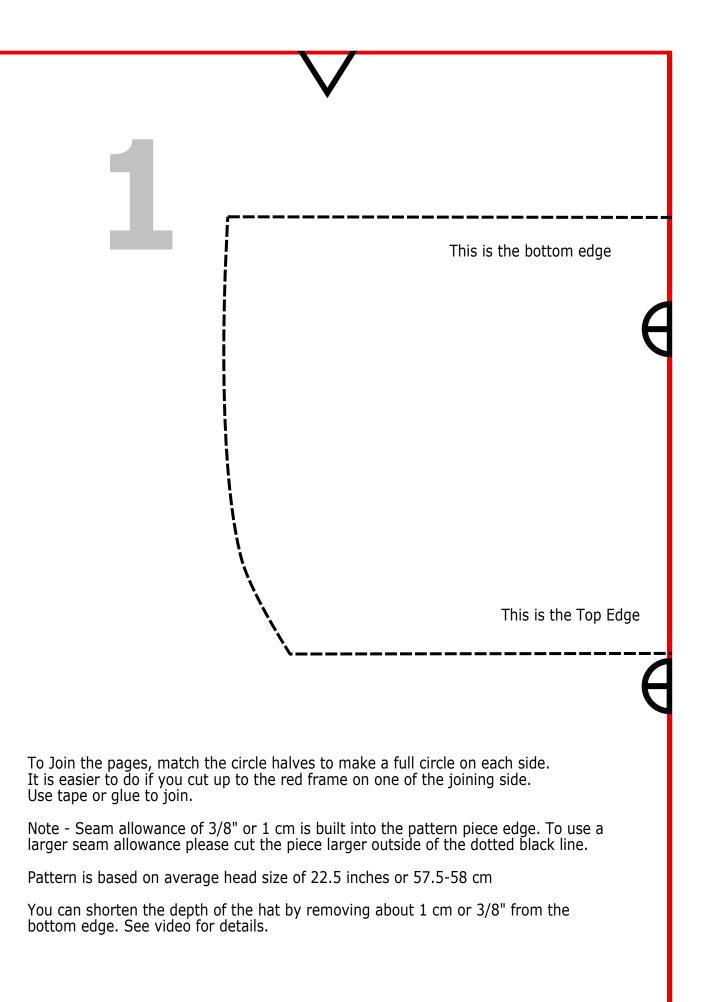

express permission from Tori Capes or Adrian Capes, at Mad Cap Hats. Contact us via email for more information or permissions.

Match the circles and triangles at the edges of the red boxes

Seam allowance of 3/8" or 1 cm is built into the blue dashed/dotted line. The lighter shadow edge will allow a seam allowance of 1/2" or 12 mm if needed.