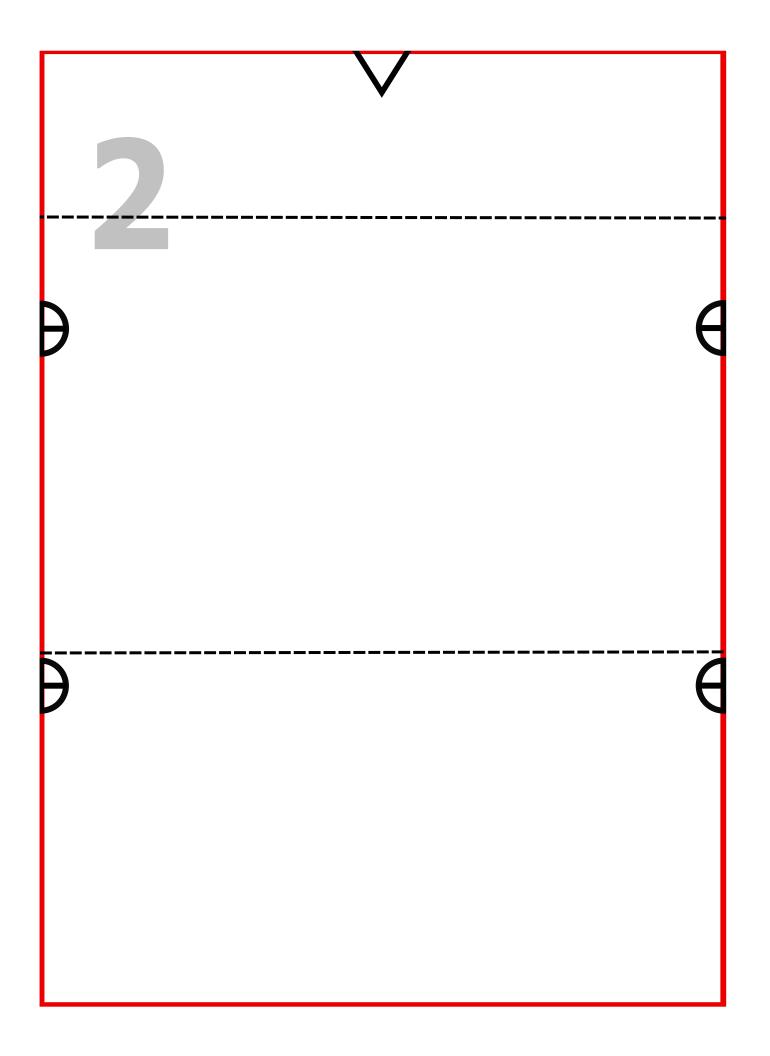

express permission from Tori Capes or Adrian Capes, at Mad Cap Hats. Contact us via email for more information or permissions.

Match the circles and triangles at the edges of the red boxes

Seam allowance of 3/8" or 1 cm is built into the blue dashed/dotted line. The lighter shadow edge will allow a seam allowance of 1/2" or 12 mm if needed.