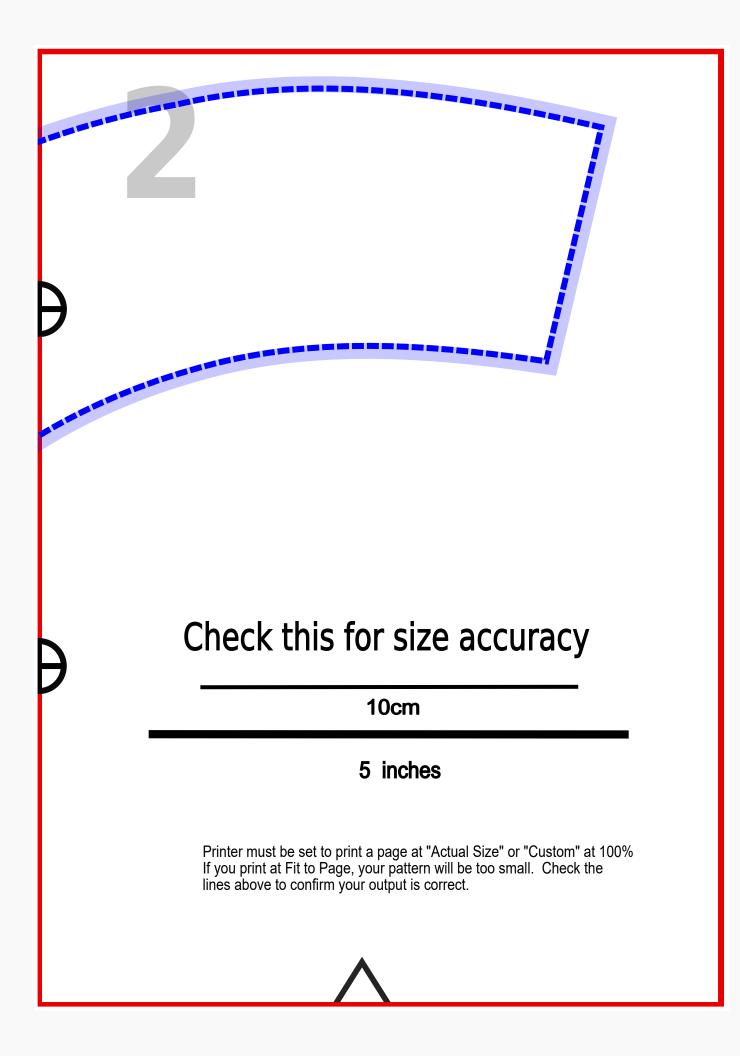

express permission from Tori Capes or Adrian Capes, at Mad Cap Hats. Contact us via email for more information or permissions.

Match the circles and triangles at the edges of the red boxes

Seam allowance of 3/8" or 1 cm is built into the blue dashed/dotted line. The lighter shadow edge will allow a seam allowance of 1/2" or 12 mm if needed.