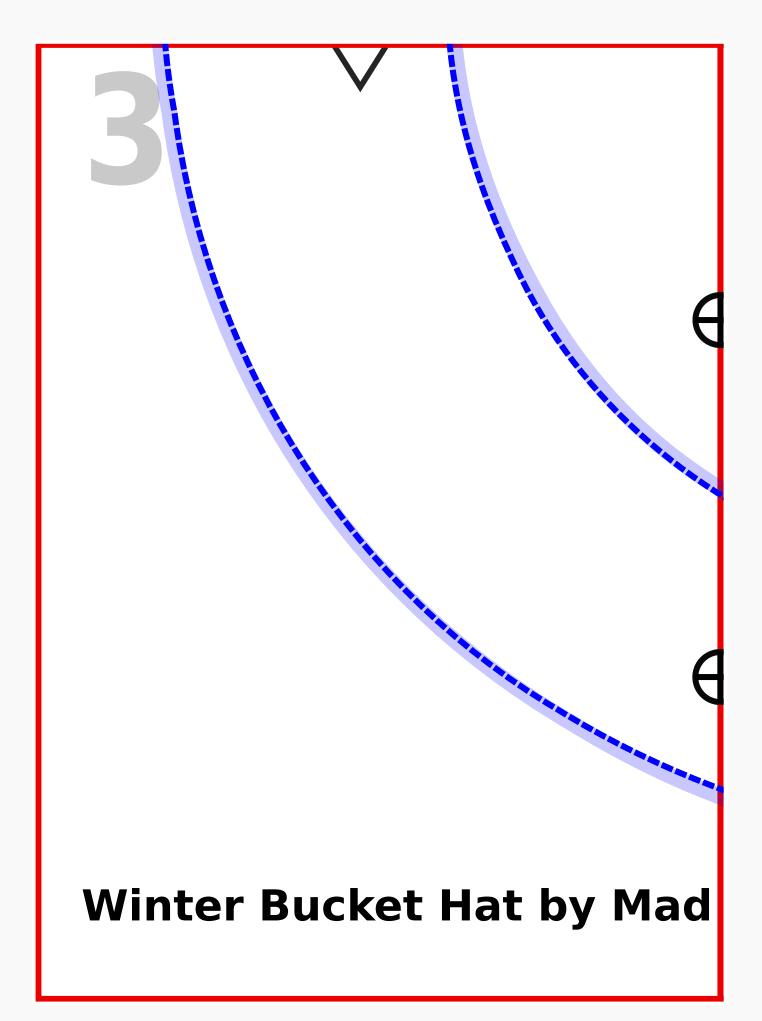

express permission from Tori Capes or Adrian Capes, at Mad Cap Hats. Contact us via email for more information or permissions.

Match the circles and triangles at the edges of the red boxes

Seam allowance of 3/8" or 1 cm is built into the blue dashed/dotted line. The lighter shadow edge will allow a seam allowance of 1/2" or 12 mm if needed.