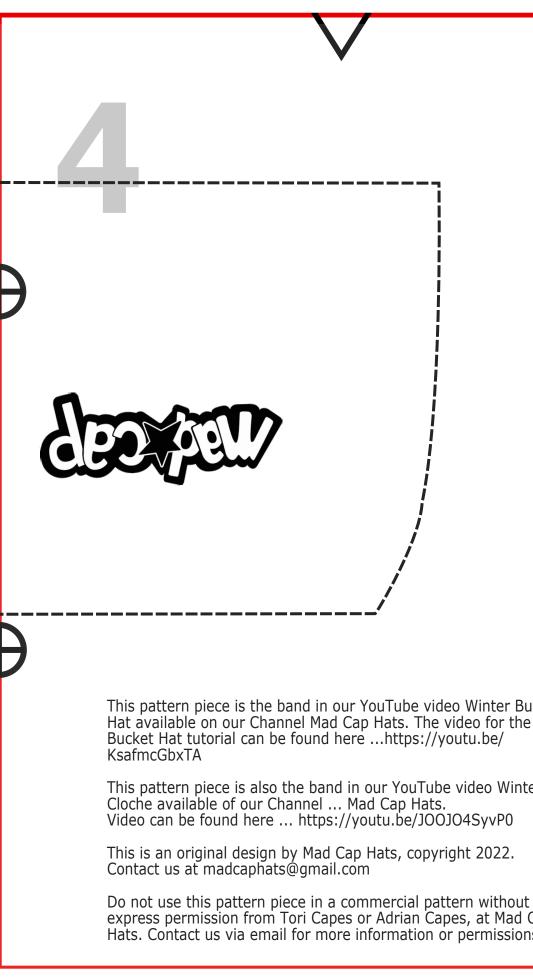

This pattern piece is the band in our YouTube video Winter Bucket Hat available on our Channel Mad Cap Hats. The video for the Bucket Hat tutorial can be found here ... https://youtu.be/

This pattern piece is also the band in our YouTube video Winter Video can be found here ... https://youtu.be/JOOJO4SyvP0

express permission from Tori Capes or Adrian Capes, at Mad Cap Hats. Contact us via email for more information or permissions.

Match the circles and triangles at the edges of the red boxes

Seam allowance of 3/8" or 1 cm is built into the blue dashed/dotted line. The lighter shadow edge will allow a seam allowance of 1/2" or 12 mm if needed.