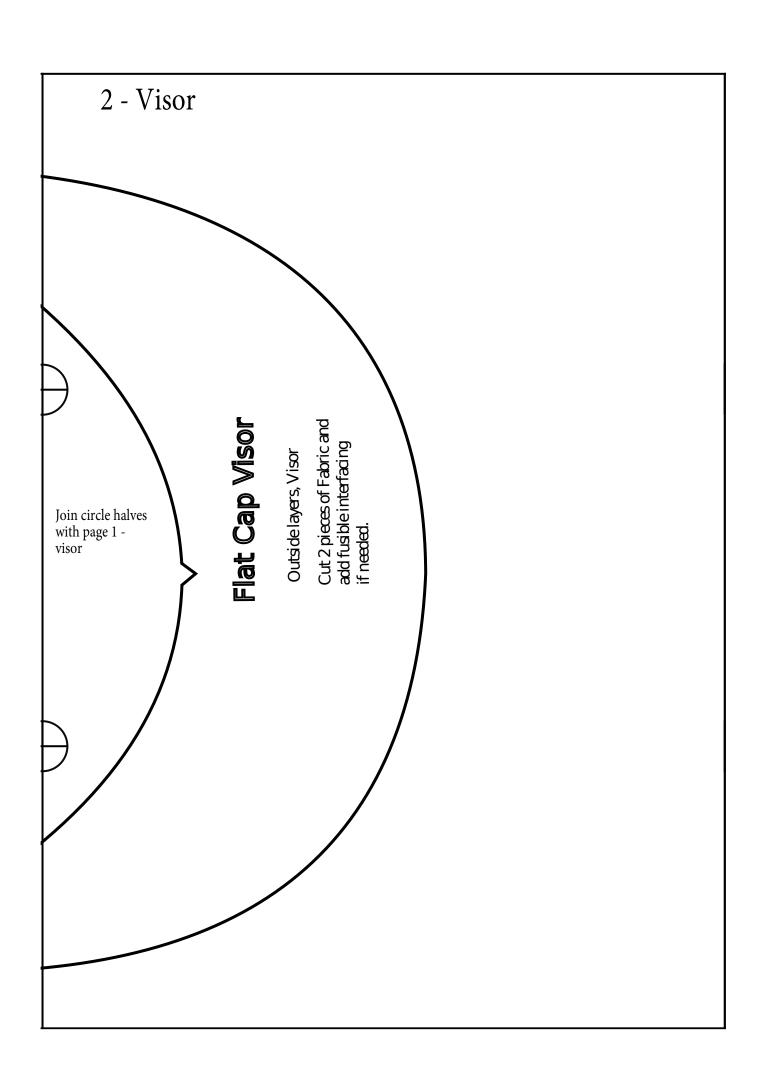

ern outline. Cut a little larger if you need a larger seam allowance.

Please make sure your page settings for printing are set to "Actual Size" as this PDF has been set up to print in both Letter and A4 automatically. Printing in "Fit to Page" or other settings will result in an incorrect Pattern.

Match the circle halves to the circles on page 2 top.

## 10 cm

Use this line to measure the accuracy of your printer output.







See the full how to make this hat on our YouTube Channel, Mad Cap Hats. Video is located at this web address https://youtu.be/6f6zzI-1Iok

Contact us at madcaphats@gmail.com if you have questions. You can also comment under the video and we will respond. See Video Description on YouTube for supplies and links to materials used in the video to make this cap.