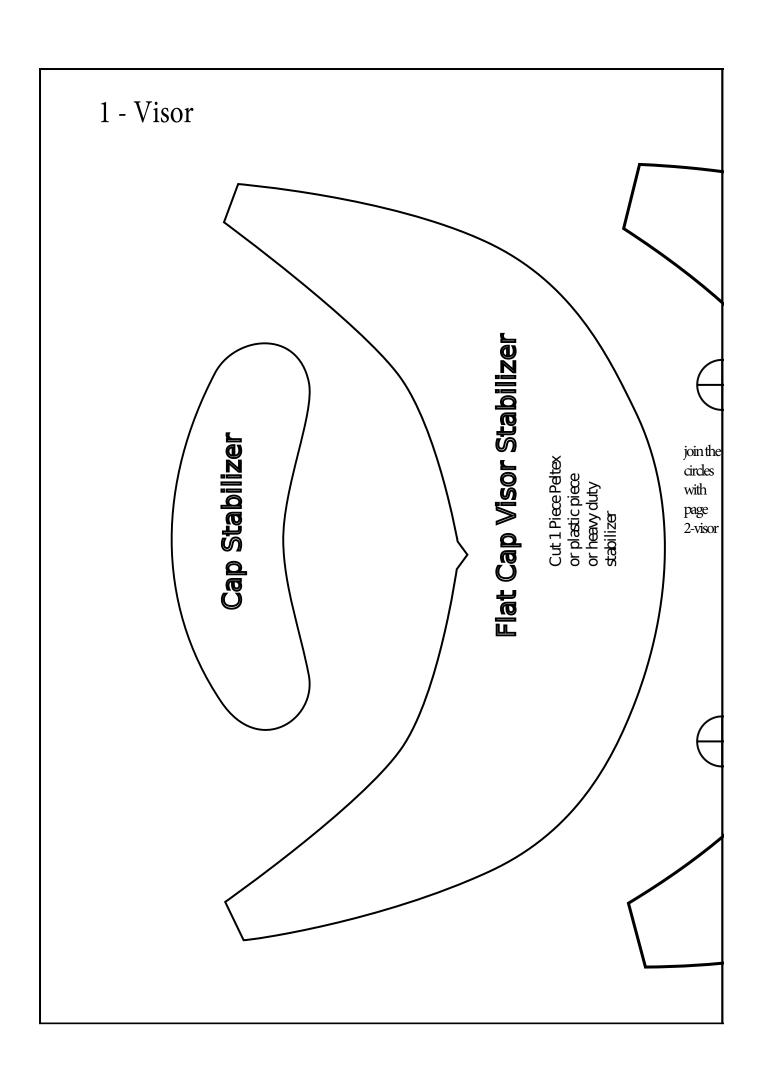

## 1-Top

The Classic Men's Flat Cap Top, Band and Visor set Size Large or Men's Average Size 23.5" or 60 cm head size.

Seam wide of 3/8" or 1 cm is built into this pattern outline. Cut a little larger if you need a larger seam allowance.

Match the circle halves to the circles on page 2 top.