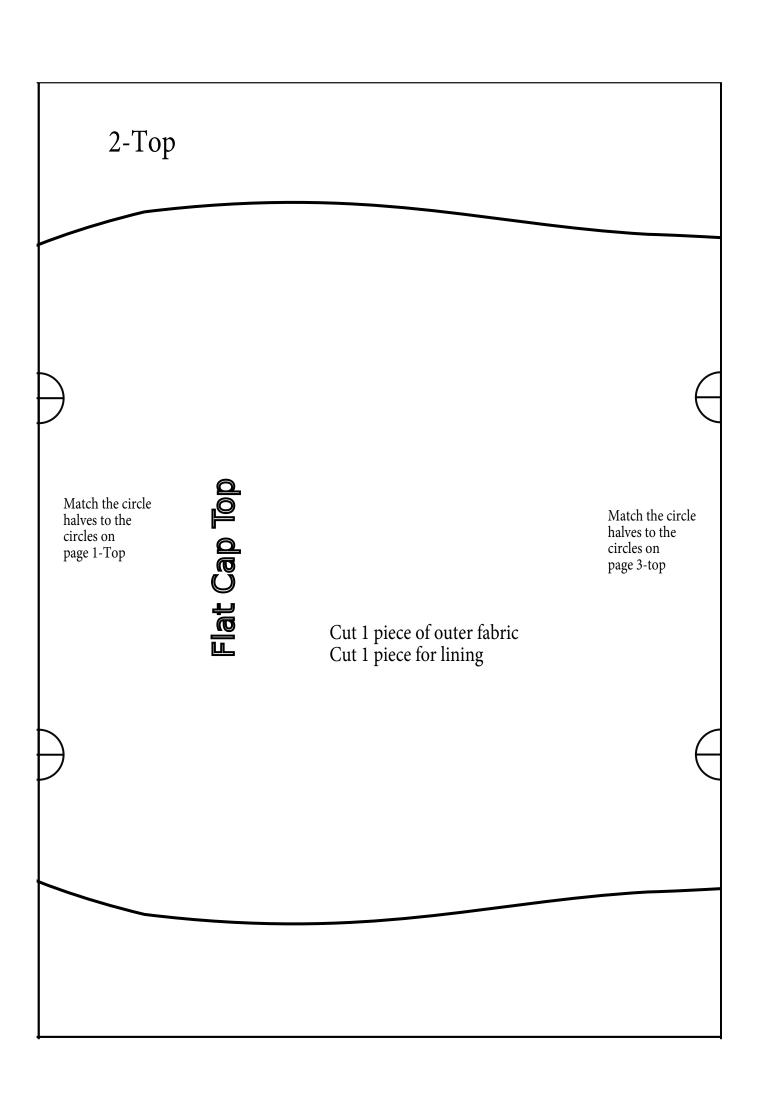

## 1-Top

The Classic Men's Flat Cap Top, Band and Visor set Size Large or Men's Average Size 23.5" or 60 cm head size.

Seam wide of 3/8" or 1 cm is built into this pattern outline. Cut a little larger if you need a larger seam allowance.

Match the circle halves to the circles on page 2 top.