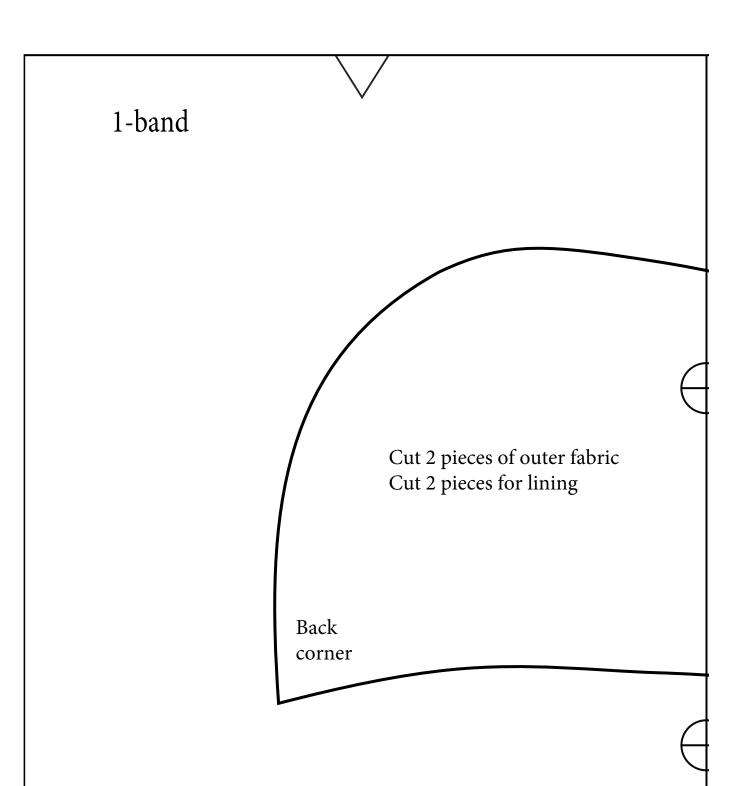

## 1-Top

The Classic Men's Flat Cap Top, Band and Visor set Size Large or Men's Average Size 23.5" or 60 cm head size.

Seam wide of 3/8" or 1 cm is built into this pattern outline. Cut a little larger if you need a larger seam allowance.

Please make sure your page settings for printing are set to "Actual Size" as this PDF has been set up to print in both Letter and A4 automatically. Printing in "Fit to Page" or other settings will result in an incorrect Pattern.

Match the circle halves to the circles on page 2 top.

## 10 cm

Use this line to measure the accuracy of your printer output.







See the full how to make this hat on our YouTube Channel, Mad Cap Hats. Video is located at this web address https://youtu.be/6f6zzI-1Iok

Contact us at madcaphats@gmail.com if you have questions. You can also comment under the video and we will respond. See Video Description on YouTube for supplies and links to materials used in the video to make this cap.