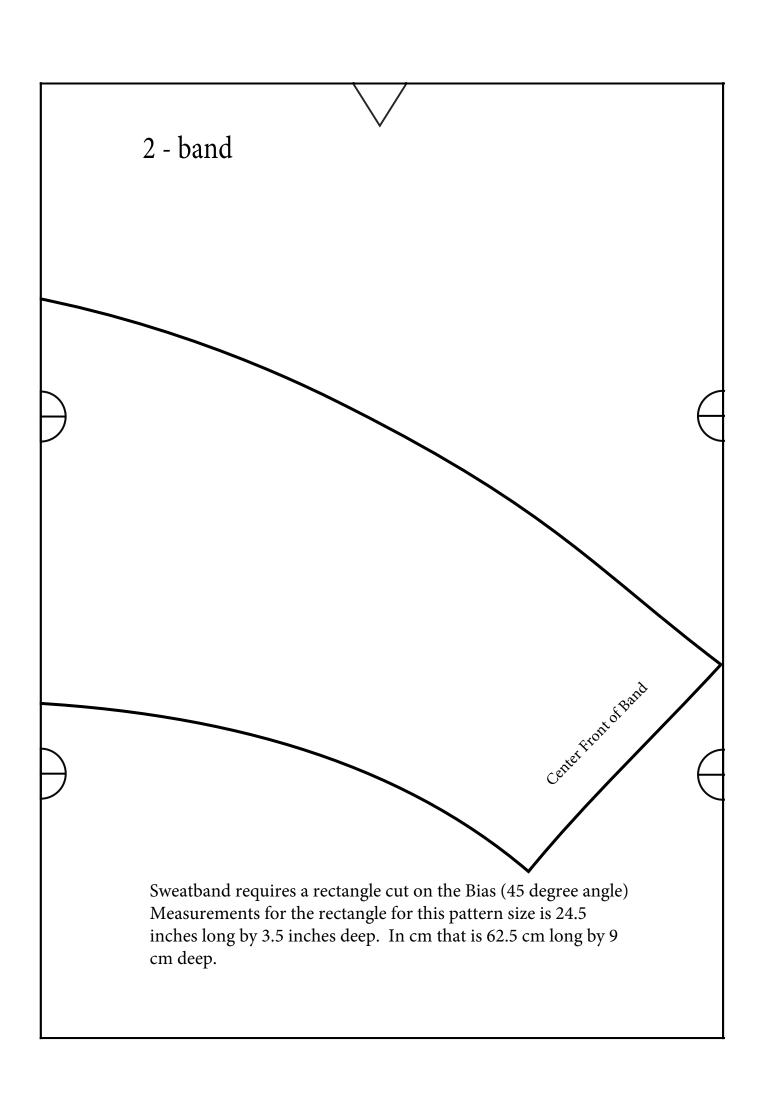

pattern outline. Cut a little larger if you need a larger seam allowance.

Please make sure your page settings for printing are set to "Actual Size" as this PDF has been set up to print in both Letter and A4 automatically. Printing in "Fit to Page" or other settings will result in an incorrect Pattern.

Match the circle halves to the circles on page 2 top.

## 10 cm

Use this line to measure the accuracy of your printer output.







See the full how to make this hat on our YouTube Channel, Mad Cap Hats. Video is located at this web address https://youtu.be/6f6zzI-1Iok

Contact us at madcaphats@gmail.com if you have questions. You can also comment under the video and we will respond. See Video Description on YouTube for supplies and links to materials used in the video to make this cap.