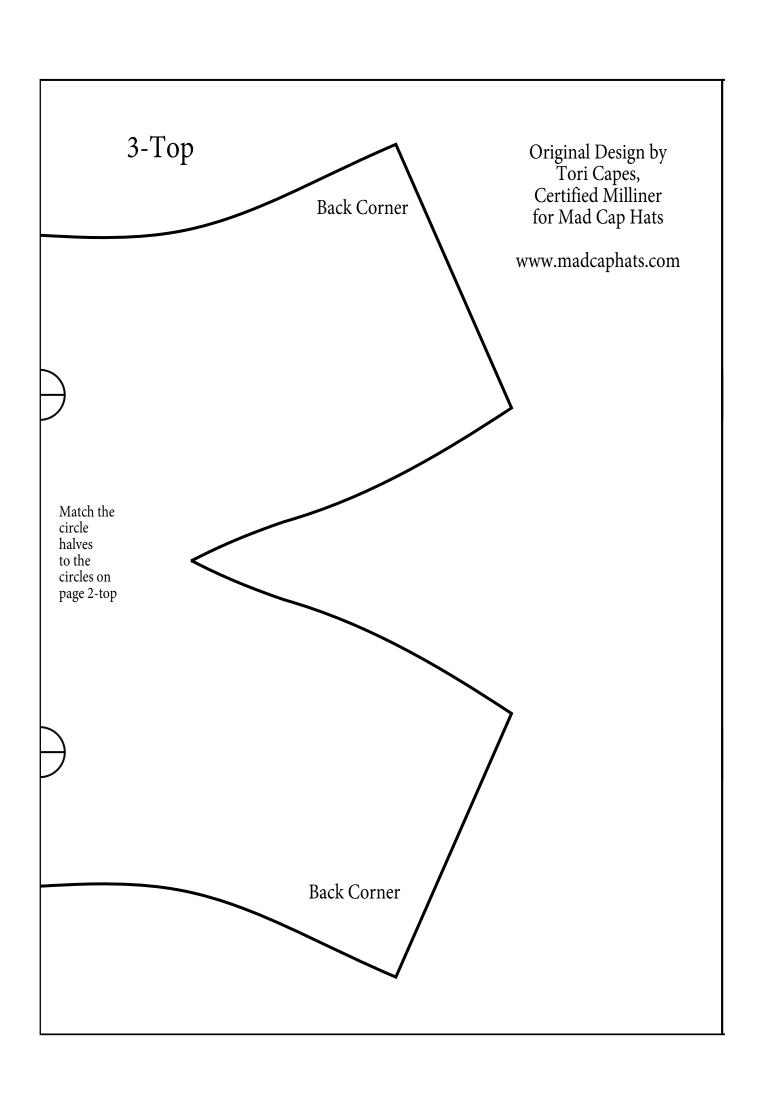

## 1-Top

The Classic Men's Flat Cap Top, Band and Visor set Size Large or Men's Average Size 23.5" or 60 cm head size.

Seam wide of 3/8" or 1 cm is built into this pattern outline. Cut a little larger if you need a larger seam allowance.

Please make sure your page settings for printing are set to "Actual Size" as this PDF has been set up to print in both Letter and A4 automatically. Printing in "Fit to Page" or other settings will result in an incorrect Pattern.

Match the circle halves to the circles on page 2 top.

## 10 cm

Use this line to measure the accuracy of your printer output.







See the full how to make this hat on our YouTube Channel, Mad Cap Hats. Video is located at this web address https://youtu.be/6f6zzI-1Iok

Contact us at madcaphats@gmail.com if you have questions. You can also comment under the video and we will respond. See Video Description on YouTube for supplies and links to materials used in the video to make this cap.