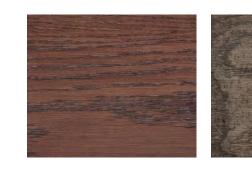

## Standard Finishes Bleached Oak, Natural Oak

Premium Finishes
Saddle, Smoked, Ebony, Painted