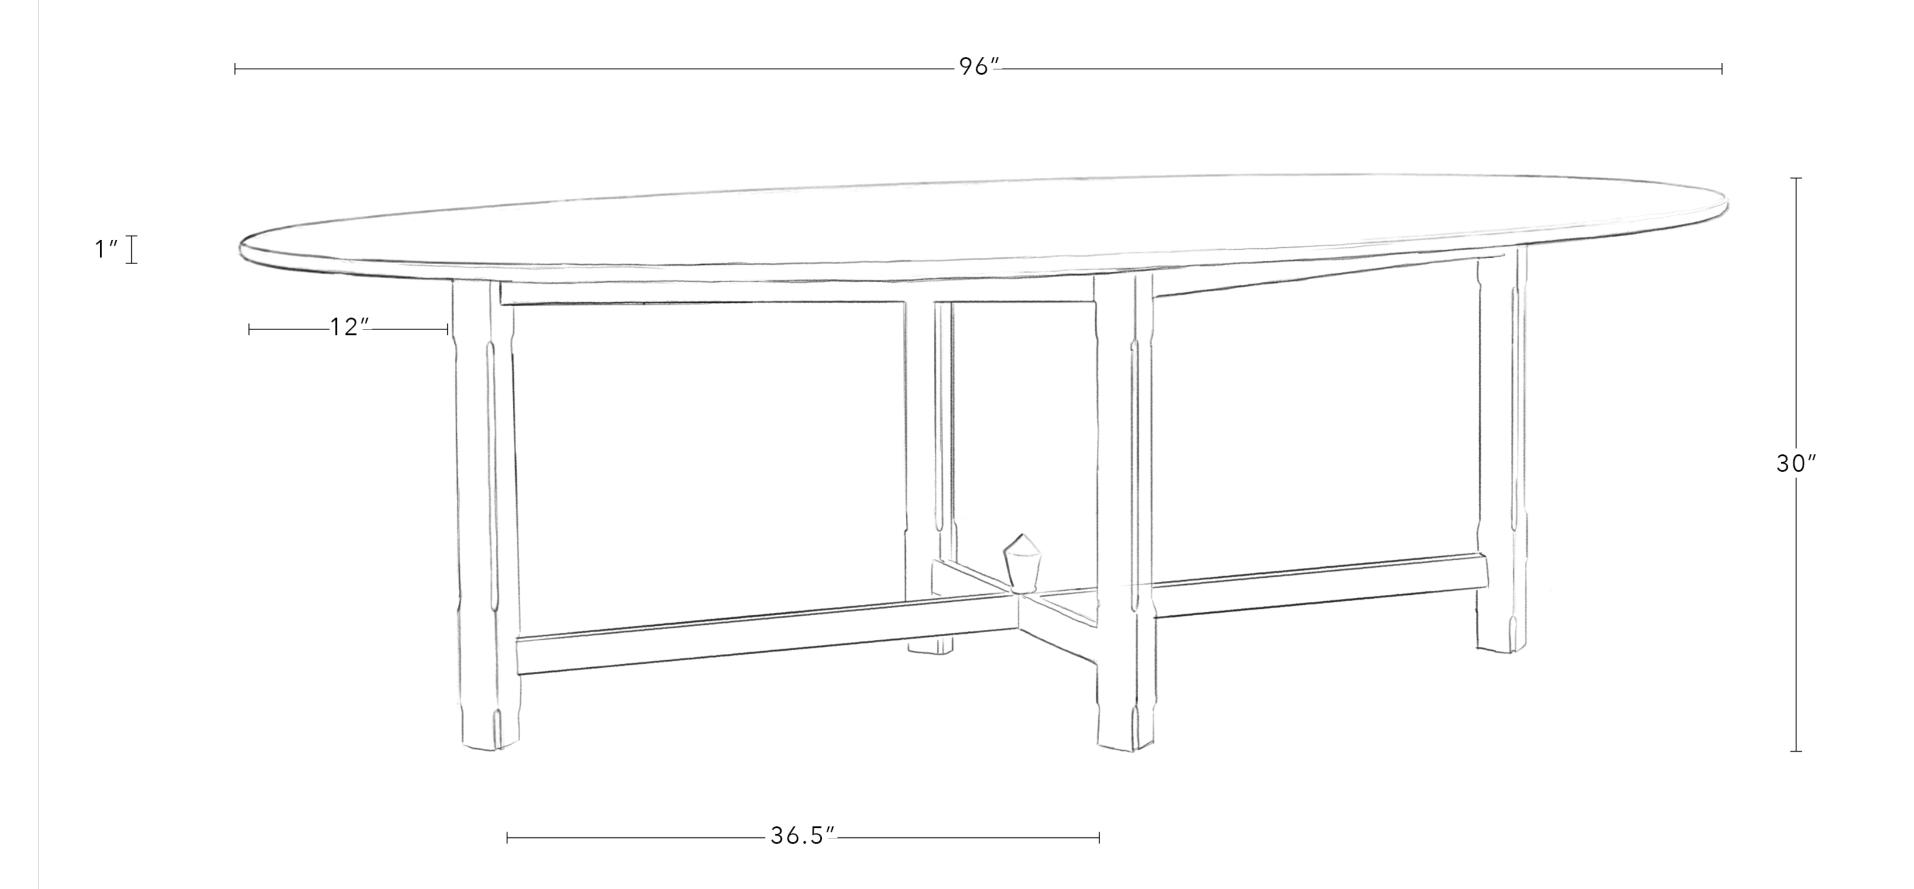

## SPIRE DINING TABLE

96" W x 55" D x 30"H

A classic form, distinguished at every level. No detail overlooked, this formal dining table features a sophisticated silhouette decorated with subtle architectural beveling and solid oak top. An oval shape and inset legs encourage gatherings of all sizes — intimate dinners, grand soirées and the quiet moments between.

**Dimensions**96" W x 55" D x 30" H

Distance Between Legs 36.5"
Overhang Width 12"
Overhang Depth 10"
Leg Height 28.5"
Tabletop Thickness 1"
Materials White Oak