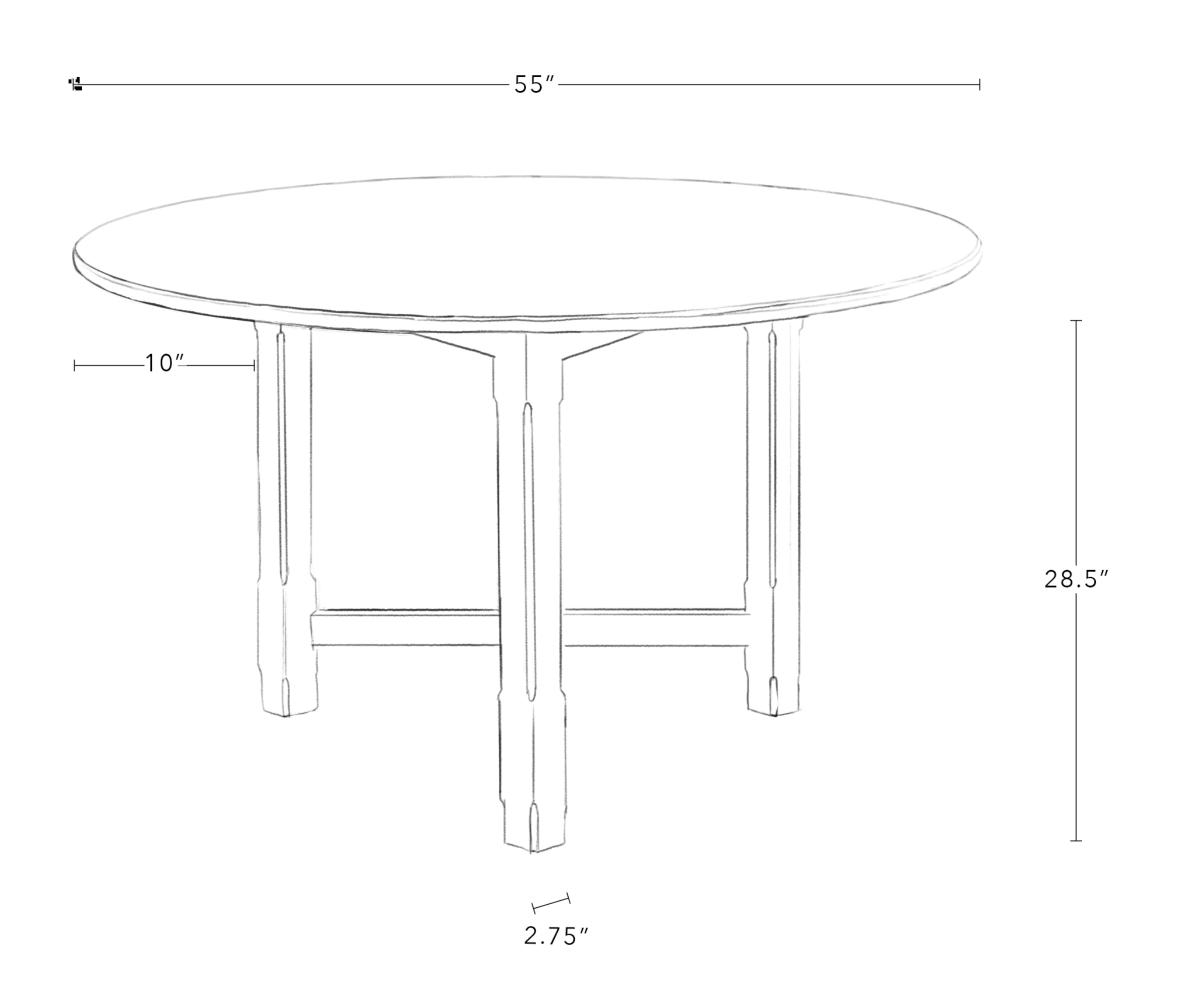

## SPIRE DINING TABLE

96" W x 55" D x 30"H

A classic form, distinguished at every level. No detail overlooked, this formal dining table features a sophisticated silhouette decorated with subtle architectural beveling and solid oak top. An oval shape and inset legs encourage gatherings of all sizes — intimate dinners, grand soirées and the quiet moments between.

**Dimensions**96" W x 55" D x 30" H

Distance Between Legs 36.5"
Overhang Width 12"
Overhang Depth 10"
Leg Height 28.5"
Tabletop Thickness 1"
Materials White Oak