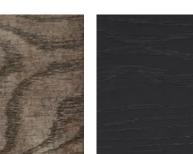

## Standard Finishes Bleached Oak, Natural Oak

Premium Finishes
Saddle, Smoked, Ebony, Painted