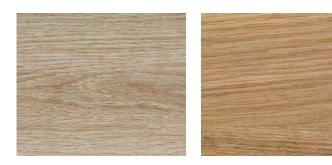

## Standard Finishes Bleached Oak, Natural Oak

Premium Finishes
Saddle, Smoked, Ebony, Painted