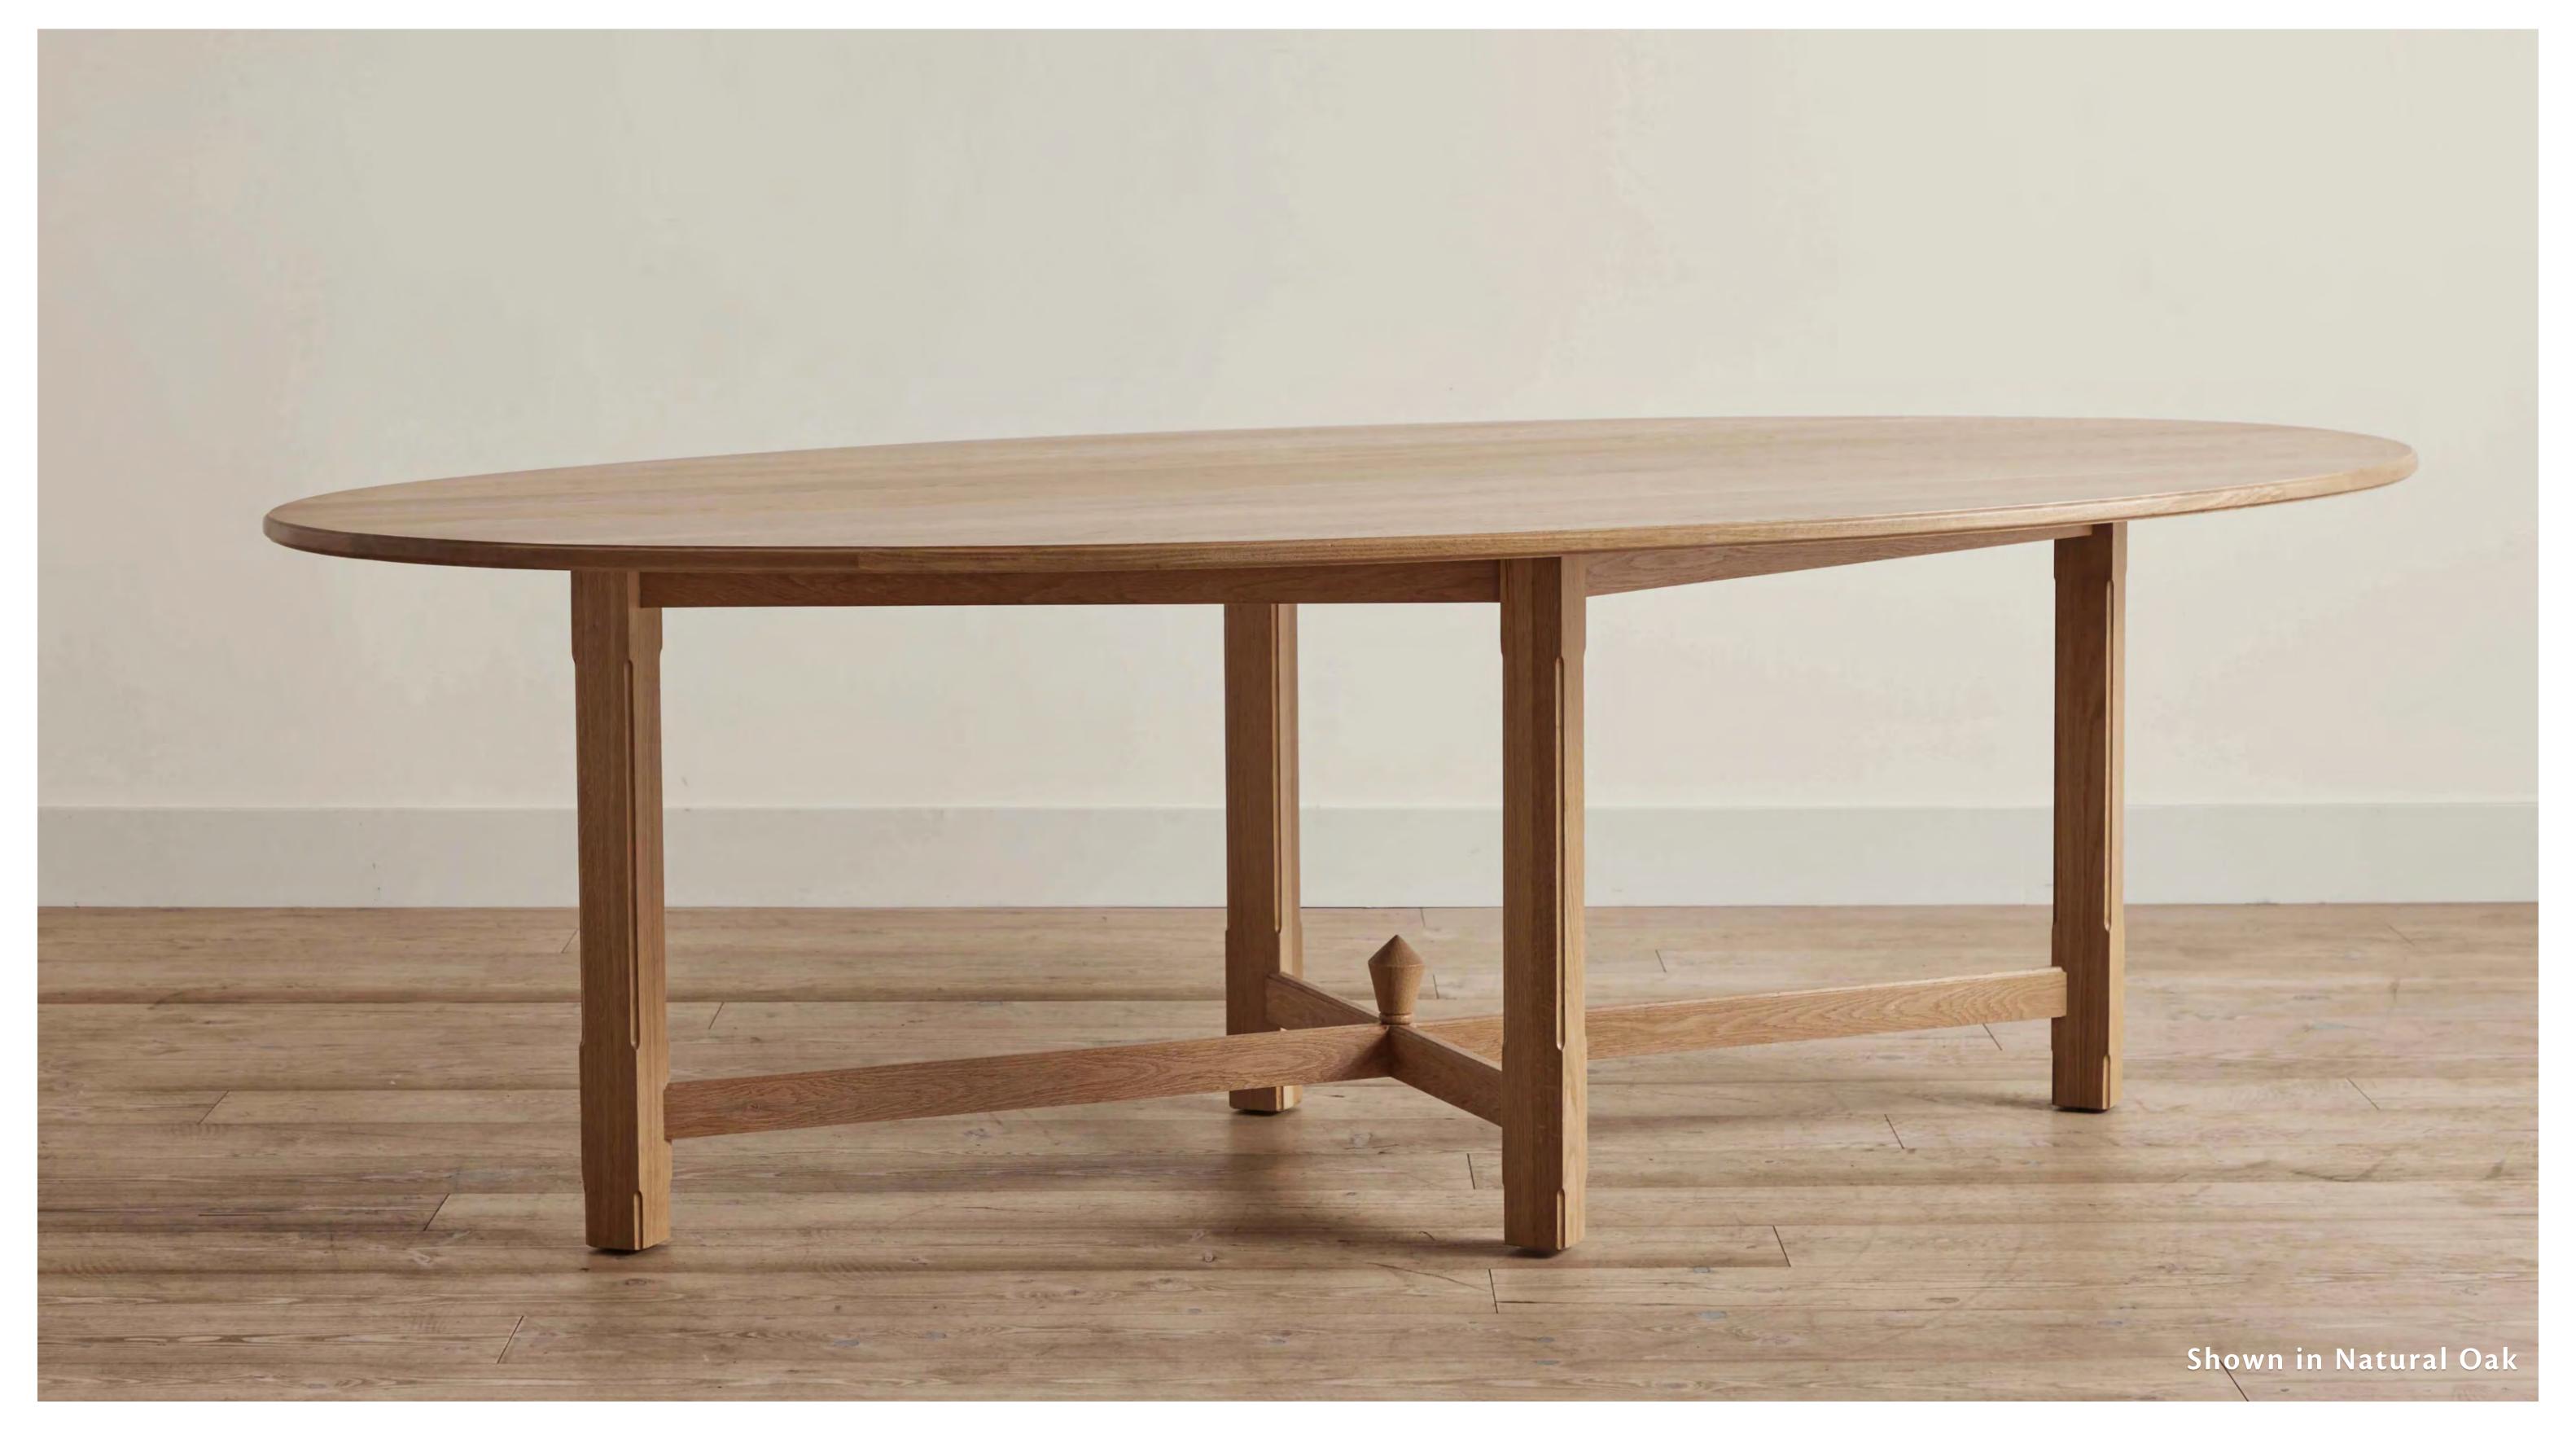

## SPIRE DINING TABLE

96" W x 55" D x 30"H

A classic form, distinguished at every level. No detail overlooked, this formal dining table features a sophisticated silhouette decorated with subtle architectural beveling and solid oak top. An oval shape and inset legs encourage gatherings of all sizes — intimate dinners, grand soirées and the quiet moments between.

**Dimensions**96" W x 55" D x 30" H

Distance Between Legs 36.5"
Overhang Width 12"
Overhang Depth 10"
Leg Height 28.5"
Tabletop Thickness 1"
Materials White Oak