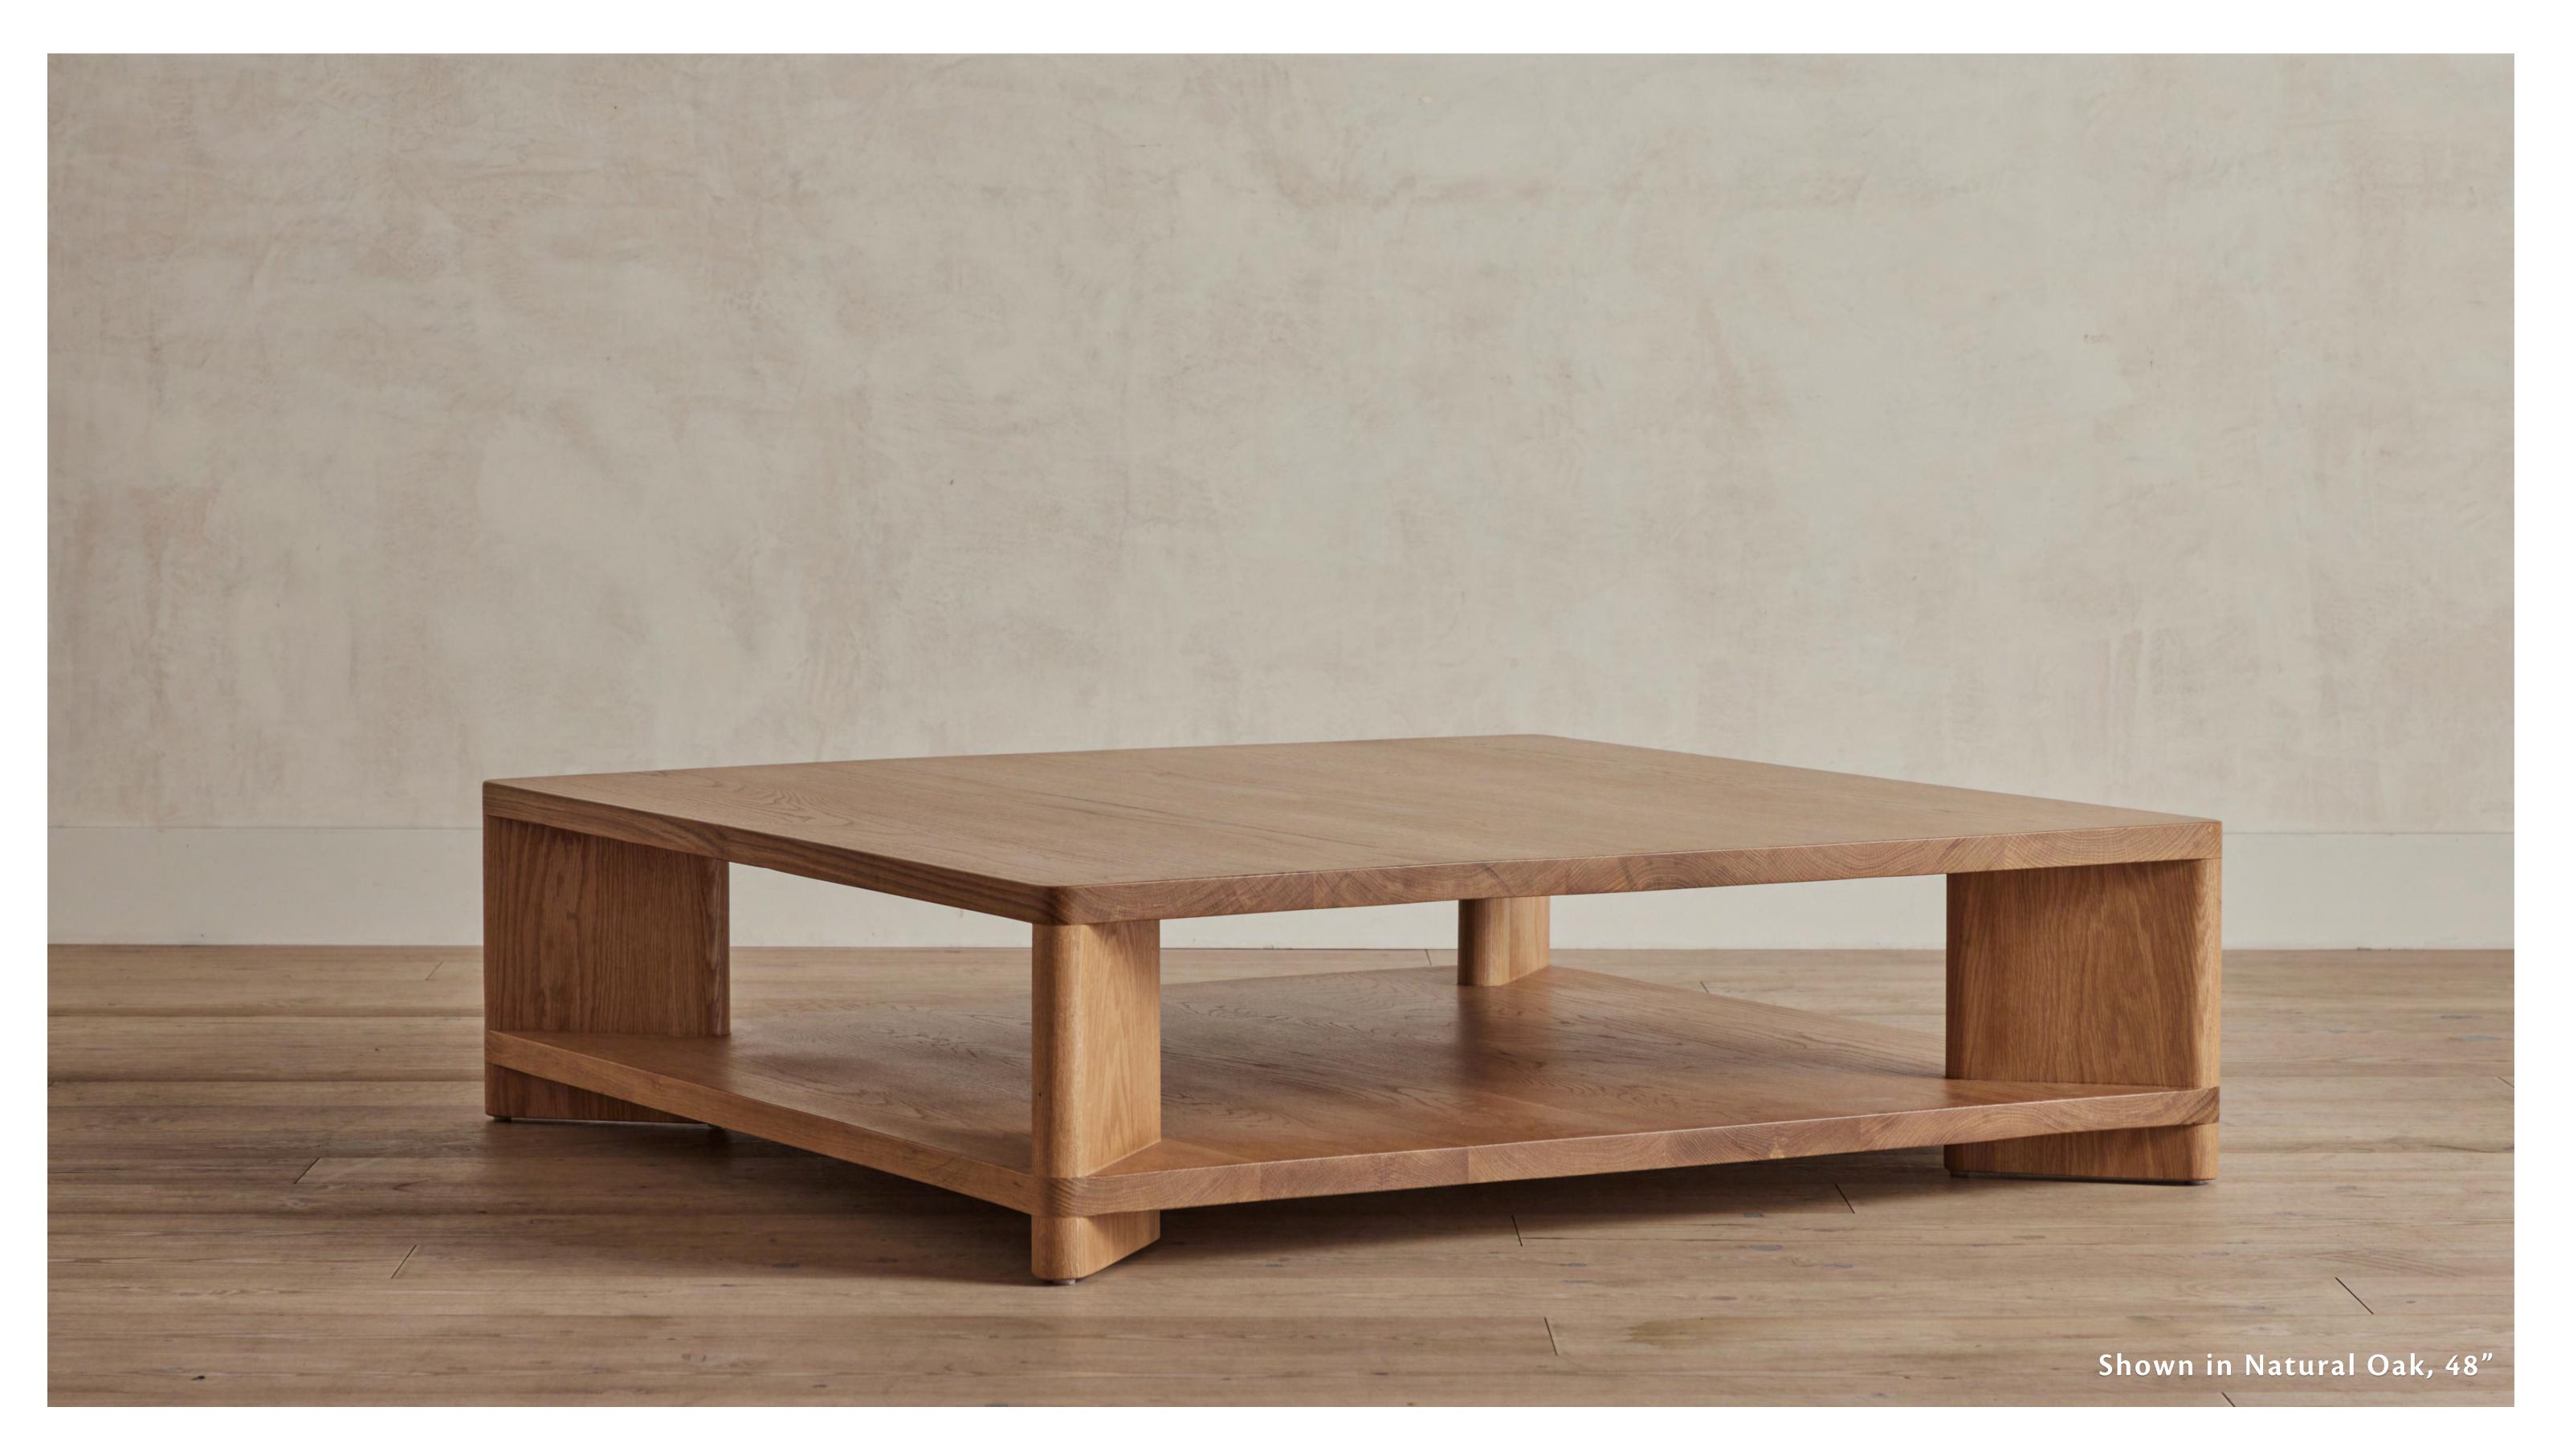

# NICKEY \* KEHOE

**SHELF COFFEE TABLE, SQUARE** 60" W x 36" D x 13" H

#### Fashion falls in love with function within our Shelf Coffee Table, a piece that preserves an economy of space with the richness of

handmade craftsmanship. Ingeniously angled legs create a world of storage on its lower shelf, for a perfectly proportioned piece with enduring style.