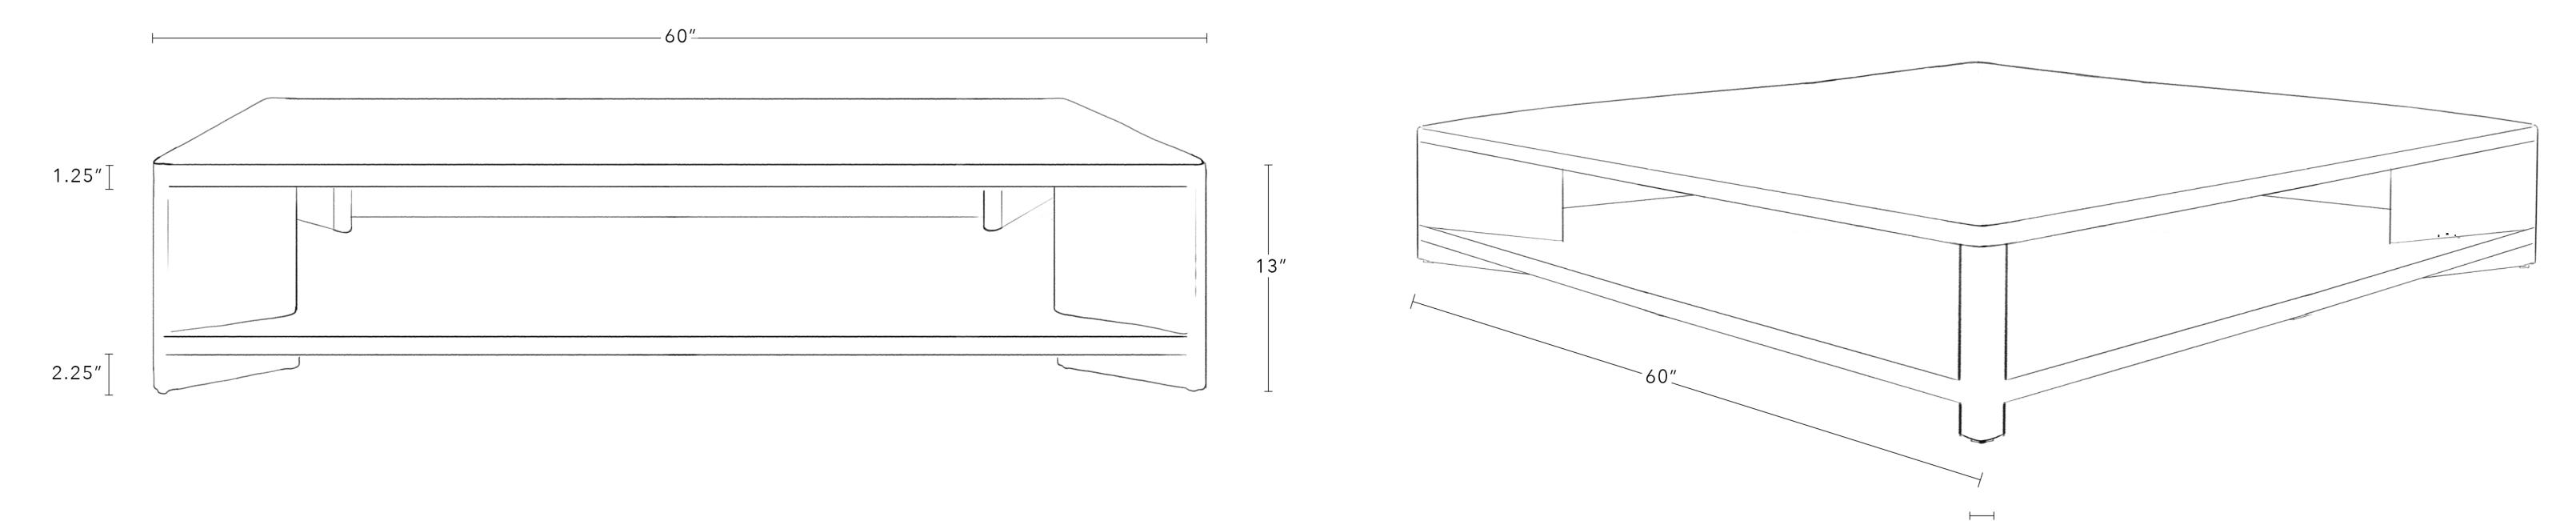

### **Dimensions** 60" W x 60" D x 13" H

#### All Available Dimensions

36" W x 36" D x 13" H 48" W x 48" D 13" H 54" W x 54" D x 13" H 60" W x 60" D x 13" H Leg Height 2.25" Leg Width 1.75" Floor Clearance 2.25" Tabletop Thickness 1.25" Materials White Oak