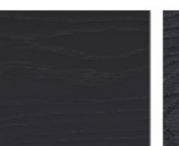

# Standard Finishes Bleached Oak, Natural Oak

# **Standard Finishes**Bleached Oak, Natural Oak