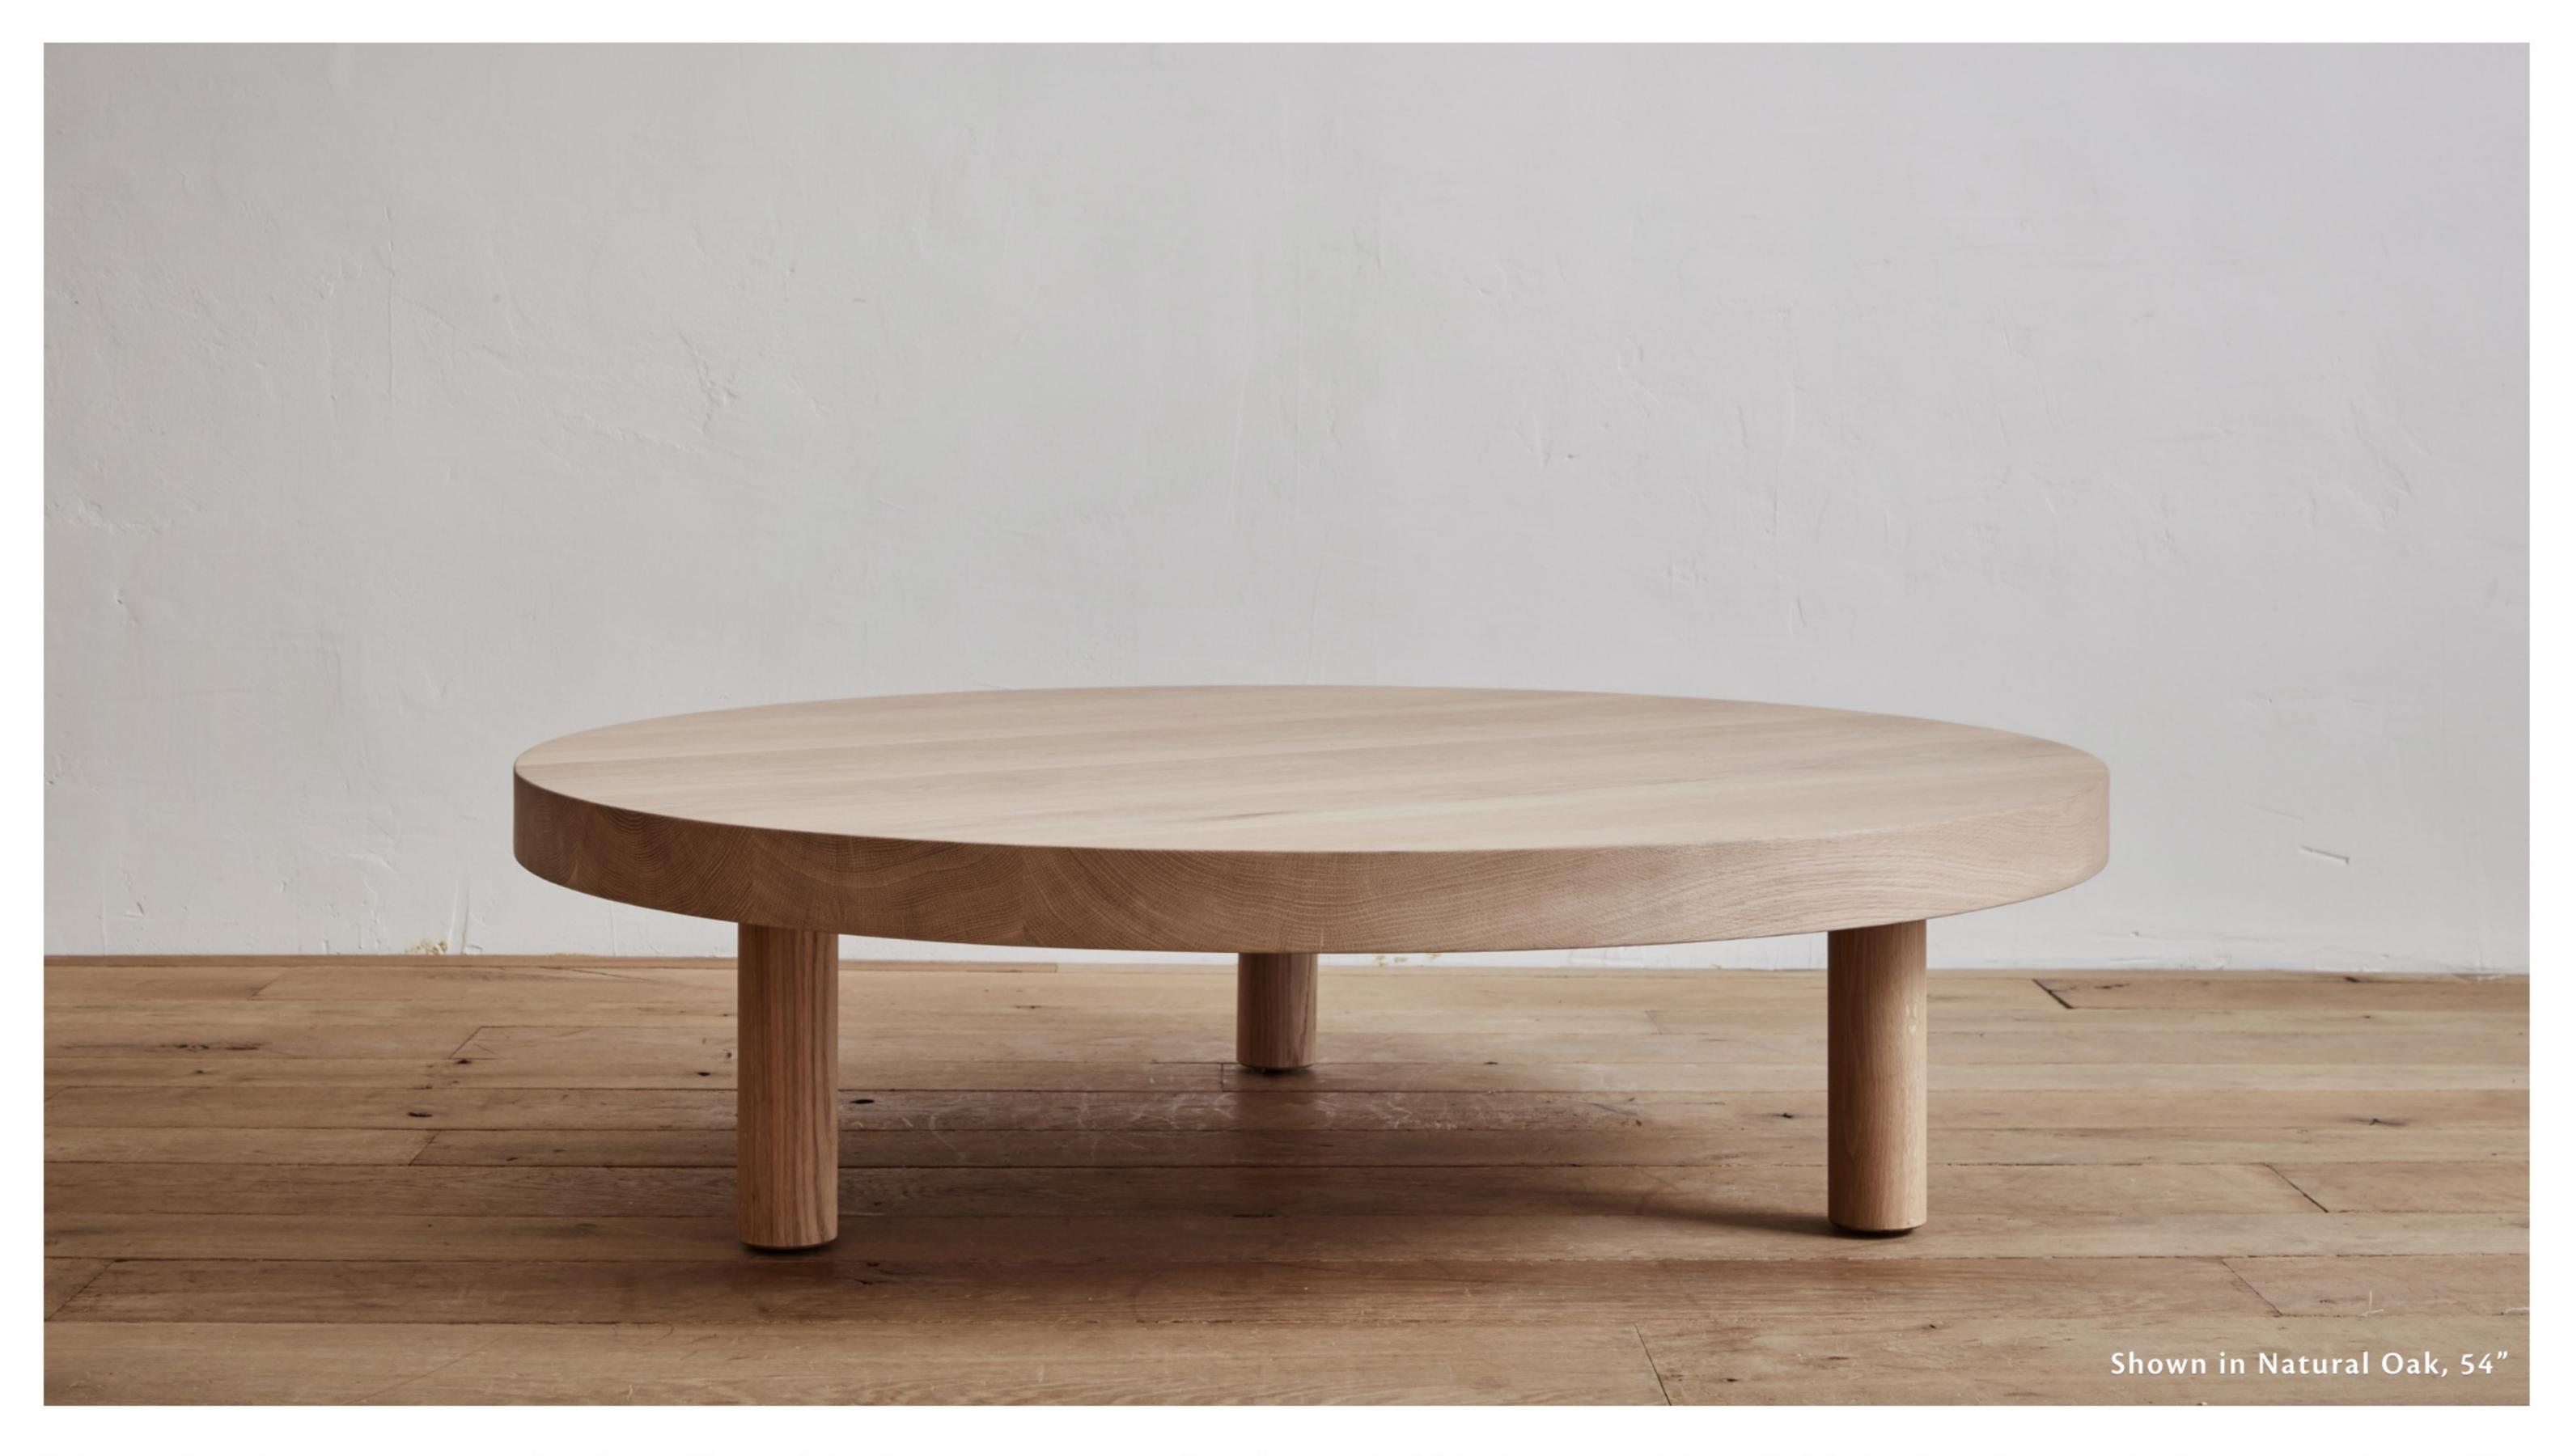

### ROUND COFFEE TABLE

54" D x 13" H

It's hard to improve on a classic coffee table, but we were up for the task. This impeccably solid 3-inch oak rounded rectangular coffee table has lithe cylindrical legs and a natural wax finish to allow the wood's curious gradients to shine through. Available in a variety of finishes for whatever your decor desires, from the lighthearted to the deliciously noir.

### Dimensions

54" D x 13" H

### All Available Dimensions

36" D x 13" H 48" D x 13" H 54" D x 13" H 60" D x 13" H Leg Width 2.75"
Floor Clearance 10"
Tabletop Thickness 2.5"
Materials White Oak