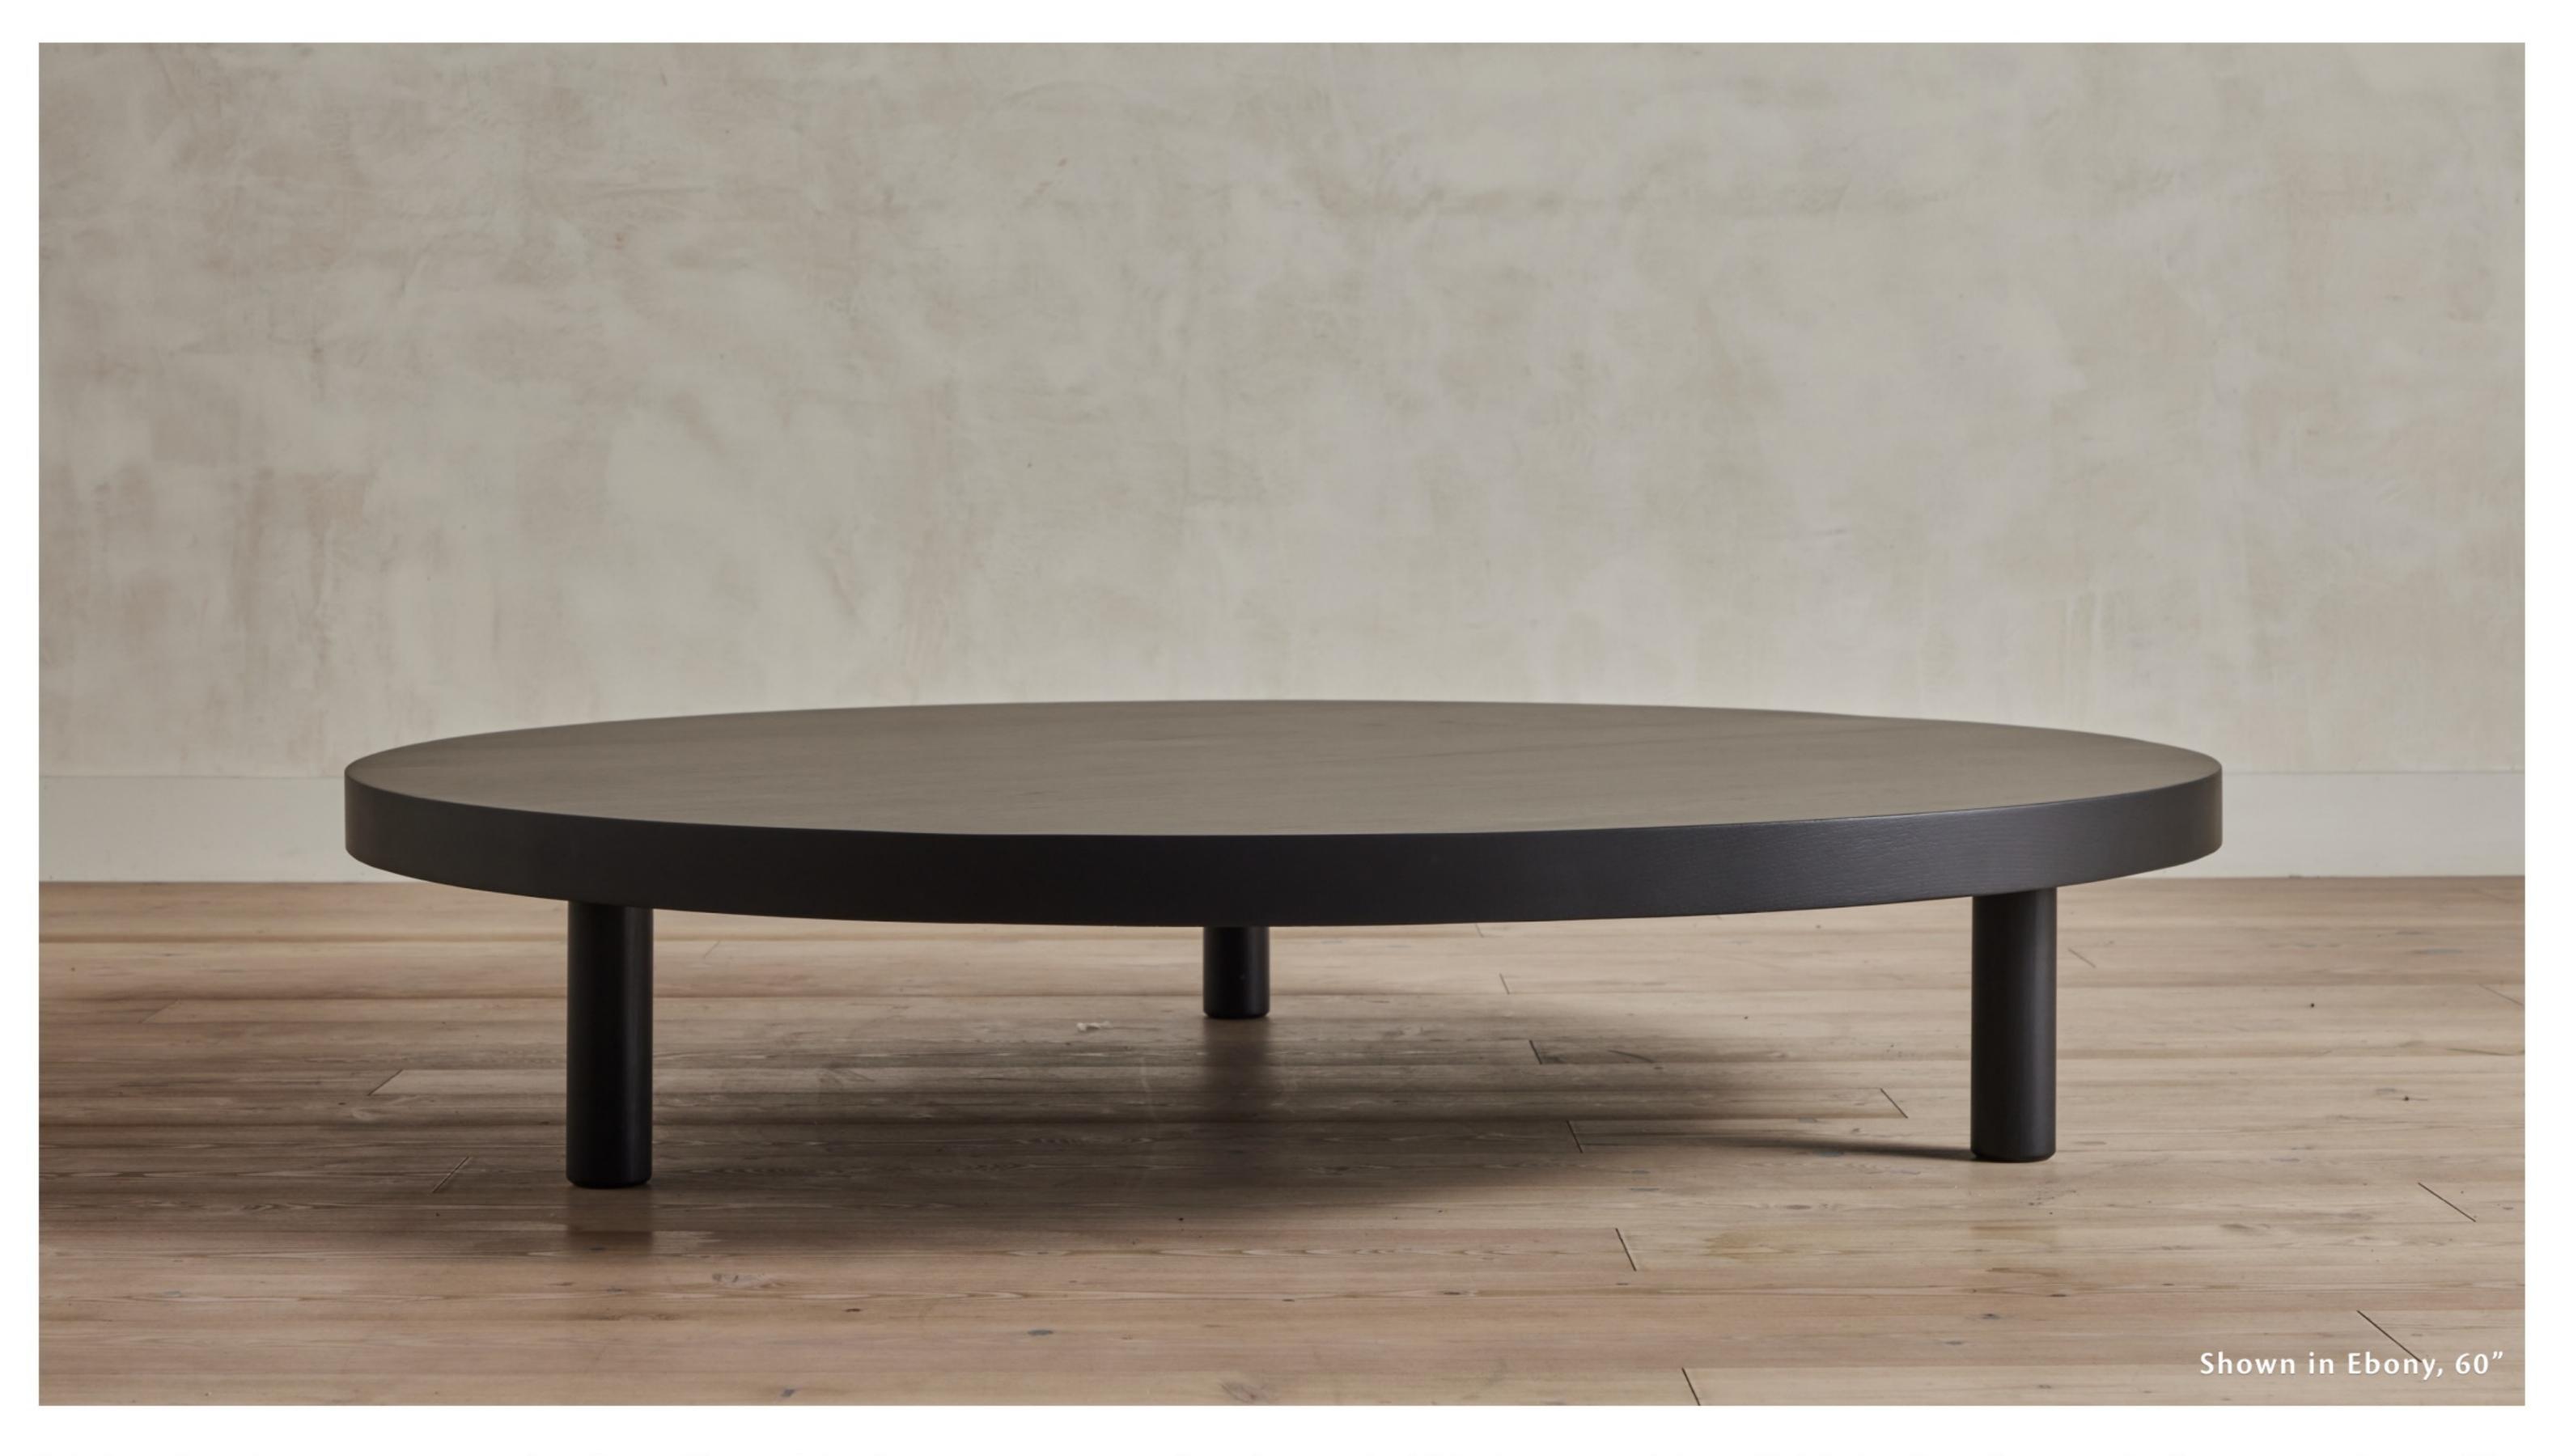

### ROUND COFFEE TABLE

60" D x 13" H

It's hard to improve on a classic coffee table, but we were up for the task. This impeccably solid 3-inch oak rounded rectangular coffee table has lithe cylindrical legs and a natural wax finish to allow the wood's curious gradients to shine through. Available in a variety of finishes for whatever your decor desires, from the lighthearted to the deliciously noir.

### All Available Dimensions

36" D x 13" H 48" D x 13" H 54" D x 13" H 60" D x 13" H Leg Width 2.75"
Floor Clearance 10"
Tabletop Thickness 2.5"
Materials White Oak