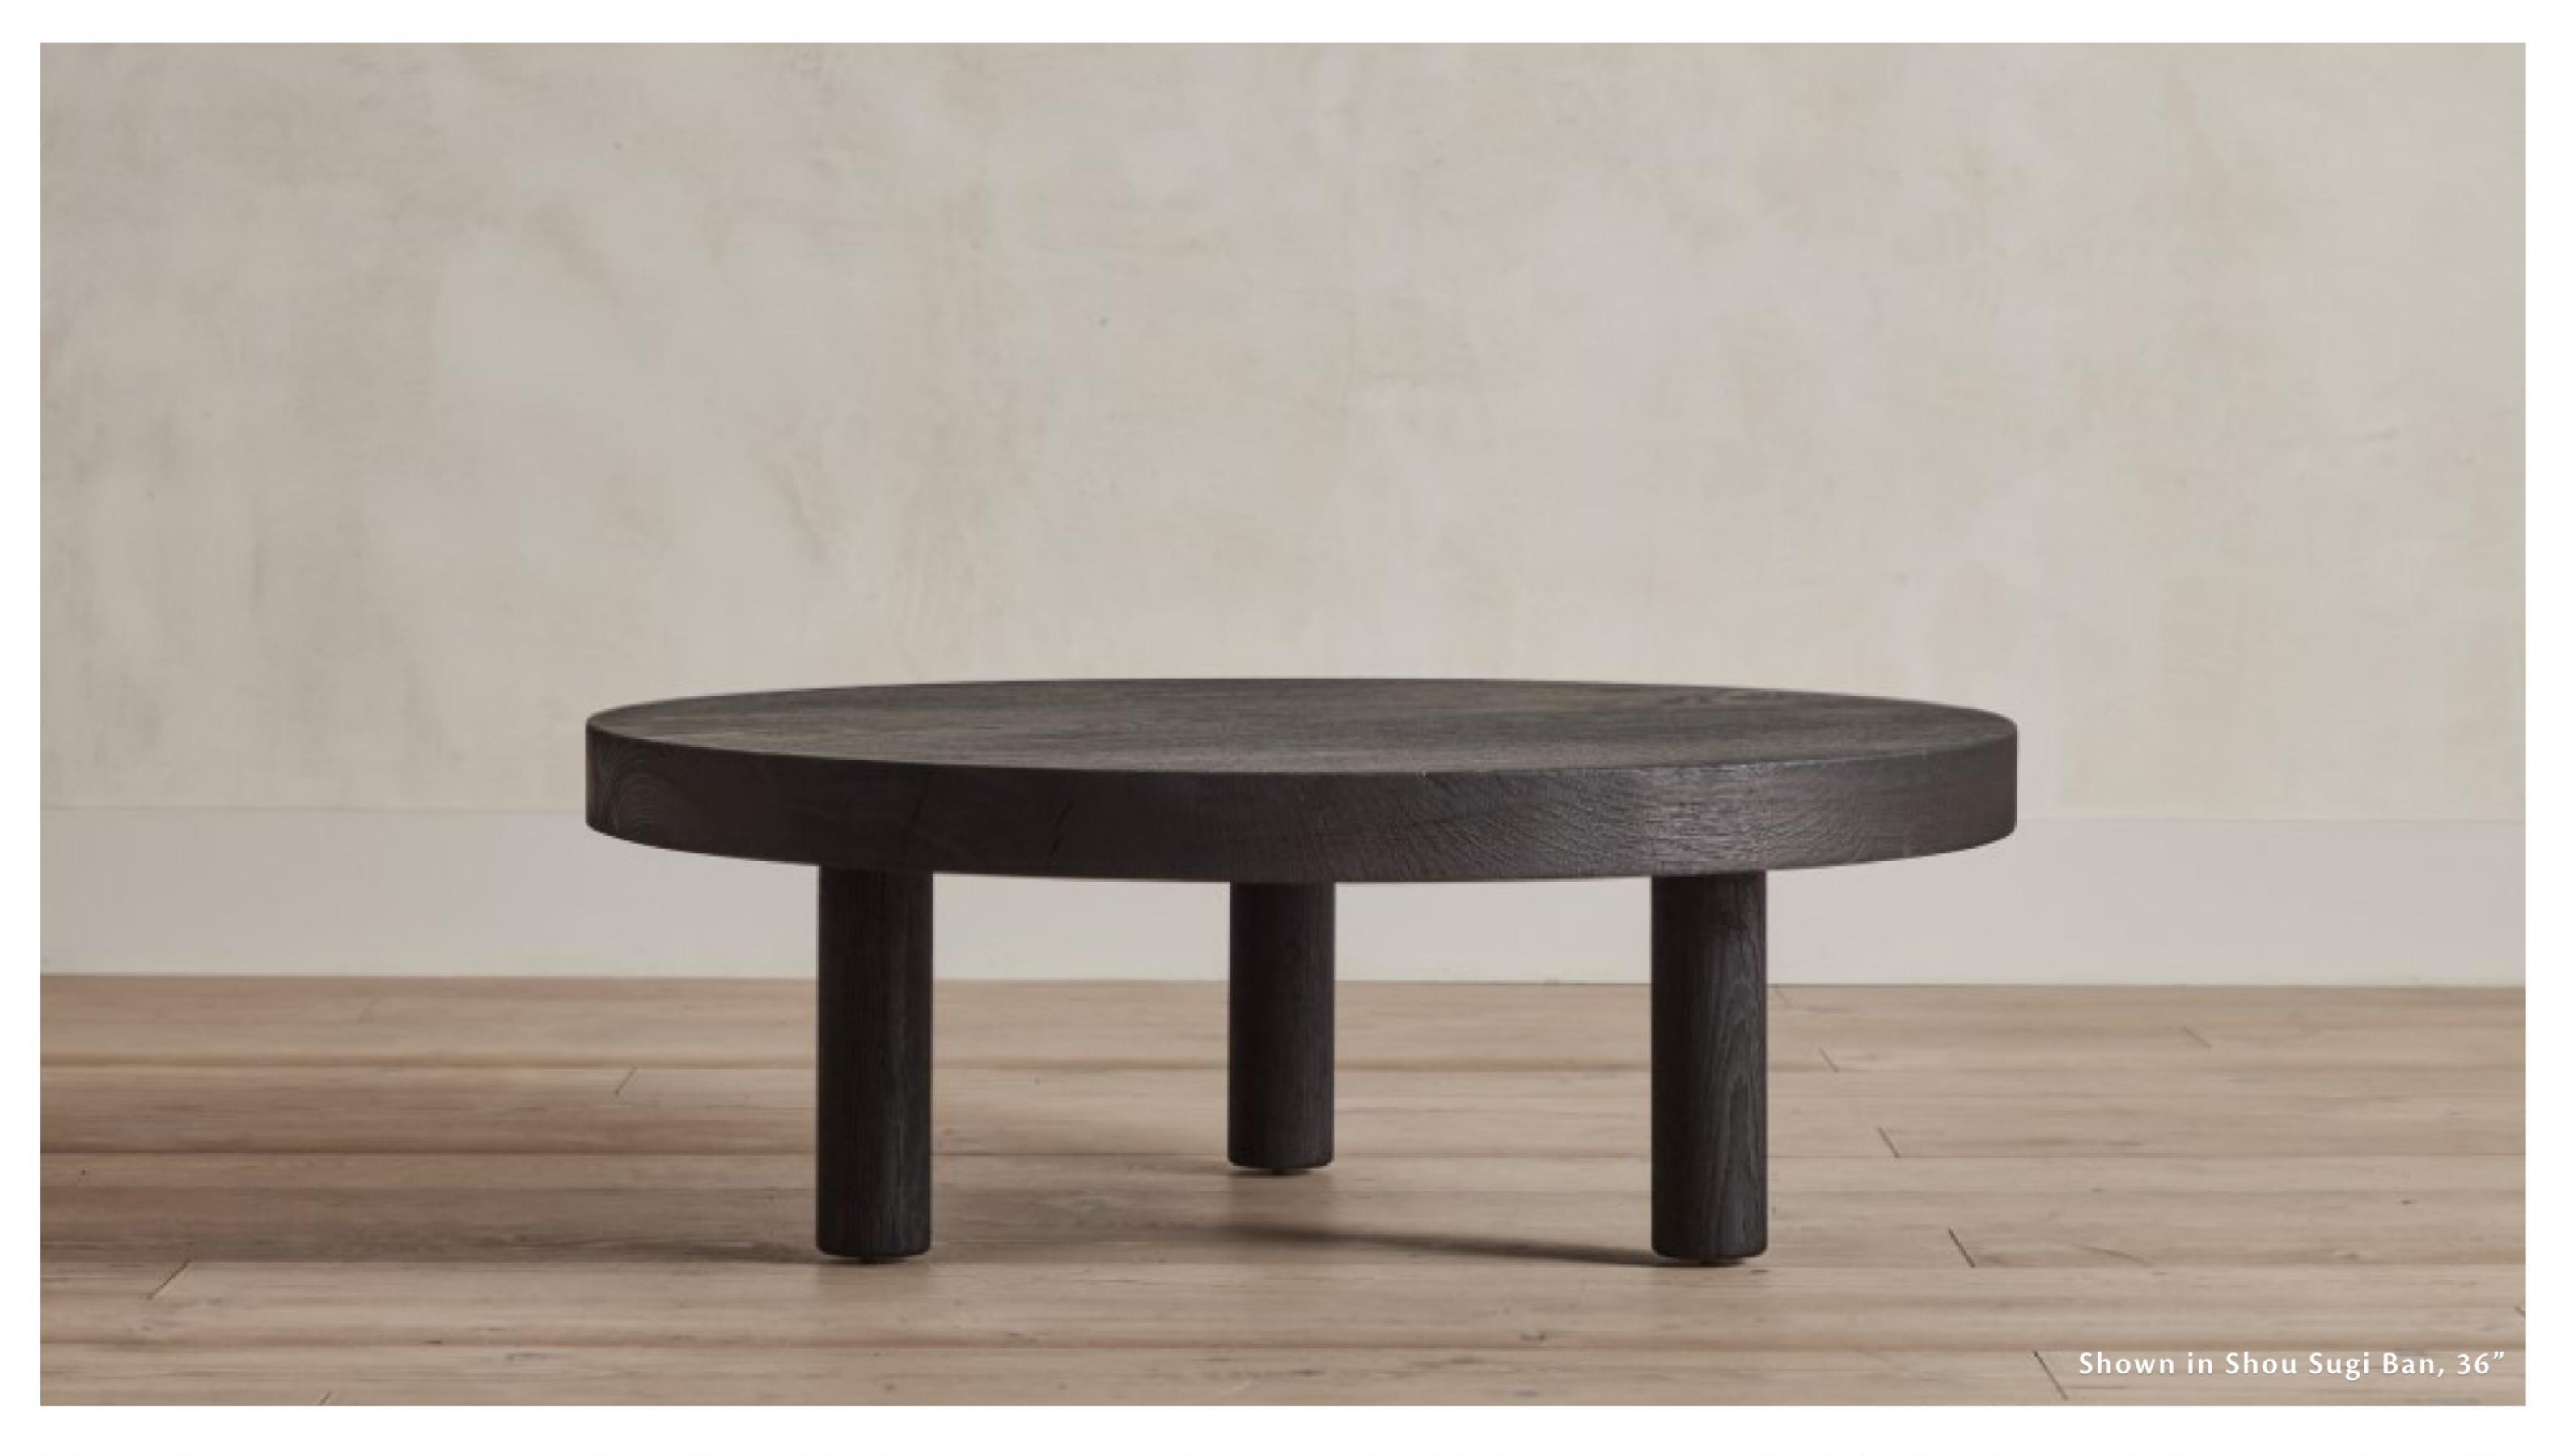

### ROUND COFFEE TABLE

36" D x 13" H

It's hard to improve on a classic coffee table, but we were up for the task. This impeccably solid 3-inch oak rounded rectangular coffee table has lithe cylindrical legs and a natural wax finish to allow the wood's curious gradients to shine through. Available in a variety of finishes for whatever your decor desires, from the lighthearted to the deliciously noir.

#### Dimensions

36" D x 13" H

#### All Available Dimensions

36" D x 13" H 48" D x 13" H 54" D x 13" H 60" D x 13" H Leg Width 2.75"
Floor Clearance 10"
Tabletop Thickness 2.5"
Materials White Oak

# Standard Finishes Bleached Oak, Natural Oak