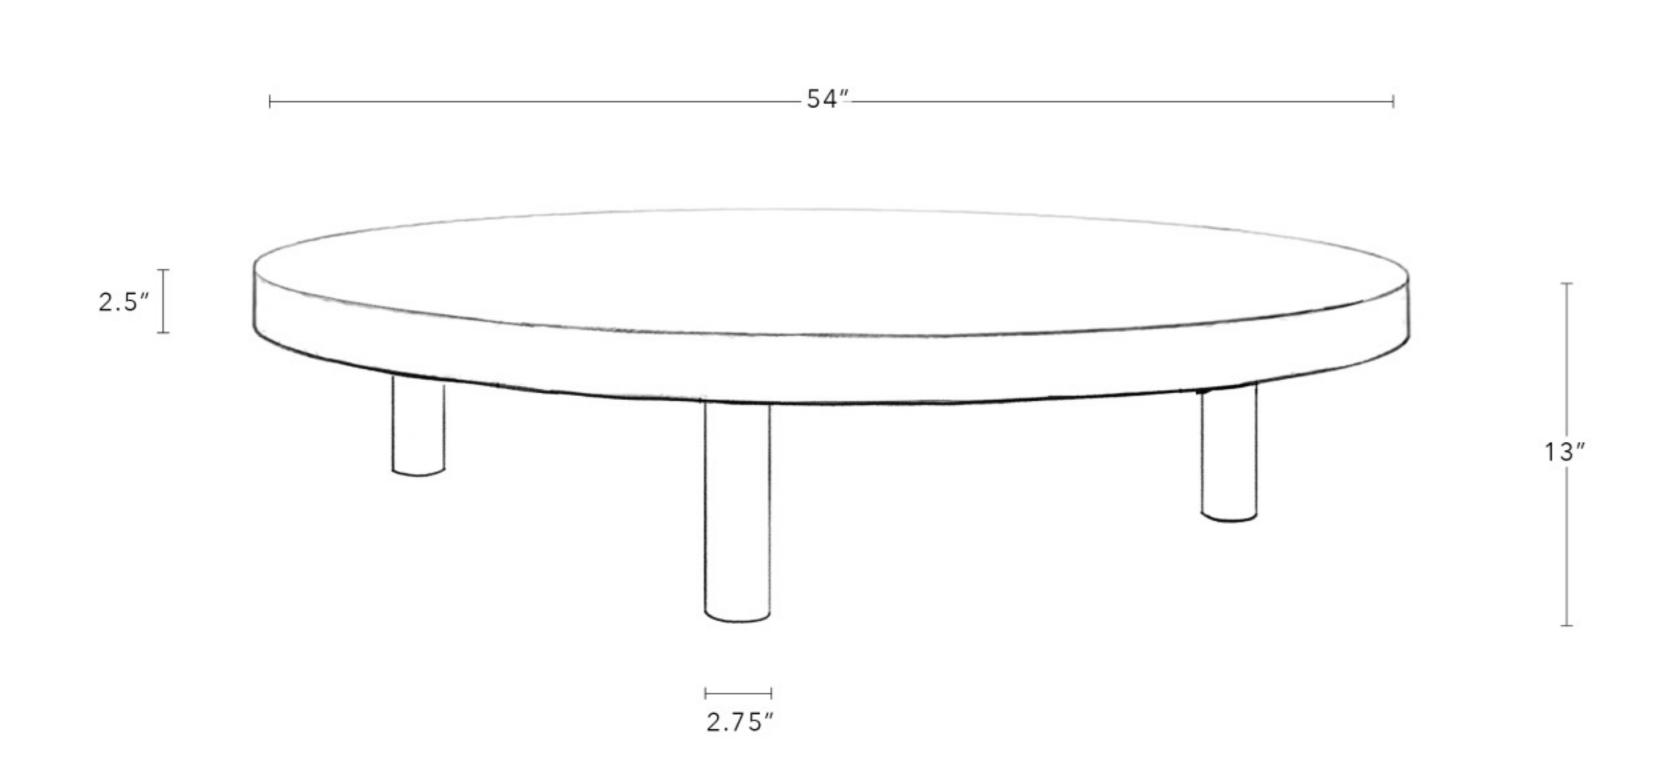

### ROUND COFFEE TABLE

54" D x 13" H

It's hard to improve on a classic coffee table, but we were up for the task. This impeccably solid 3-inch oak rounded rectangular coffee table has lithe cylindrical legs and a natural wax finish to allow the wood's curious gradients to shine through. Available in a variety of finishes for whatever your decor desires, from the lighthearted to the deliciously noir.

### Dimensions

54" D x 13" H

### All Available Dimensions

36" D x 13" H 48" D x 13" H 54" D x 13" H 60" D x 13" H Leg Width 2.75"
Floor Clearance 10"
Tabletop Thickness 2.5"
Materials White Oak