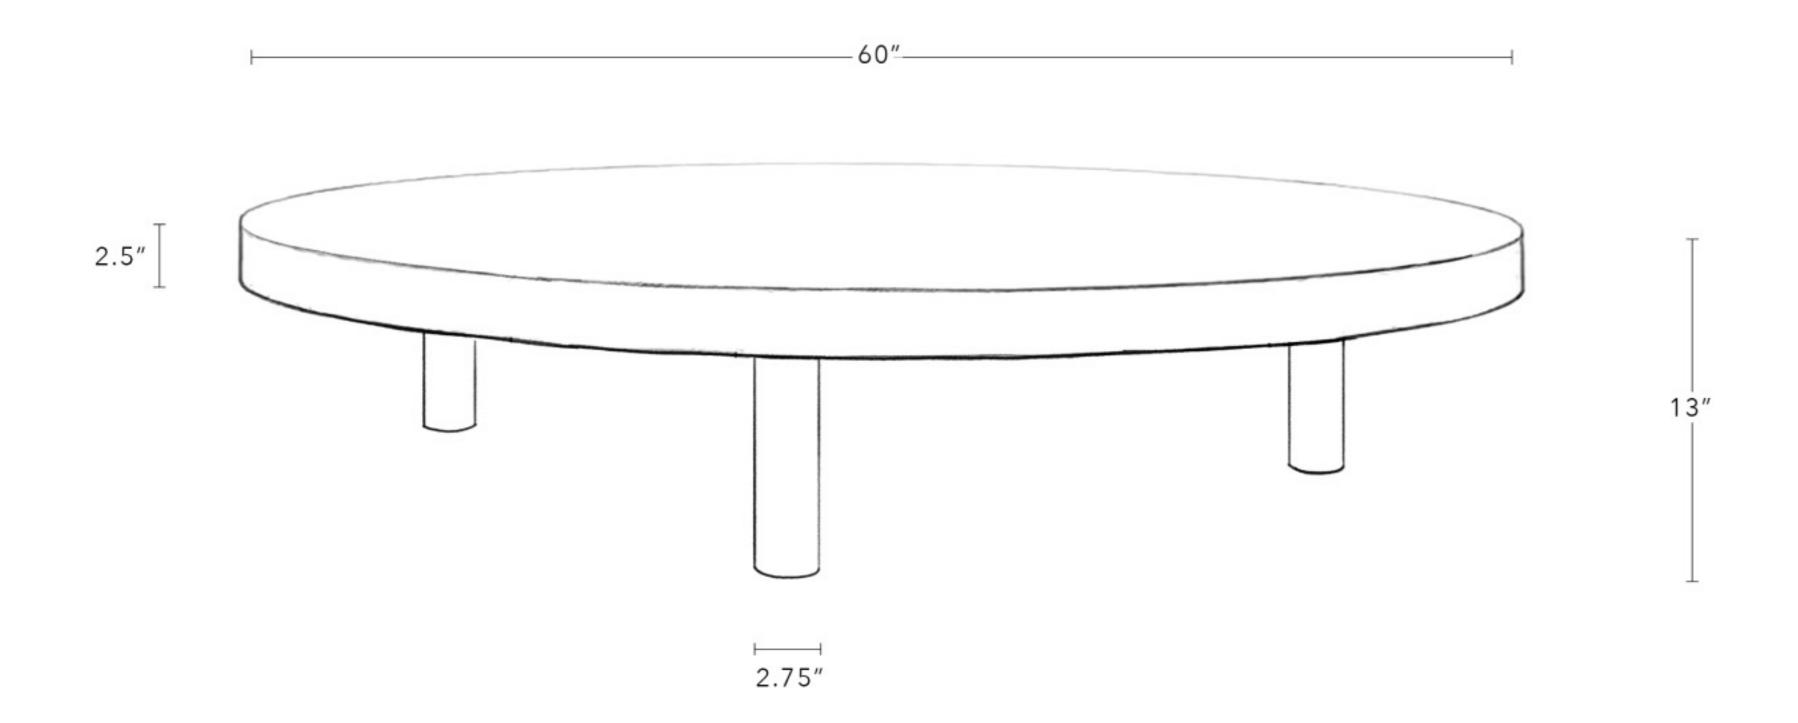

### ROUND COFFEE TABLE

60" D x 13" H

It's hard to improve on a classic coffee table, but we were up for the task. This impeccably solid 3-inch oak rounded rectangular coffee table has lithe cylindrical legs and a natural wax finish to allow the wood's curious gradients to shine through. Available in a variety of finishes for whatever your decor desires, from the lighthearted to the deliciously noir.

### All Available Dimensions

36" D x 13" H 48" D x 13" H 54" D x 13" H 60" D x 13" H Leg Width 2.75"
Floor Clearance 10"
Tabletop Thickness 2.5"
Materials White Oak