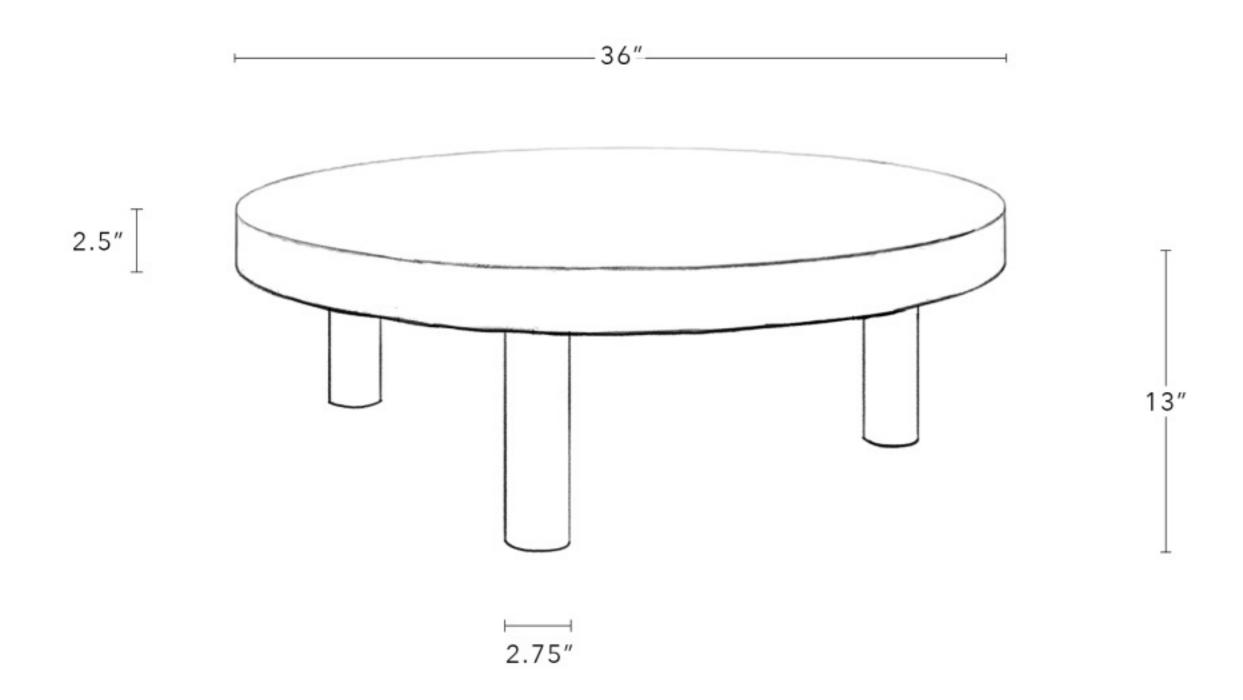

### ROUND COFFEE TABLE

36" D x 13" H

It's hard to improve on a classic coffee table, but we were up for the task. This impeccably solid 3-inch oak rounded rectangular coffee table has lithe cylindrical legs and a natural wax finish to allow the wood's curious gradients to shine through. Available in a variety of finishes for whatever your decor desires, from the lighthearted to the deliciously noir.

#### Dimensions

36" D x 13" H

#### All Available Dimensions

36" D x 13" H 48" D x 13" H 54" D x 13" H 60" D x 13" H Leg Width 2.75"
Floor Clearance 10"
Tabletop Thickness 2.5"
Materials White Oak

### All Available Dimensions

36" D x 13" H 48" D x 13" H 54" D x 13" H 60" D x 13" H Leg Width 2.75"
Floor Clearance 10"
Tabletop Thickness 2.5"
Materials White Oak