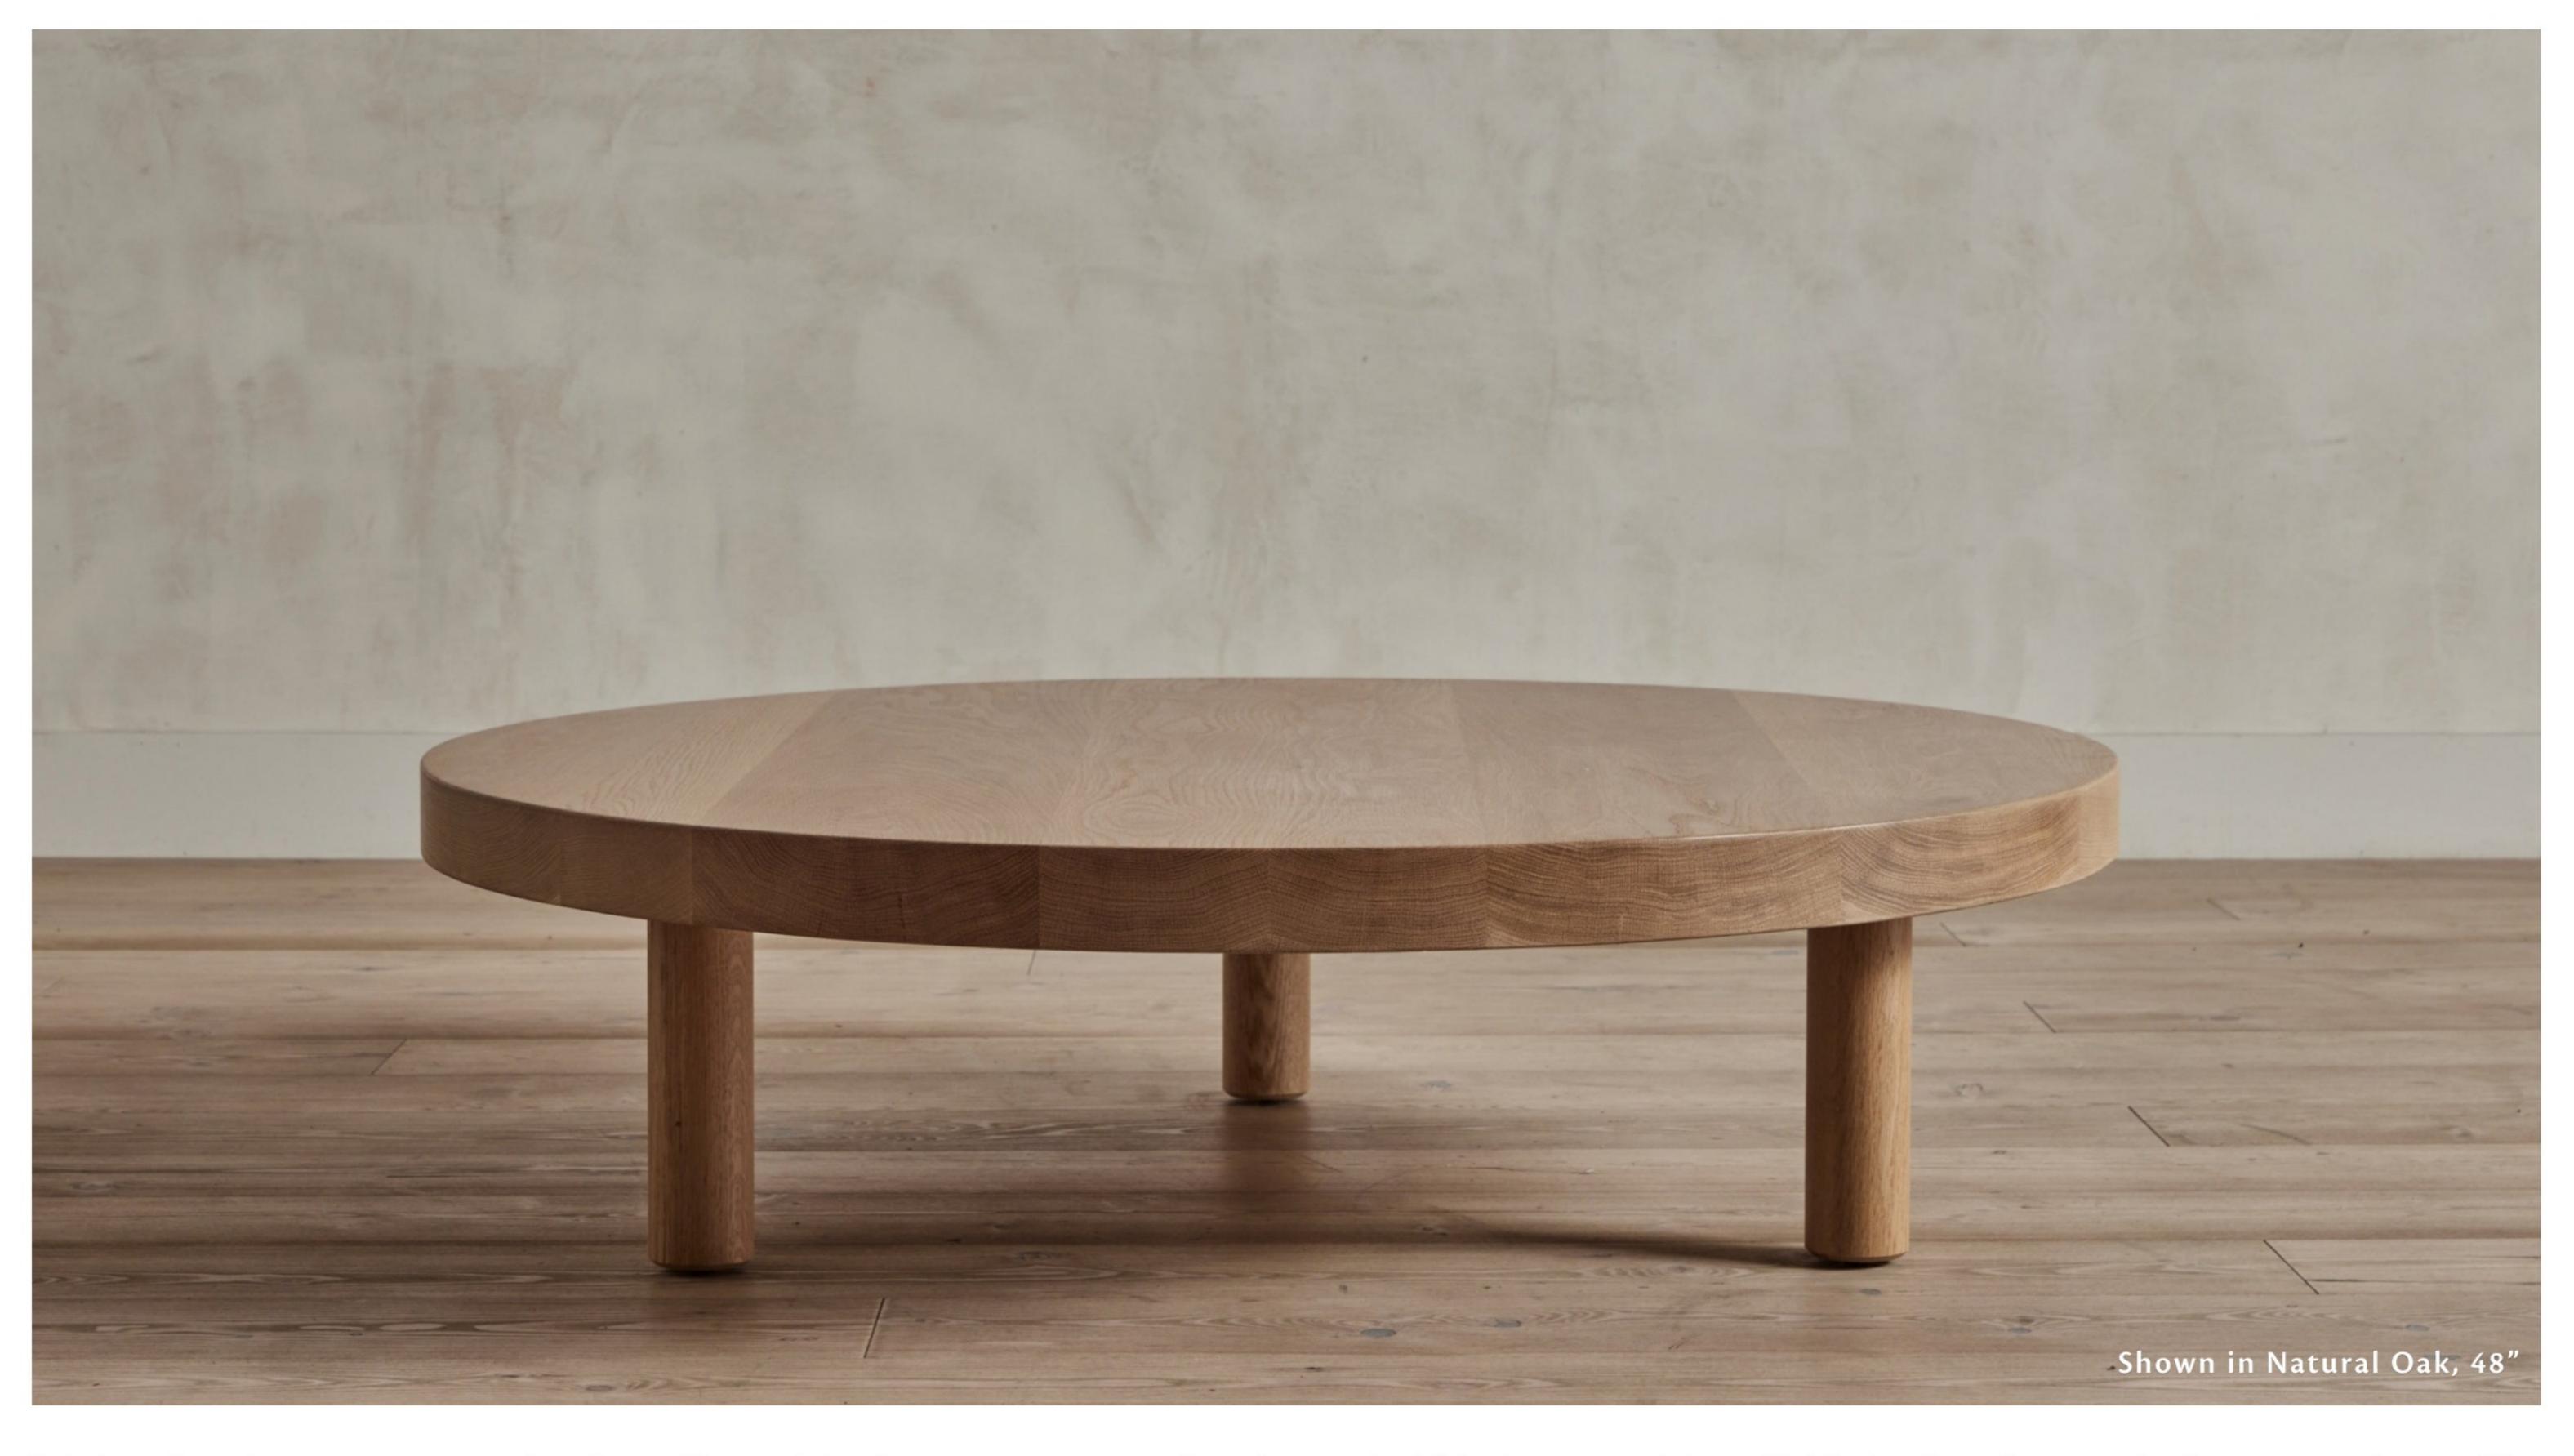

### ROUND COFFEE TABLE

48" D x 13" H

It's hard to improve on a classic coffee table, but we were up for the task. This impeccably solid 3-inch oak rounded rectangular coffee table has lithe cylindrical legs and a natural wax finish to allow the wood's curious gradients to shine through. Available in a variety of finishes for whatever your decor desires, from the lighthearted to the deliciously noir.

### Dimensions

48" D x 13" H