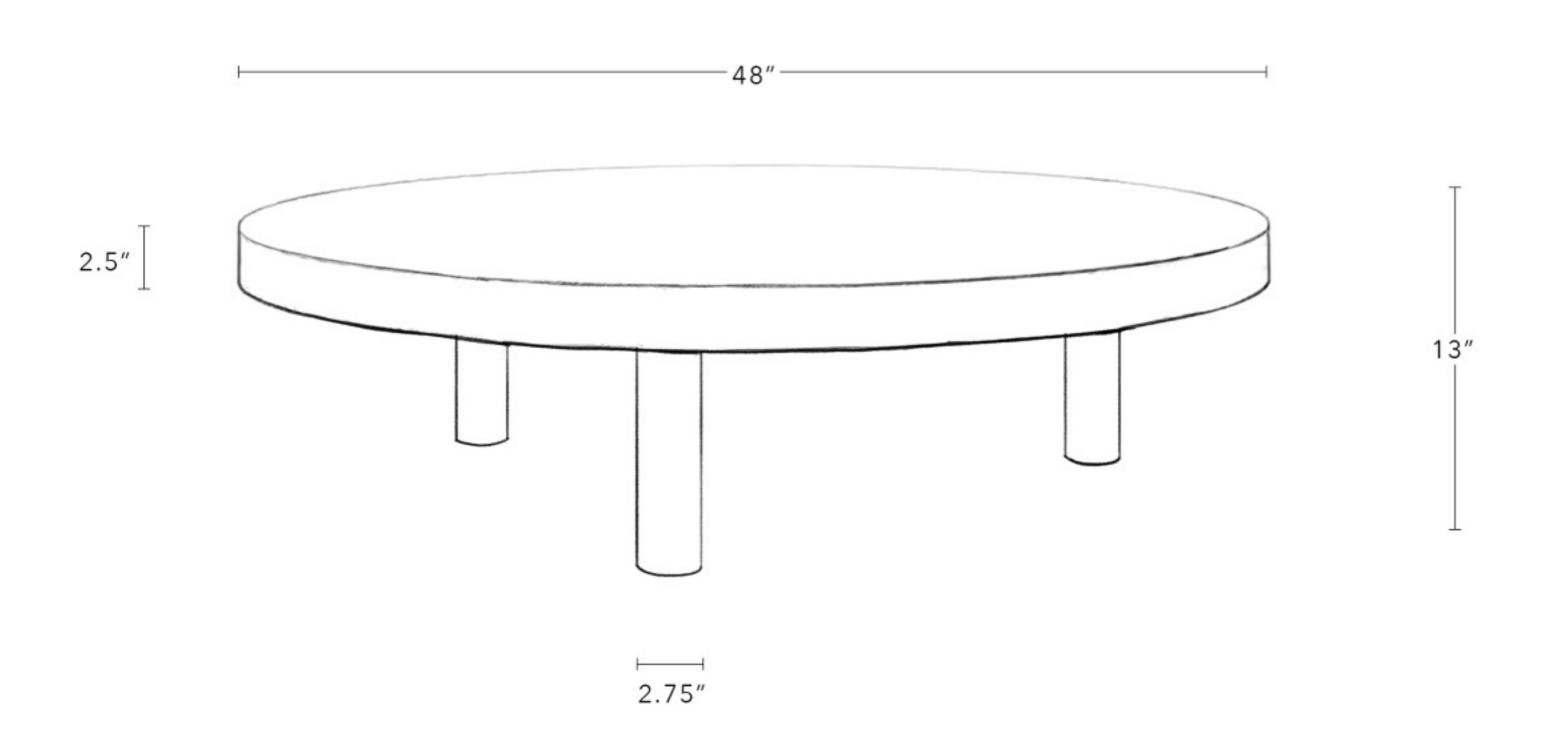

### ROUND COFFEE TABLE

48" D x 13" H

It's hard to improve on a classic coffee table, but we were up for the task. This impeccably solid 3-inch oak rounded rectangular coffee table has lithe cylindrical legs and a natural wax finish to allow the wood's curious gradients to shine through. Available in a variety of finishes for whatever your decor desires, from the lighthearted to the deliciously noir.

### Dimensions

48" D x 13" H

#### All Available Dimensions

36" D x 13" H 48" D x 13" H 54" D x 13" H 60" D x 13" H Leg Width 2.75"
Floor Clearance 10"
Tabletop Thickness 2.5"
Materials White Oak