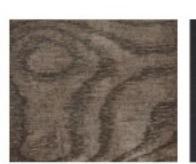

# Standard Finishes Bleached Oak, Natural Oak

# **Standard Finishes**Bleached Oak, Natural Oak