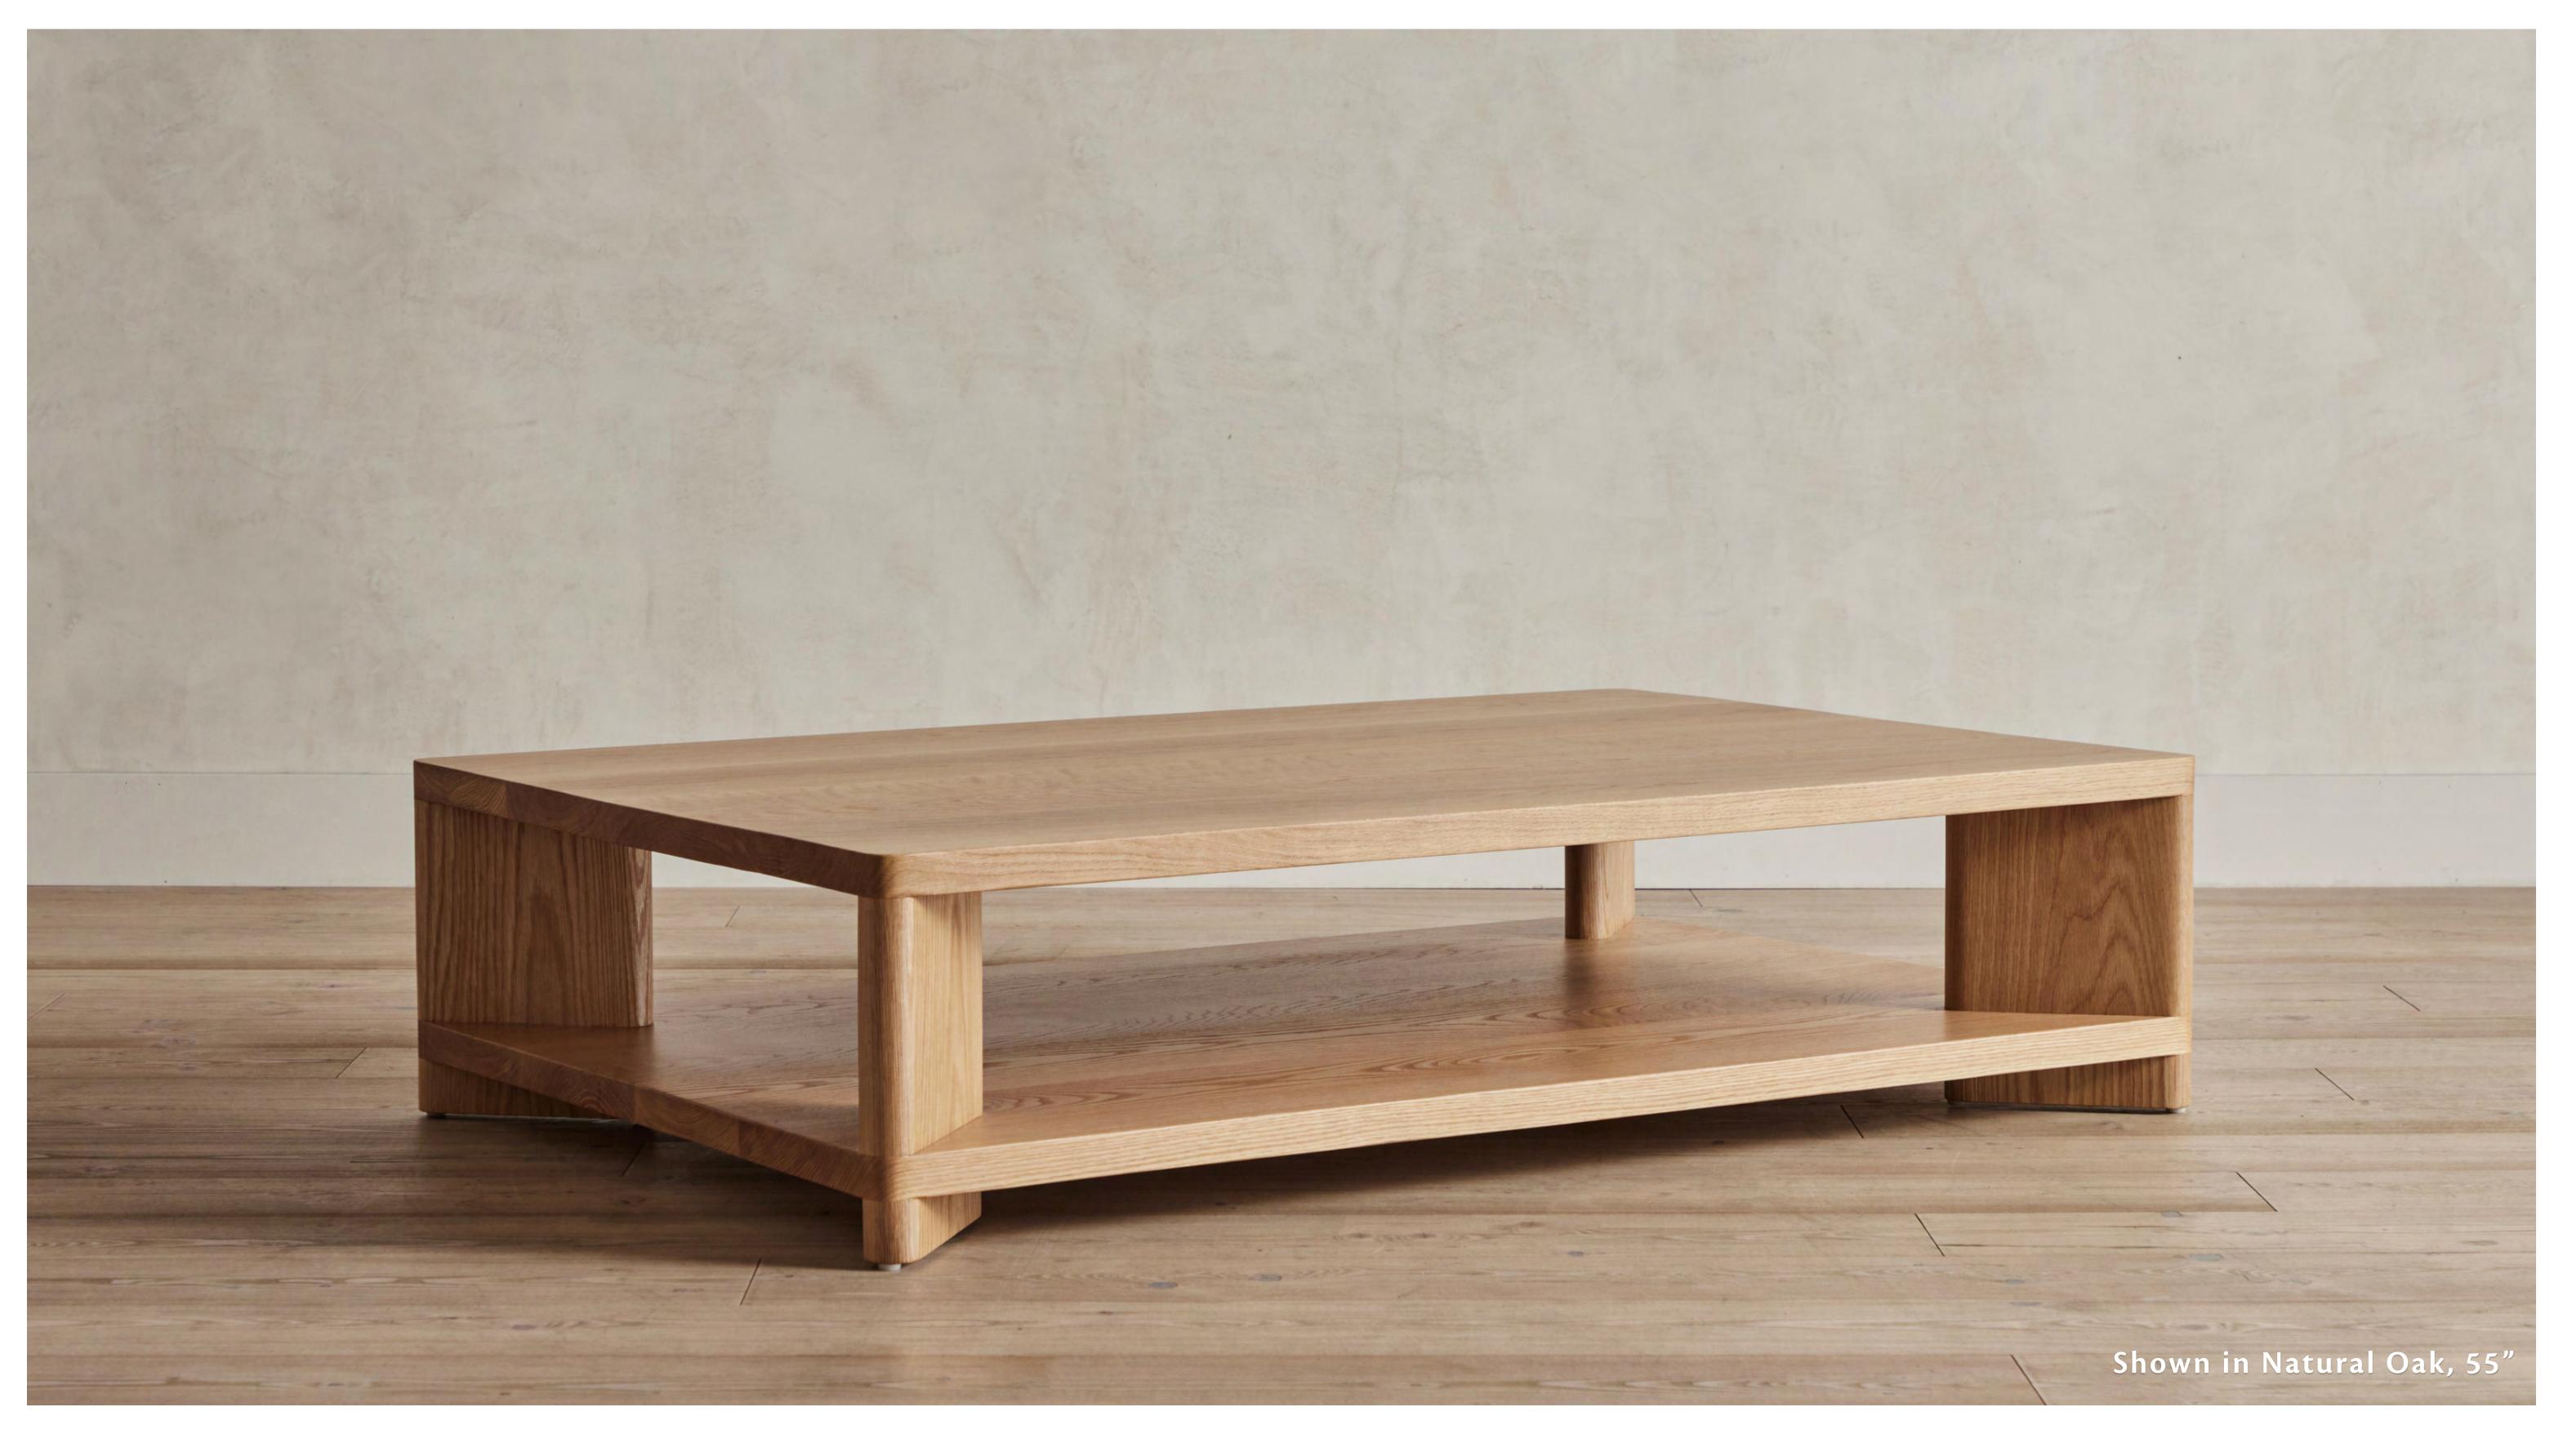

### SHELF COFFEE TABLE, RECTANGULAR

55" W x 36" D x 13" H

Fashion falls in love with function within our Shelf Coffee Table, a piece that preserves an economy of space with the richness of handmade craftsmanship. Ingeniously angled legs create a world of storage on its lower shelf, for a perfectly proportioned piece with enduring style.

#### Dimensions

55" W x 36" D x 13"H