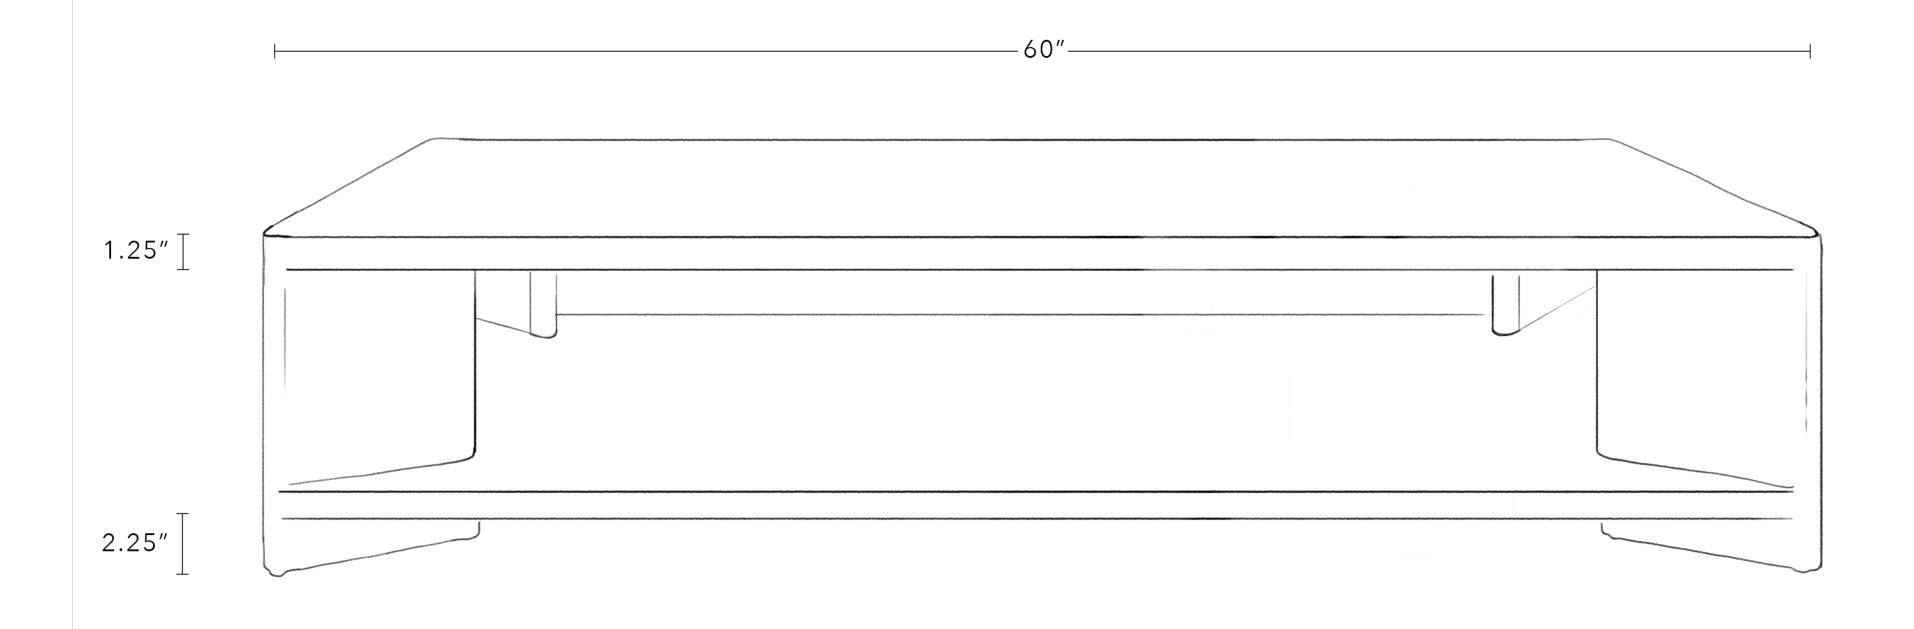

## SHELF COFFEE TABLE, RECTANGULAR

60" W x 36" D x 13" H

Fashion falls in love with function within our Shelf Coffee Table, a piece that preserves an economy of space with the richness of handmade craftsmanship. Ingeniously angled legs create a world of storage on its lower shelf, for a perfectly proportioned piece with enduring style.

#### Dimensions

60" W x 38" D x 13"H

### All Available Dimensions

48" W x 36" D x 13"H 55" W x 36" D x 13"H 60" W x 38" D x 13"H Leg Width 1.75"
Floor Clearance 2.25"
Tabletop Thickness 1.25"
Materials White Oak