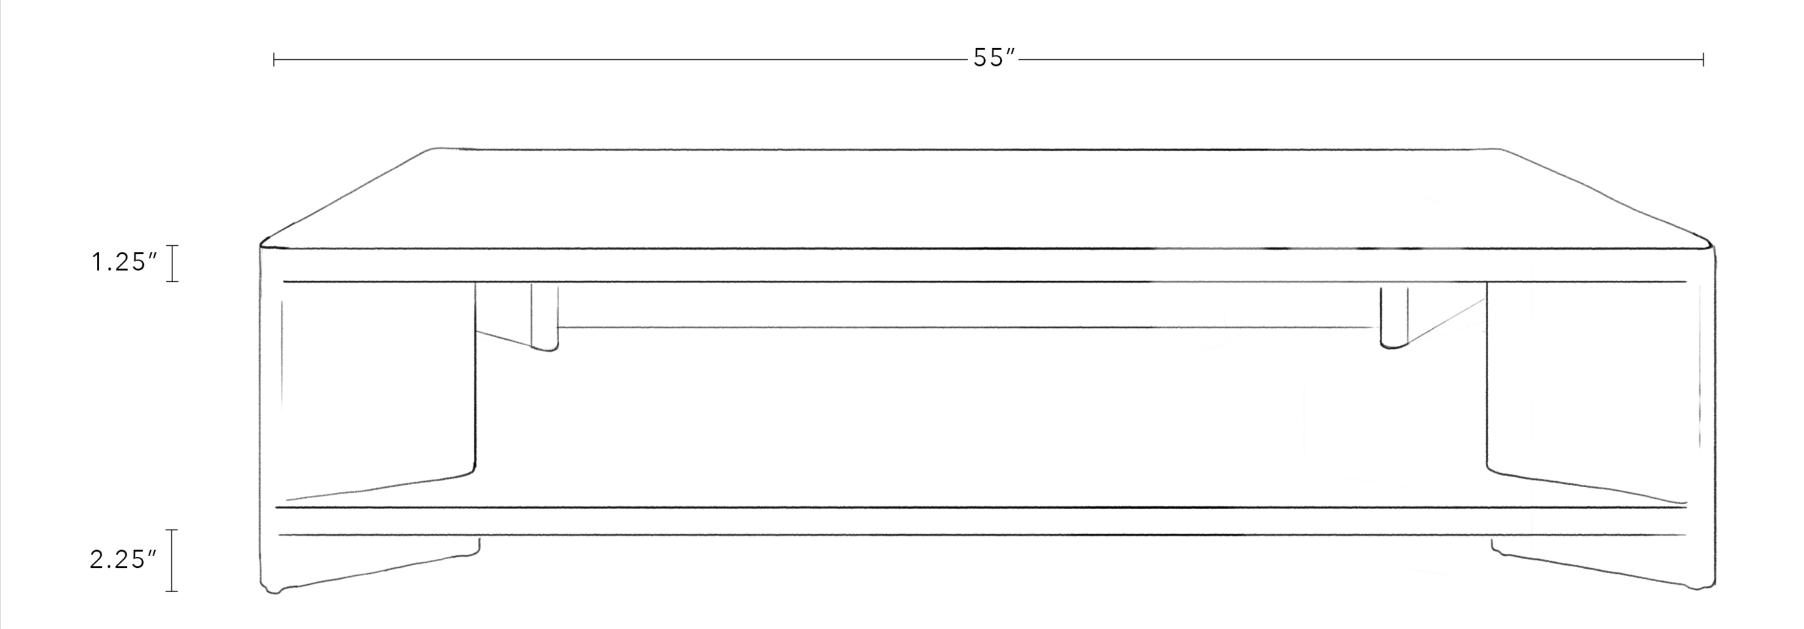

### SHELF COFFEE TABLE, RECTANGULAR

55" W x 36" D x 13" H

Fashion falls in love with function within our Shelf Coffee Table, a piece that preserves an economy of space with the richness of handmade craftsmanship. Ingeniously angled legs create a world of storage on its lower shelf, for a perfectly proportioned piece with enduring style.

#### Dimensions

55" W x 36" D x 13"H

#### All Available Dimensions

48" W x 36" D x 13"H 55" W x 36" D x 13"H 60" W x 38" D x 13"H Leg Width 1.75"
Floor Clearance 2.25"
Tabletop Thickness 1.25"
Materials White Oak