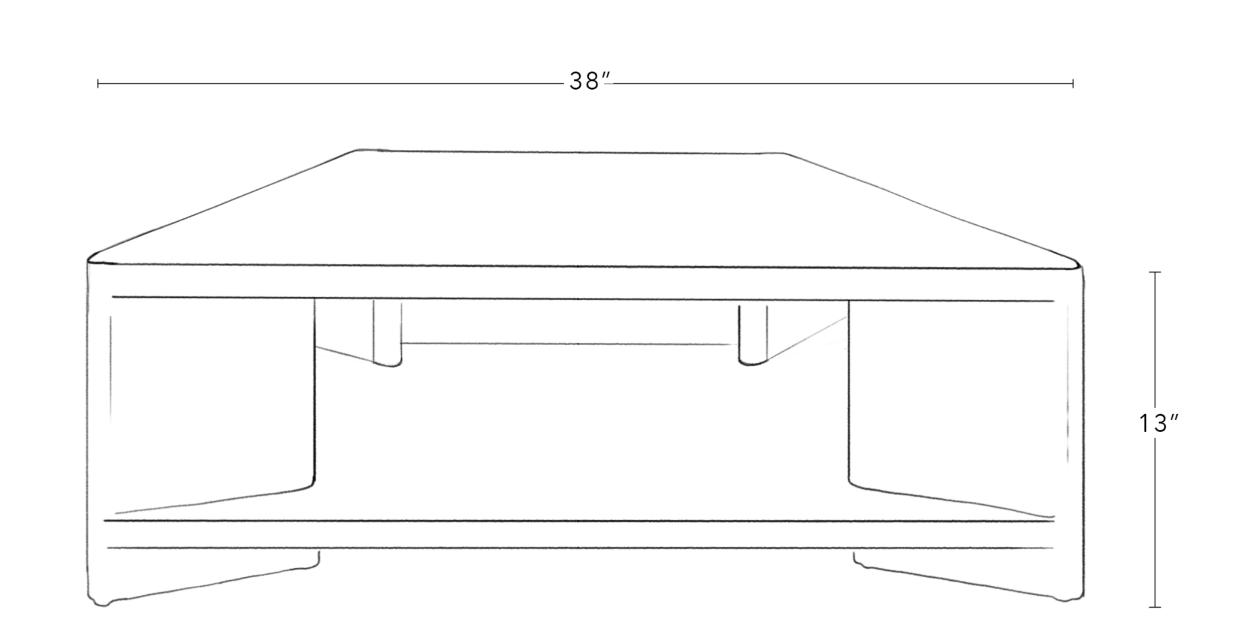

### SHELF COFFEE TABLE, RECTANGULAR

48" W x 36" D x 13" H

Fashion falls in love with function within our Shelf Coffee Table, a piece that preserves an economy of space with the richness of handmade craftsmanship. Ingeniously angled legs create a world of storage on its lower shelf, for a perfectly proportioned piece with enduring style.

#### Dimensions

48" W x 36" D x 13"H

## All Available Dimensions

48" W x 36" D x 13"H 55" W x 36" D x 13"H 60" W x 38" D x 13"H Leg Width 1.75"
Floor Clearance 2.25"
Tabletop Thickness 1.25"
Materials White Oak