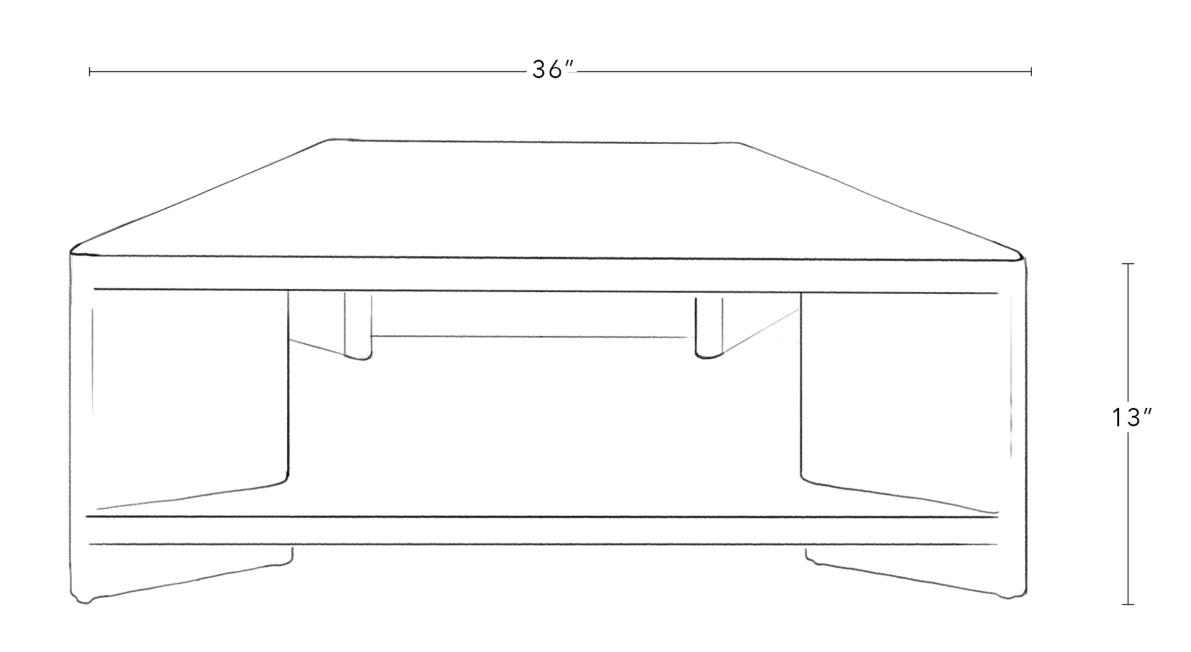

### SHELF COFFEE TABLE, RECTANGULAR

55" W x 36" D x 13" H

Fashion falls in love with function within our Shelf Coffee Table, a piece that preserves an economy of space with the richness of handmade craftsmanship. Ingeniously angled legs create a world of storage on its lower shelf, for a perfectly proportioned piece with enduring style.

#### Dimensions

55" W x 36" D x 13"H

#### All Available Dimensions

48" W x 36" D x 13"H 55" W x 36" D x 13"H 60" W x 38" D x 13"H Leg Width 1.75"
Floor Clearance 2.25"
Tabletop Thickness 1.25"
Materials White Oak