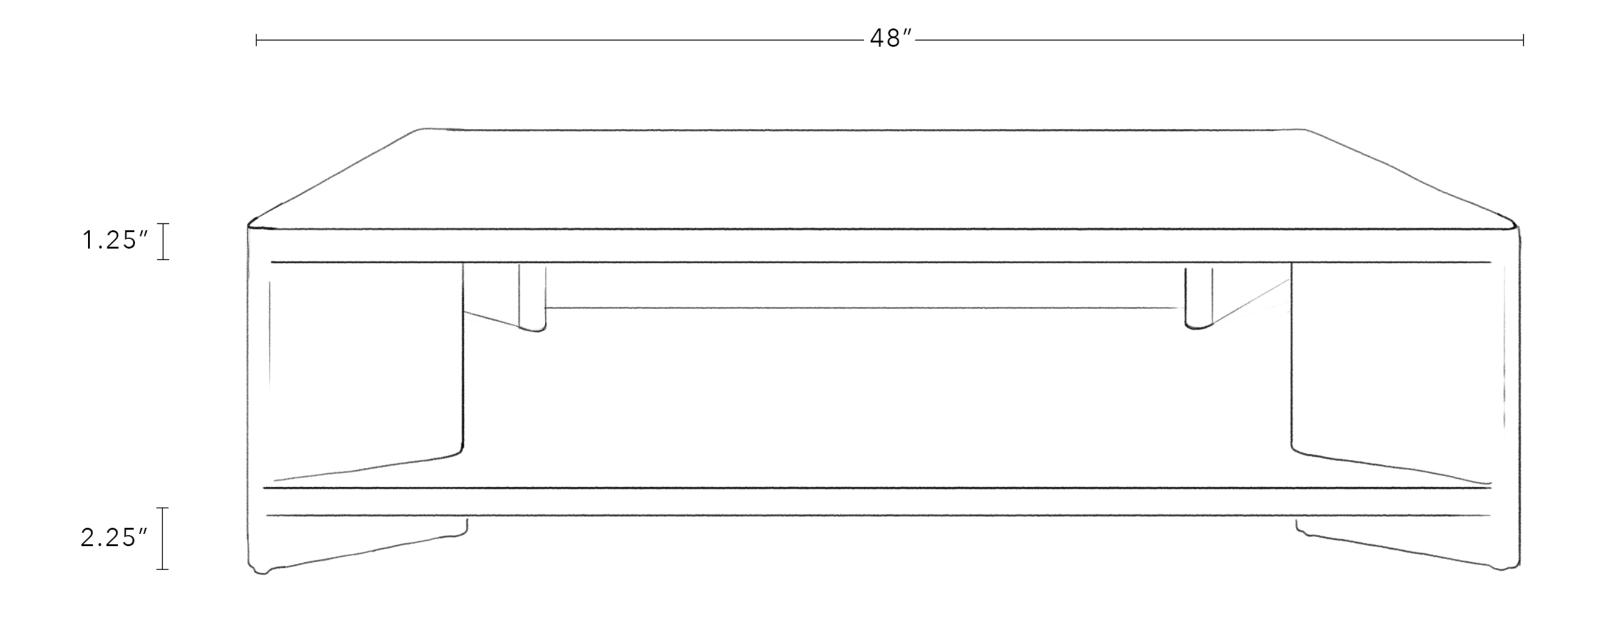

## All Available Dimensions

48" W x 36" D x 13"H 55" W x 36" D x 13"H 60" W x 38" D x 13"H Leg Width 1.75"
Floor Clearance 2.25"
Tabletop Thickness 1.25"
Materials White Oak

#### All Available Dimensions

48" W x 36" D x 13"H 55" W x 36" D x 13"H 60" W x 38" D x 13"H Leg Width 1.75"
Floor Clearance 2.25"
Tabletop Thickness 1.25"
Materials White Oak

### All Available Dimensions

48" W x 36" D x 13"H 55" W x 36" D x 13"H 60" W x 38" D x 13"H Leg Width 1.75"
Floor Clearance 2.25"
Tabletop Thickness 1.25"
Materials White Oak