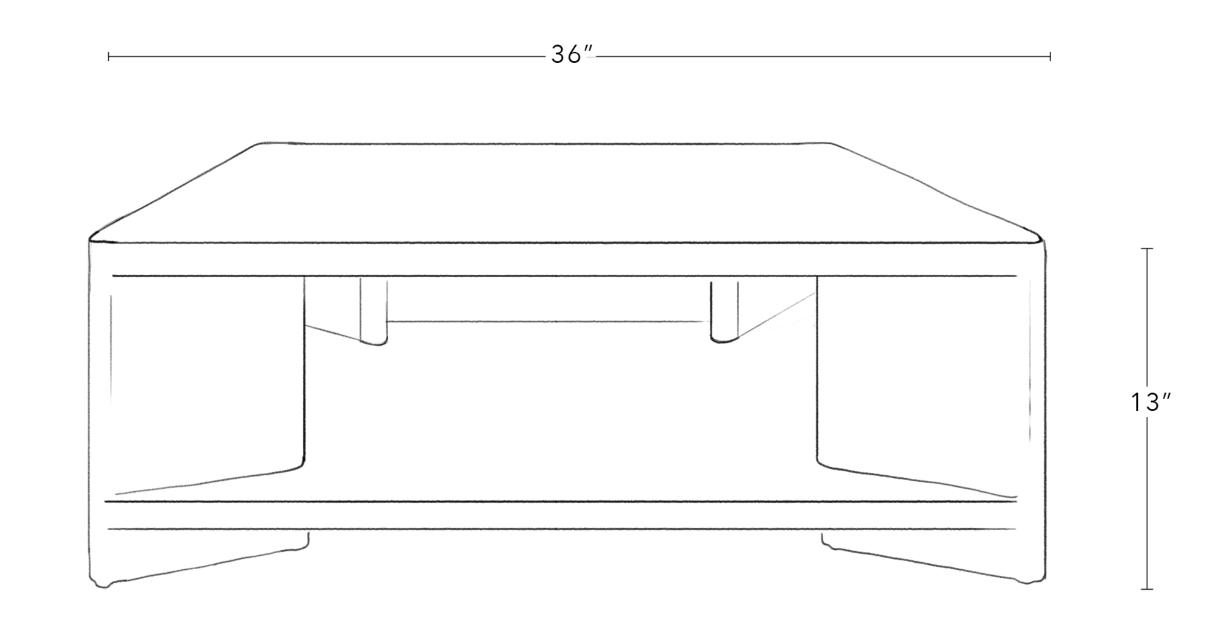

### SHELF COFFEE TABLE, RECTANGULAR

48" W x 36" D x 13" H

Fashion falls in love with function within our Shelf Coffee Table, a piece that preserves an economy of space with the richness of handmade craftsmanship. Ingeniously angled legs create a world of storage on its lower shelf, for a perfectly proportioned piece with enduring style.

#### Dimensions

48" W x 36" D x 13"H

## All Available Dimensions

48" W x 36" D x 13"H 55" W x 36" D x 13"H 60" W x 38" D x 13"H Leg Width 1.75"
Floor Clearance 2.25"
Tabletop Thickness 1.25"
Materials White Oak