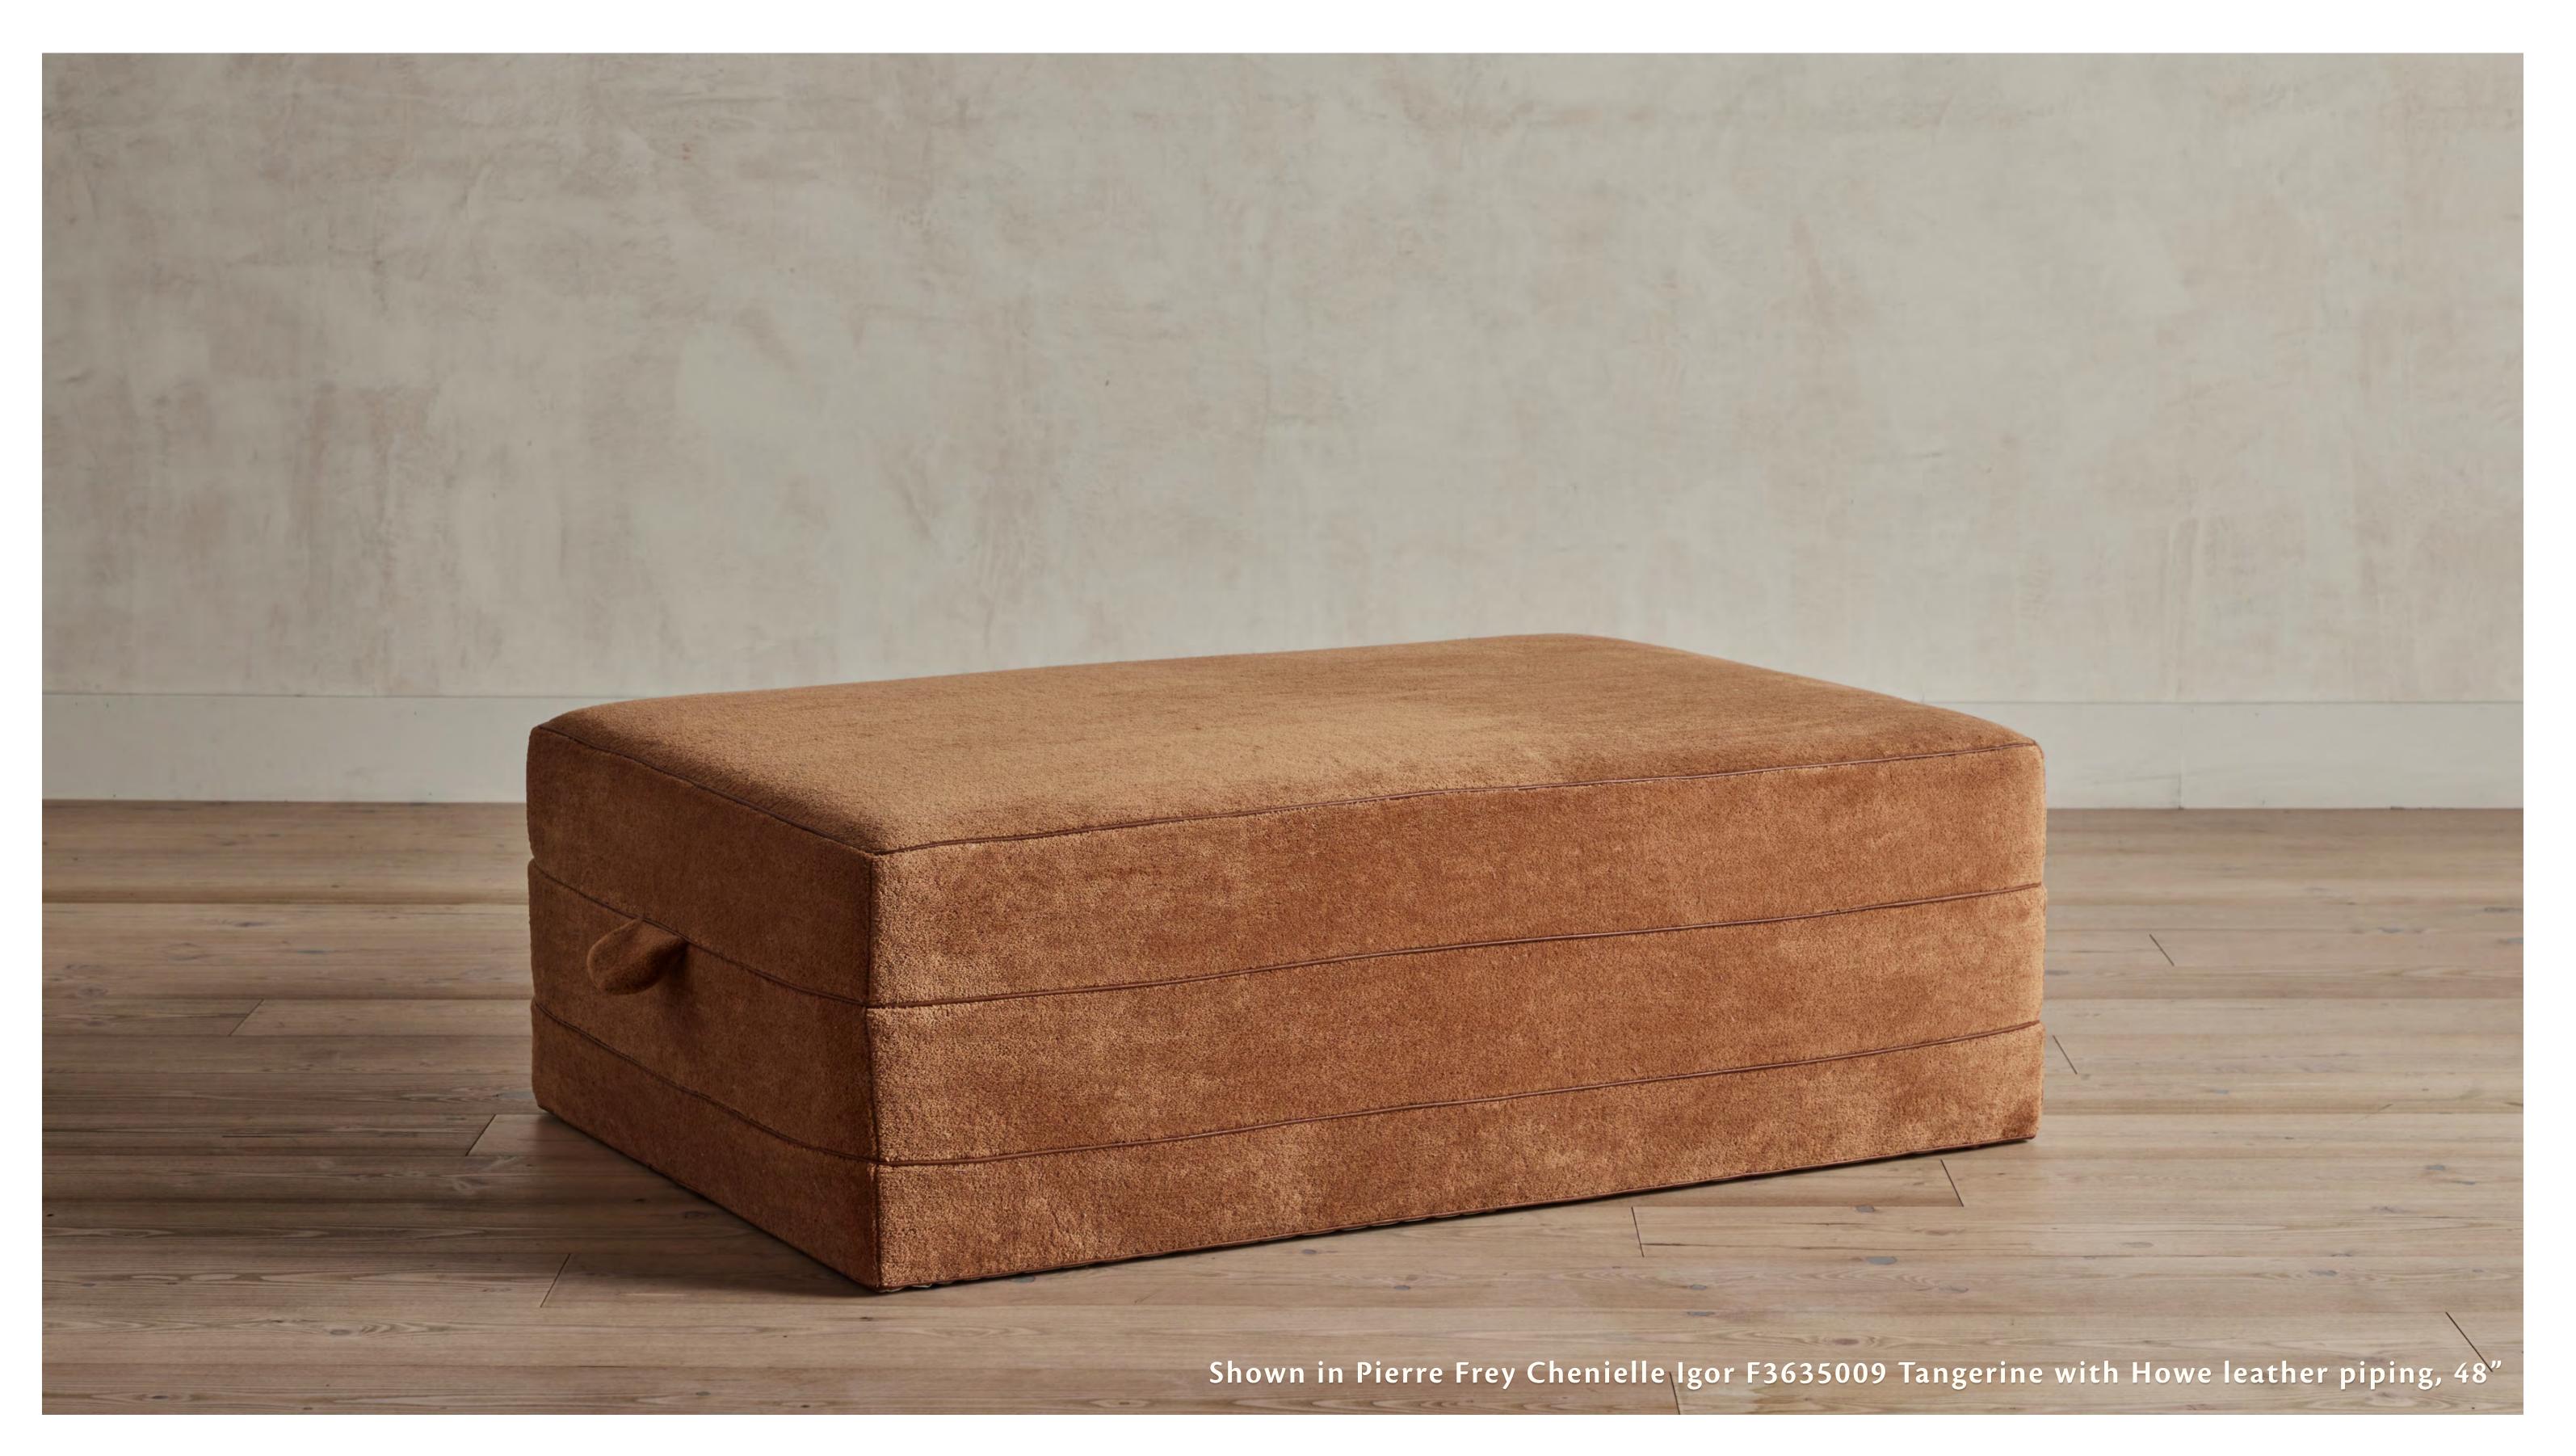

## NICKEY \* KEHOE

**RECTANGULAR HASSOCK** 60" W x 36" D x 15" H

With a solid oak frame and impeccable upholstery, this hassock is a charming companion piece. Two-ring piping and double handle details comprise a winsome accent seat, ideal for your living room, bedroom, or walk-in closet. Available in custom sizes.

**Dimensions** 60" W x 36" D x 15" H

All Available Dimensions Small: 48" W x 32" D x 15" H Large: 60" W x 36" D x 15" H COM (Customer's Own Material)
6 yds plain; 8-9 yds print
COL (Customer's Own Leather)
180 sq ft
COT (Customer's Own Trim)
25 yds pre-made piping