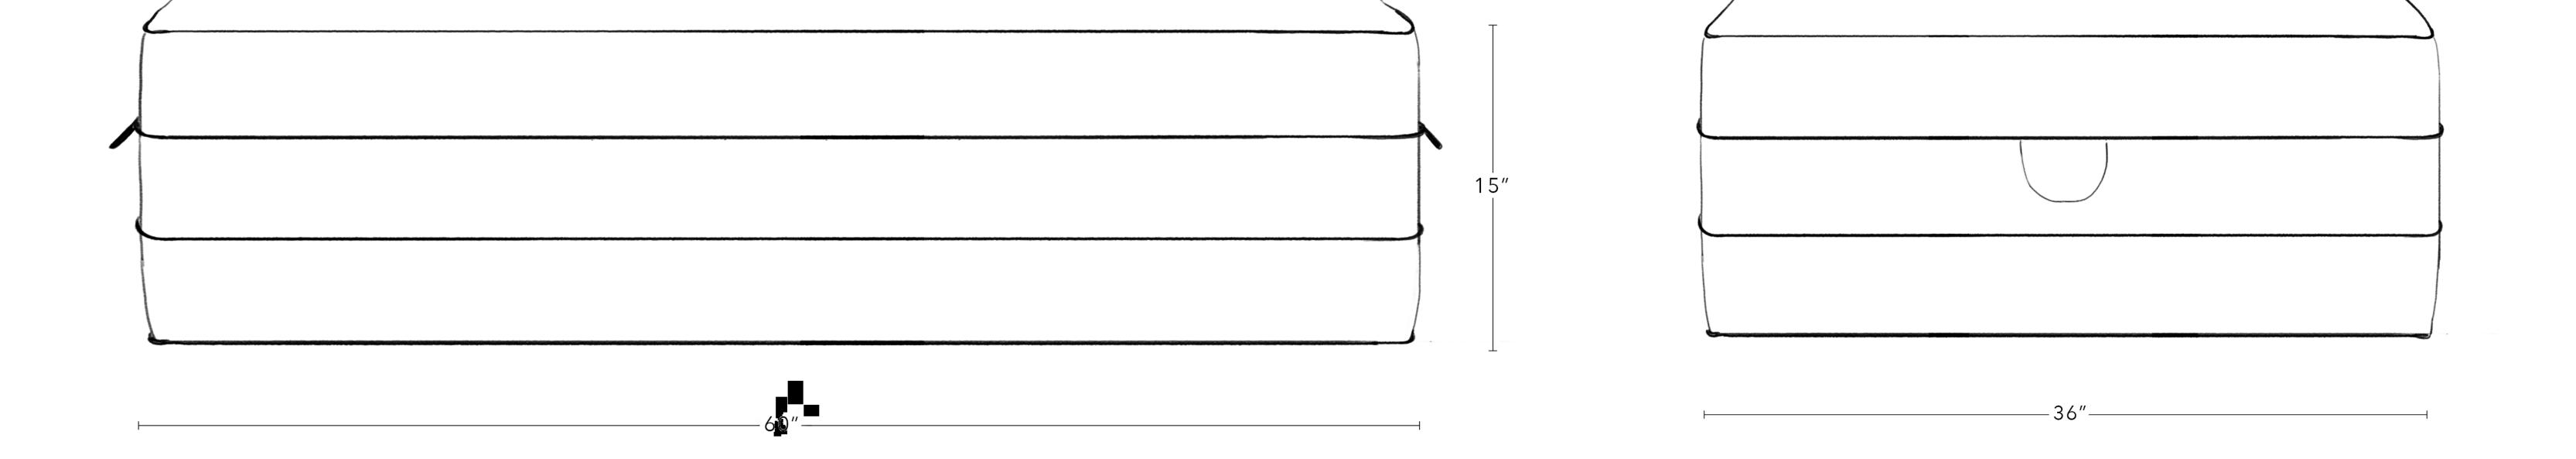

## NICKEY \* KEHOE

**RECTANGULAR HASSOCK** 60" W x 36" D x 15" H

With a solid oak frame and impeccable upholstery, this hassock is a charming companion piece. Two-ring piping and double handle details comprise a winsome accent seat, ideal for your living room, bedroom, or walk-in closet. Available in custom sizes.

**Dimensions** 60" W x 36" D x 15" H

All Available Dimensions Small: 48" W x 32" D x 15" H Large: 60" W x 36" D x 15" H COM (Customer's Own Material)
6 yds plain; 8-9 yds print
COL (Customer's Own Leather)
180 sq ft
COT (Customer's Own Trim)
25 yds pre-made piping