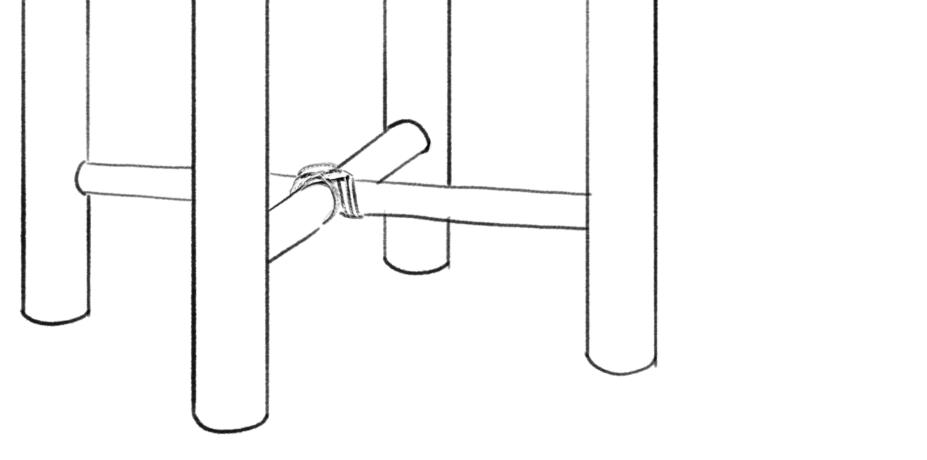

## NICKEY \* KEHOE

**ROUND DINING TABLE** 48" D x 29" H

Every table tells a story. This one is a page-turner. An impressively solid, 3-inch oak circular dining table has solidity with a light touch, featuring seagrass lashing detailing. A natural wax and oil finish allows the wood's natural idiosyncrasies to come subtly to life. Informally formal, it's meant to be the heart and soul of any living space.