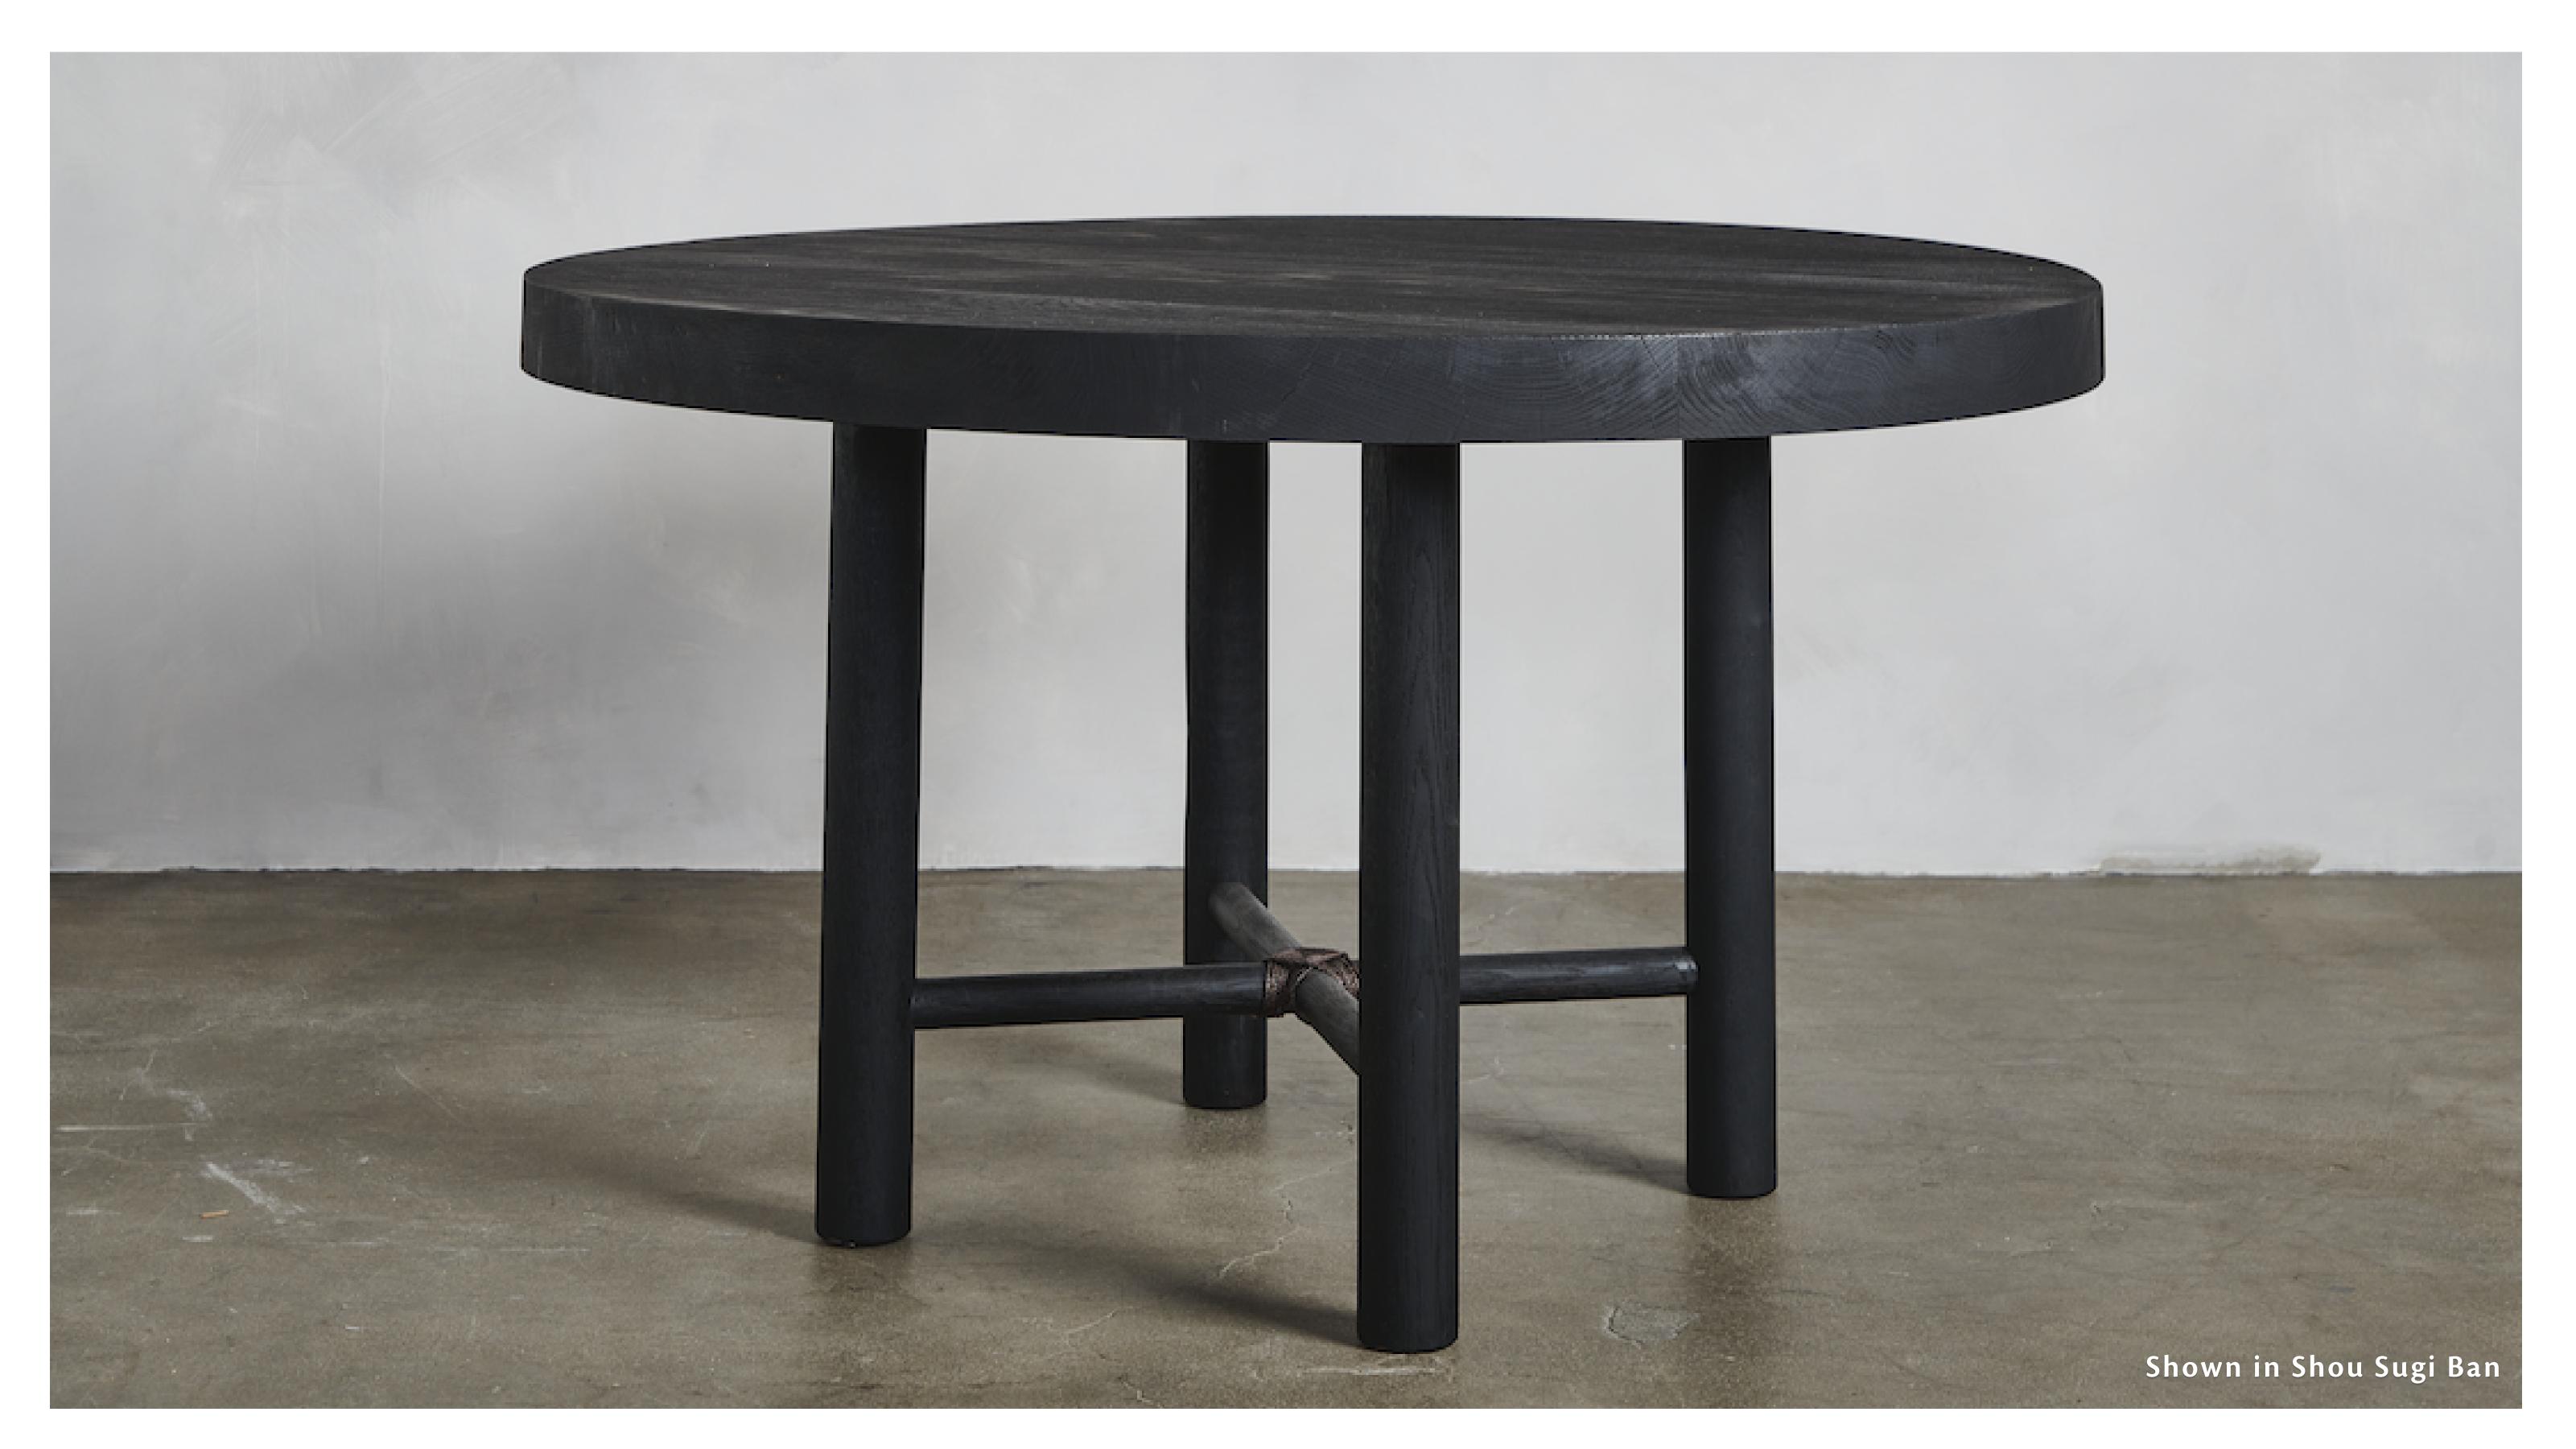

## NICKEY \* KEHOE

**ROUND DINING TABLE** 48" D x 29" H

Every table tells a story. This one is a page-turner. An impressively solid, 3-inch oak circular dining table has solidity with a light touch, featuring seagrass lashing detailing. A natural wax and oil finish allows the wood's natural idiosyncrasies to come subtly to life. Informally formal, it's meant to be the heart and soul of any living space.

**Dimensions** 48" D x 29" H