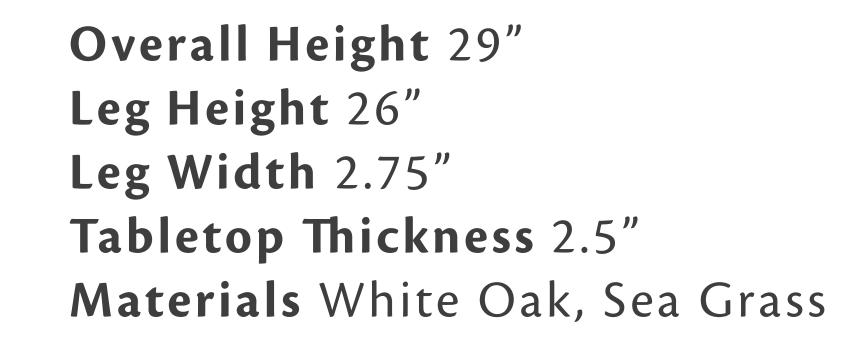

## NICKEY \* KEHOE

**ROUND DINING TABLE** 48" D x 29" H



Every table tells a story. This one is a page-turner. An impressively solid, 3-inch oak circular dining table has solidity with a light touch, featuring seagrass lashing detailing. A natural wax and oil finish allows the wood's natural idiosyncrasies to come subtly to life. Informally formal, it's meant to be the heart and soul of any living space.

**Dimensions** 48" D x 29" H

## All Available Dimensions

48" D x 29" H 60" D x 29" H 72" D x 29" H



29"

## **Standard Finishes** Bleached Oak, Natural Oak



**Premium Finishes** Saddle, Smoked, Ebony, Shou Sugi Ban





⊢<u></u> 2.75″ 48″-



7266 Beverly Blvd, Los Angeles, CA 90036 | 323.954.9300 | www.nickeykehoe.com