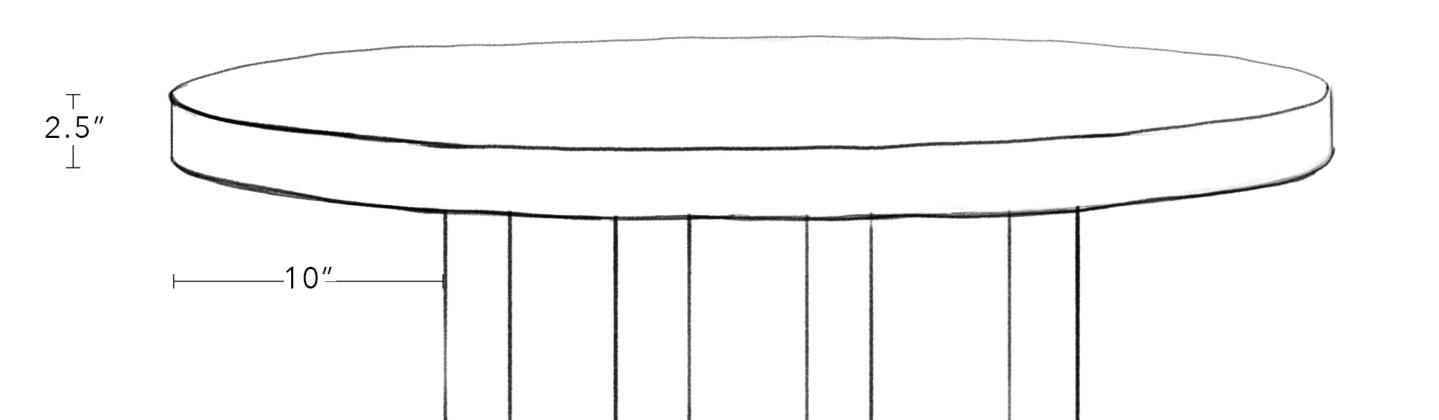

## NICKEY \* KEHOE

**ROUND DINING TABLE** 48" D x 29" H

Every table tells a story. This one is a page-turner. An impressively solid, 3-inch oak circular dining table has solidity with a light touch, featuring seagrass lashing detailing. A natural wax and oil finish allows the wood's natural idiosyncrasies to come subtly to life. Informally formal, it's meant to be the heart and soul of any living space.

**Dimensions** 48" D x 29" H

## All Available Dimensions

48" D x 29" H 60" D x 29" H 72" D x 29" H

29"