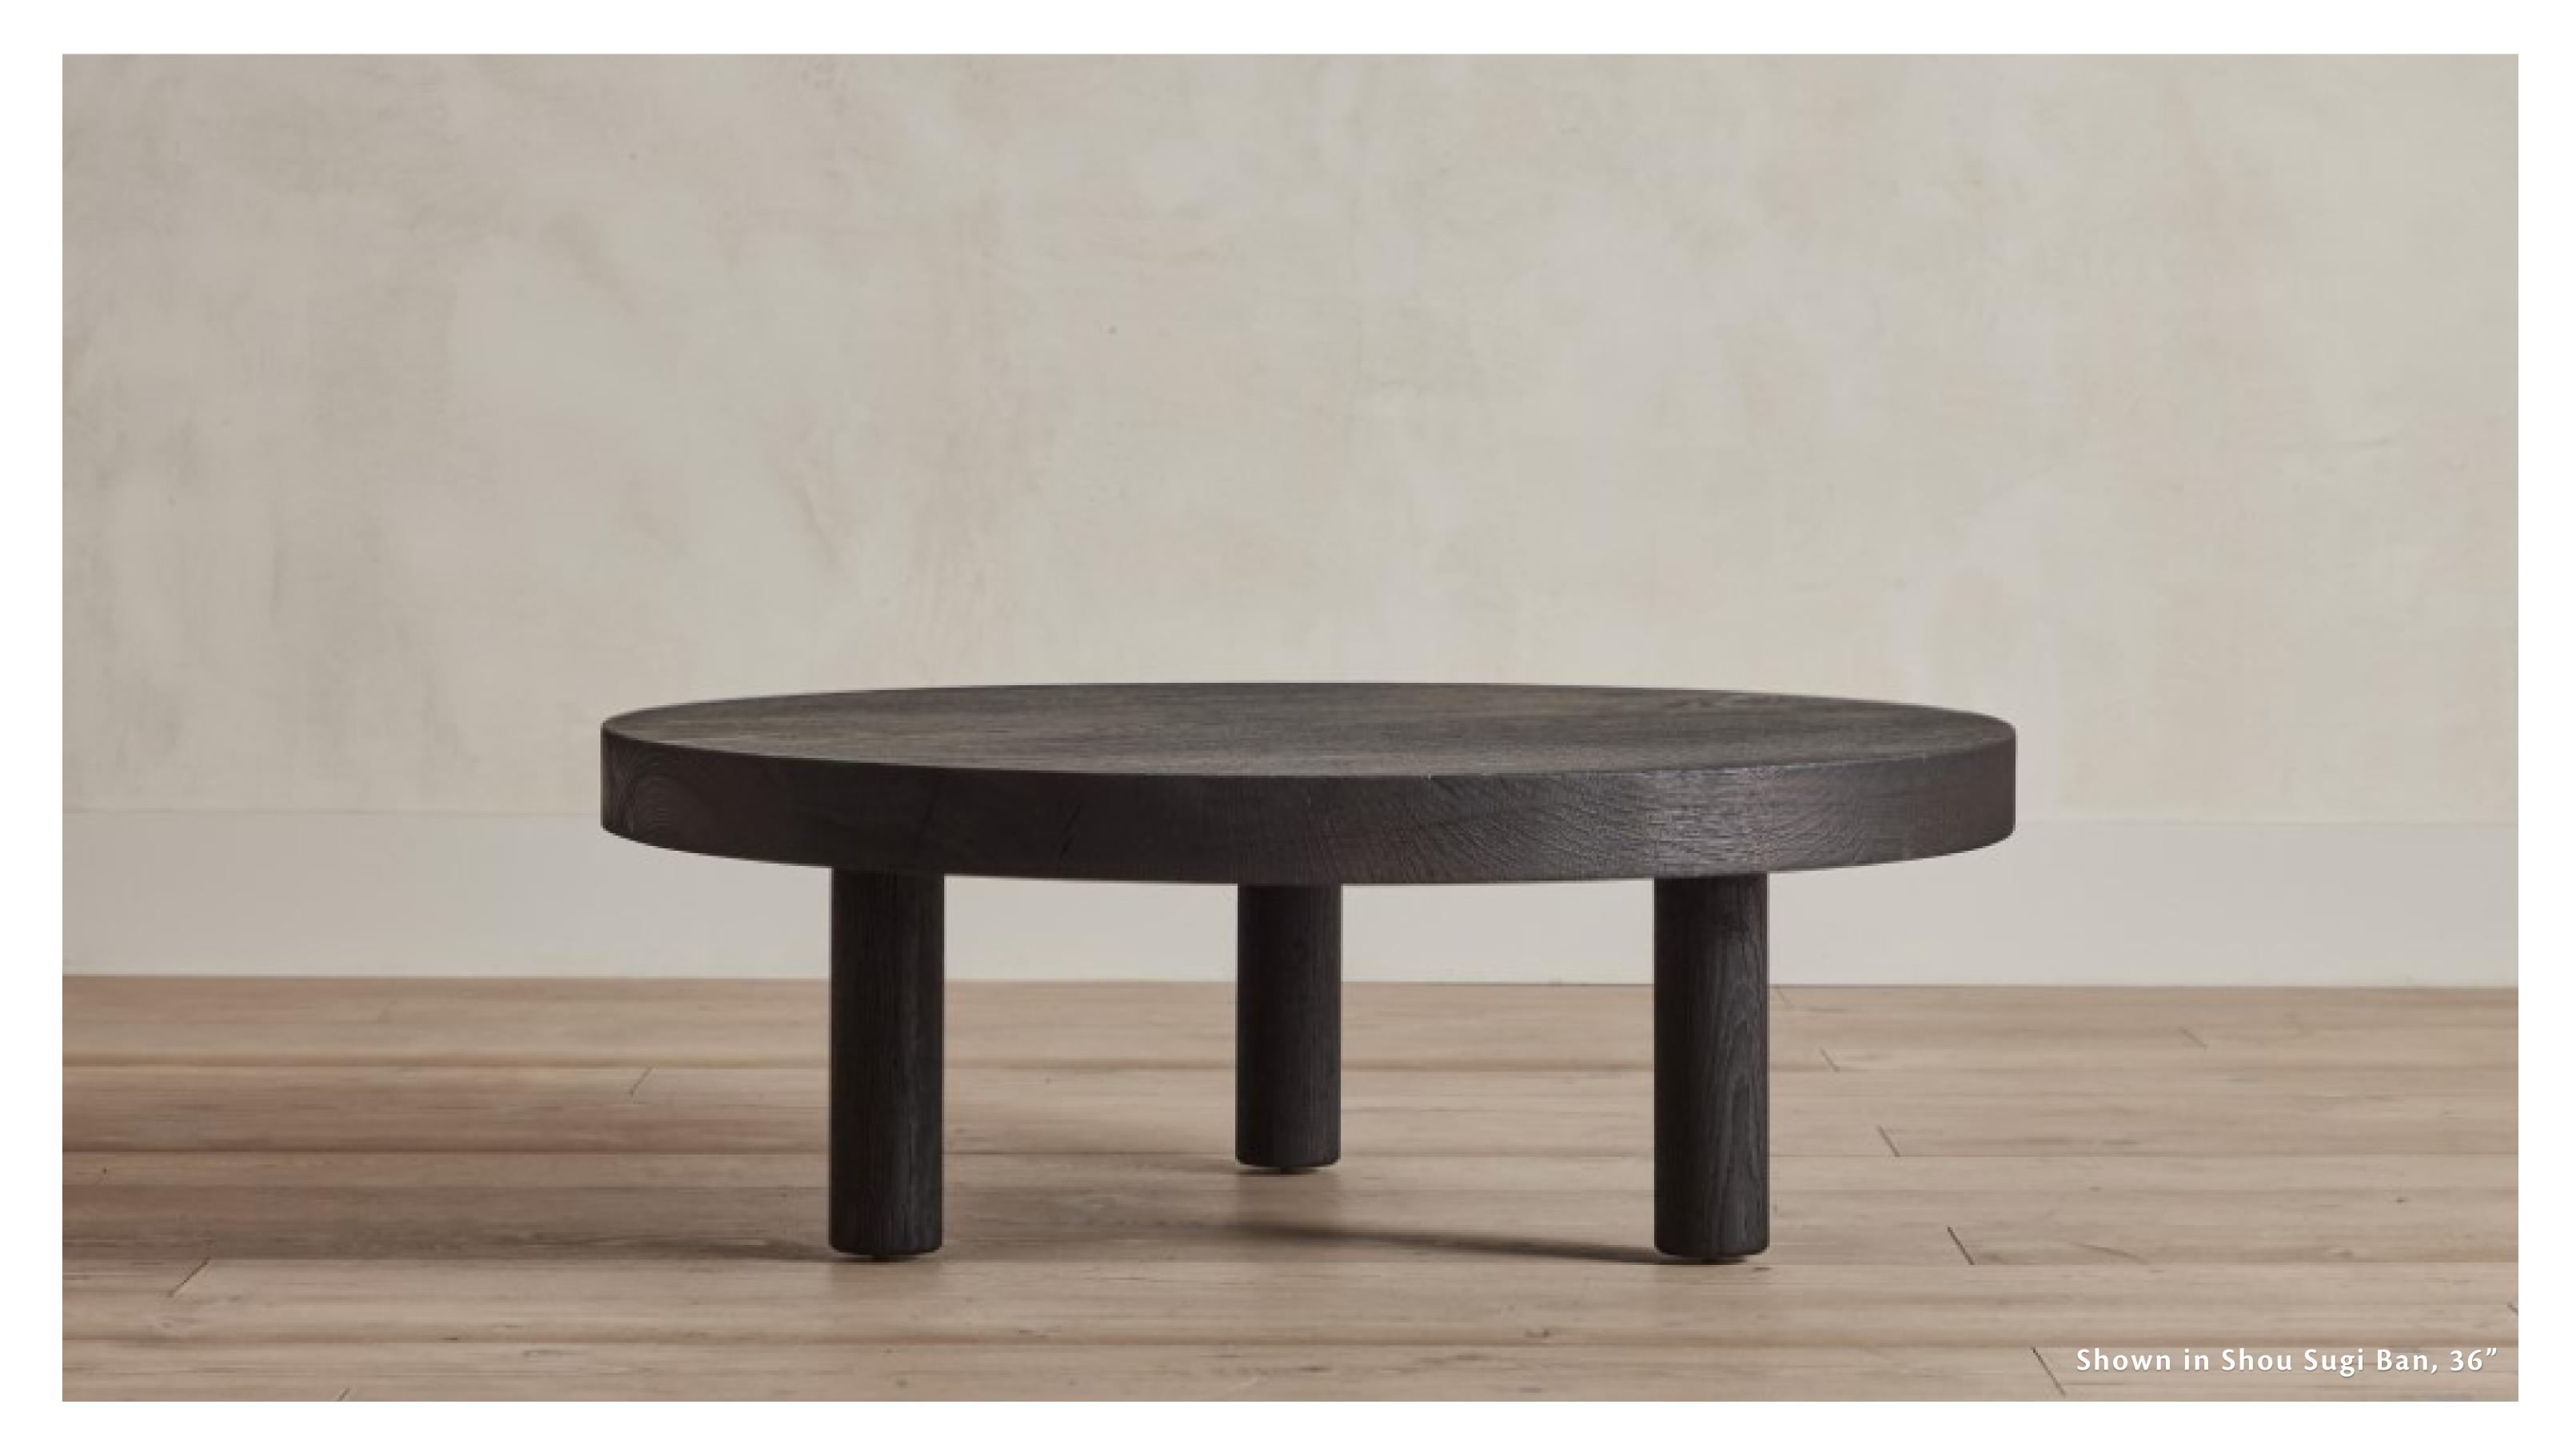

## NICKEY \* KEHOE

**ROUND COFFEE TABLE** 36" D x 13" H

It's hard to improve on a classic coffee table, but we were up for the task. This impeccably solid 3-inch oak rounded rectangular coffee table has lithe cylindrical legs and a natural wax finish to allow the wood's curious gradients to shine through. Available in a variety of finishes for whatever your decor desires, from the lighthearted to the deliciously noir.

**Dimensions** 36" D x 13" H

All Available Dimensions 36" D x 13" H 48" D x 13" H 54" D x 13" H 60" D x 13" H Leg Height 10" Leg Width 2.75" Floor Clearance 10" Tabletop Thickness 2.5" Materials White Oak

## **Standard Finishes** Bleached Oak, Natural Oak

**Premium Finishes** Saddle, Smoked, Ebony, Shou Sugi Ban

7266 Beverly Blvd, Los Angeles, CA 90036 | 323.954.9300 | www.nickeykehoe.com