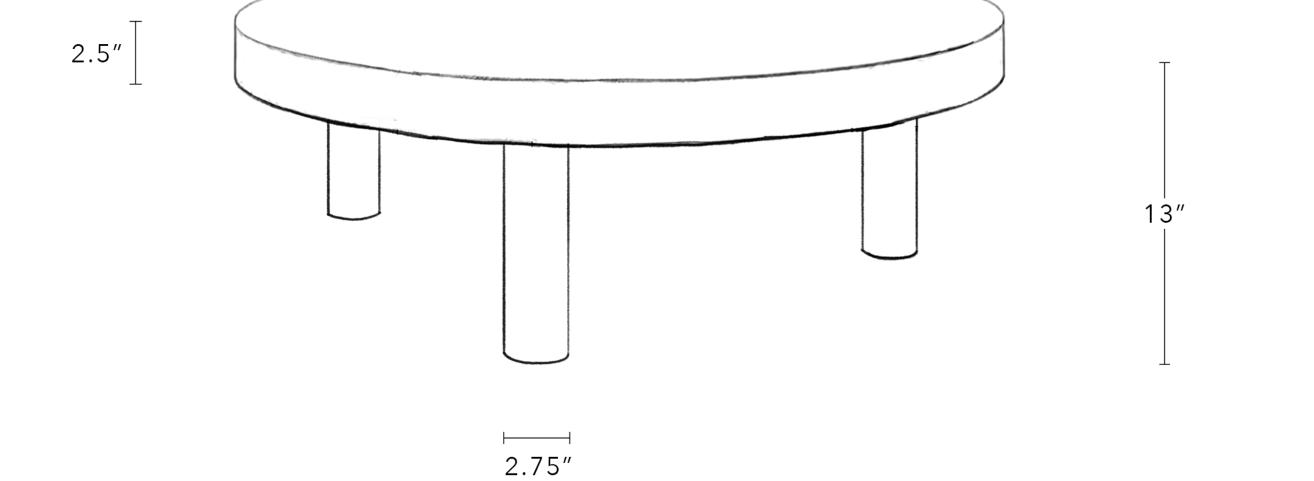

**Dimensions** 36" D x 13" H

All Available Dimensions 36" D x 13" H 48" D x 13" H 54" D x 13" H 60" D x 13" H Leg Height 10" Leg Width 2.75" Floor Clearance 10" Tabletop Thickness 2.5" Materials White Oak